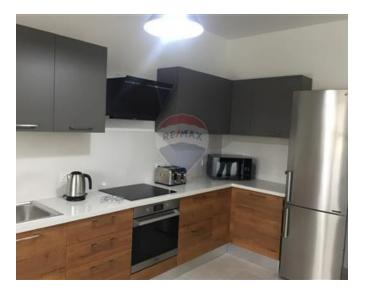

# **Apartment - For Rent - Pembroke**

PEMBROKE – A modern apartment equipped with all comforts, set in a very elegant building just two minutes away from the famous Pembroke hill. Layout is in the form of an extremely bright and spacious open plan kitchen/living/dining area, laundry room, two bedrooms (main with en-suite and walk-in wardrobe), and a guest bathroom with shower. A large back terrace compliments this property, ideal for entertaining.

# Gallery

**RE/MAX First - St. Julian's** RE/MAX First - St. Julian's

M: 99241530 E: frs@remax.com.mt T: 27269032