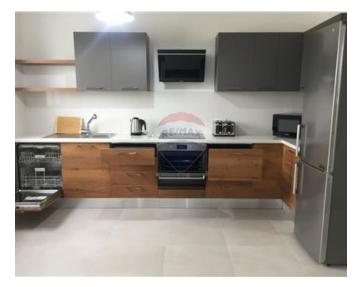

# **Apartment - For Rent - Pembroke**

PEMBROKE – A modern apartment equipped with all comforts, set in a very elegant building just two minutes away from the famous Pembroke hill. Layout is in the form of an extremely bright and spacious open plan kitchen/living/dining area, laundry room, two bedrooms (main with en-suite and walk-in wardrobe), and a guest bathroom with shower. A large back terrace compliments this property, ideal for entertaining.

# Gallery

**RE/MAX First - St. Julian's** RE/MAX First - St. Julian's

M: 99241530 E: frs@remax.com.mt T: 27269032