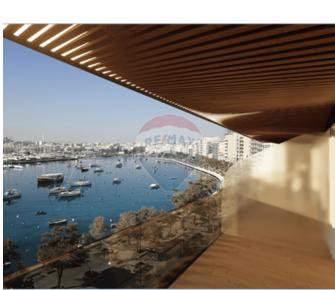

# **Apartment - For Rent - Sliema**

Sliema. Brand new block located on the seafront, enjoying unobstructed views of Manoel Island and Valletta, and walking distance to all shops, restaurants, cafes and amenities. Property measuring 97sqm consists of a large open plan kitchen/living/dining area, leading onto a front 13sqm terrace, two double bedrooms, (main en suite shower) and a guest bathroom. Must be seen!