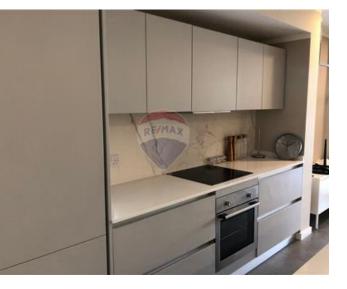

# **Apartment - For Rent - Swieqi**

SWIEQI – A modern and spacious apartment set just a few minutes away from St. Julian's and close to all amenities. Layout is in the form of a large kitchen/living/dining area leading onto a good-sized balcony, pantry behind the kitchen, two double bedrooms (main with walk-in wardrobe, and en-suite shower rooms in both bedrooms), a single bedroom, guest bathroom and washroom. Property is complete with air-conditioning throughout and all other modern-day gadgets. A 2-car lock-up garage is also included. Must be seen!

### **Features**

- 🗸 Lift
- En Suite
- A/C

- Kitchen/Dinette
- Walk in Wardrobe
- Balcony

## Rooms

- Kitchen/Living/Dining : 0 x 0 m (0 m2)
- Kitchen Pantry : 0 x 0 m (0 m2)
- Double Bedroom : 0 x 0 m (0 m2)
- Double Bedroom : 0 x 0 m (0 m2)
- Single Bedroom : 0 x 0 m (0 m2)
- ✓ Walk In Wardrobe : 0 x 0 m (0 m2)
- Shower Ensuite : 0 x 0 m (0 m2)
- Shower Ensuite : 0 x 0 m (0 m2)
- Bathroom : 0 x 0 m (0 m2)
- Laundry : 0 x 0 m (0 m2)