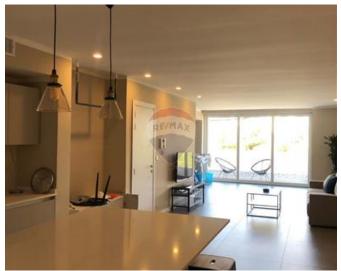

# **Apartment - For Rent - Swieqi**

SWIEQI – A modern and spacious apartment set just a few minutes away from St. Julian's and close to all amenities. Layout is in the form of a large kitchen/living/dining area leading onto a good-sized balcony, pantry behind the kitchen, two double bedrooms (main with walk-in wardrobe, and en-suite shower rooms in both bedrooms), a single bedroom, guest bathroom and washroom. Property is complete with air-conditioning throughout and all other modern-day gadgets. A 2-car lock-up garage is also included. Must be seen!

## Rooms

- Kitchen/Living/Dining : 0 x 0 m (0 m2)
- Kitchen Pantry : 0 x 0 m (0 m2)
- Double Bedroom : 0 x 0 m (0 m2)
- Double Bedroom : 0 x 0 m (0 m2)
- Single Bedroom : 0 x 0 m (0 m2)
- ✓ Walk In Wardrobe : 0 x 0 m (0 m2)
- Shower Ensuite : 0 x 0 m (0 m2)
- Shower Ensuite : 0 x 0 m (0 m2)
- Bathroom : 0 x 0 m (0 m2)
- Laundry : 0 x 0 m (0 m2)