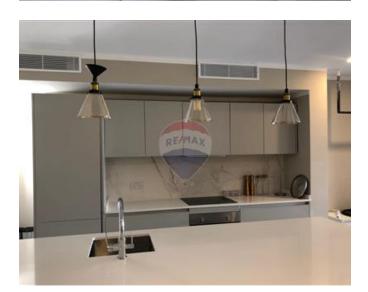

# **Apartment - For Rent - Swieqi**

SWIEQI – A modern and spacious apartment set just a few minutes away from St. Julian's and close to all amenities. Layout is in the form of a large kitchen/living/dining area leading onto a good-sized balcony, pantry behind the kitchen, two double bedrooms (main with walk-in wardrobe, and en-suite shower rooms in both bedrooms), a single bedroom, guest bathroom and washroom. Property is complete with air-conditioning throughout and all other modern-day gadgets. A 2-car lock-up garage is also included. Must be seen!

## Rooms

- Kitchen/Living/Dining : 0 x 0 m (0 m2)
- Kitchen Pantry : 0 x 0 m (0 m2)
- Double Bedroom : 0 x 0 m (0 m2)
- Double Bedroom : 0 x 0 m (0 m2)
- Single Bedroom : 0 x 0 m (0 m2)
- ✓ Walk In Wardrobe : 0 x 0 m (0 m2)
- Shower Ensuite : 0 x 0 m (0 m2)
- Shower Ensuite : 0 x 0 m (0 m2)
- Bathroom : 0 x 0 m (0 m2)
- Laundry : 0 x 0 m (0 m2)