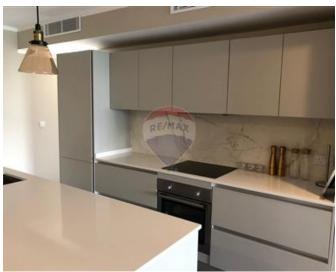

# **Apartment - For Rent - Swieqi**

SWIEQI – A modern and spacious apartment set just a few minutes away from St. Julian's and close to all amenities. Layout is in the form of a large kitchen/living/dining area leading onto a good-sized balcony, pantry behind the kitchen, two double bedrooms (main with walk-in wardrobe, and en-suite shower rooms in both bedrooms), a single bedroom, guest bathroom and washroom. Property is complete with air-conditioning throughout and all other modern-day gadgets. A 2-car lock-up garage is also included. Must be seen!

### **Features**

- 🗸 Lift
- En Suite
- A/C

- Kitchen/Dinette
- Walk in Wardrobe
- Balcony

## Rooms

- Kitchen/Living/Dining : 0 x 0 m (0 m2)
- Kitchen Pantry : 0 x 0 m (0 m2)
- Double Bedroom : 0 x 0 m (0 m2)
- Double Bedroom : 0 x 0 m (0 m2)
- Single Bedroom : 0 x 0 m (0 m2)
- ✓ Walk In Wardrobe : 0 x 0 m (0 m2)
- Shower Ensuite : 0 x 0 m (0 m2)
- Shower Ensuite : 0 x 0 m (0 m2)
- Bathroom : 0 x 0 m (0 m2)
- Laundry : 0 x 0 m (0 m2)