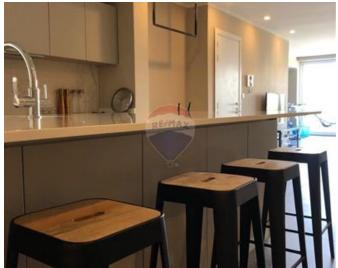

# **Apartment - For Rent - Swieqi**

SWIEQI – A modern and spacious apartment set just a few minutes away from St. Julian's and close to all amenities. Layout is in the form of a large kitchen/living/dining area leading onto a good-sized balcony, pantry behind the kitchen, two double bedrooms (main with walk-in wardrobe, and en-suite shower rooms in both bedrooms), a single bedroom, guest bathroom and washroom. Property is complete with air-conditioning throughout and all other modern-day gadgets. A 2-car lock-up garage is also included. Must be seen!

## Rooms

- Kitchen/Living/Dining : 0 x 0 m (0 m2)
- Kitchen Pantry : 0 x 0 m (0 m2)
- Double Bedroom : 0 x 0 m (0 m2)
- Double Bedroom : 0 x 0 m (0 m2)
- Single Bedroom : 0 x 0 m (0 m2)
- ✓ Walk In Wardrobe : 0 x 0 m (0 m2)
- Shower Ensuite : 0 x 0 m (0 m2)
- Shower Ensuite : 0 x 0 m (0 m2)
- Bathroom : 0 x 0 m (0 m2)
- Laundry : 0 x 0 m (0 m2)