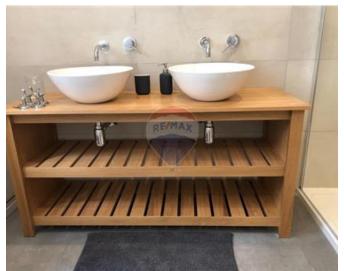

# **Apartment - For Rent - Swieqi**

SWIEQI – A modern and spacious apartment set just a few minutes away from St. Julian's and close to all amenities. Layout is in the form of a large kitchen/living/dining area leading onto a good-sized balcony, pantry behind the kitchen, two double bedrooms (main with walk-in wardrobe, and en-suite shower rooms in both bedrooms), a single bedroom, guest bathroom and washroom. Property is complete with air-conditioning throughout and all other modern-day gadgets. A 2-car lock-up garage is also included. Must be seen!

## Rooms

- Kitchen/Living/Dining : 0 x 0 m (0 m2)
- Kitchen Pantry : 0 x 0 m (0 m2)
- Double Bedroom : 0 x 0 m (0 m2)
- Double Bedroom : 0 x 0 m (0 m2)
- Single Bedroom : 0 x 0 m (0 m2)
- ✓ Walk In Wardrobe : 0 x 0 m (0 m2)
- Shower Ensuite : 0 x 0 m (0 m2)
- Shower Ensuite : 0 x 0 m (0 m2)
- Bathroom : 0 x 0 m (0 m2)
- Laundry : 0 x 0 m (0 m2)