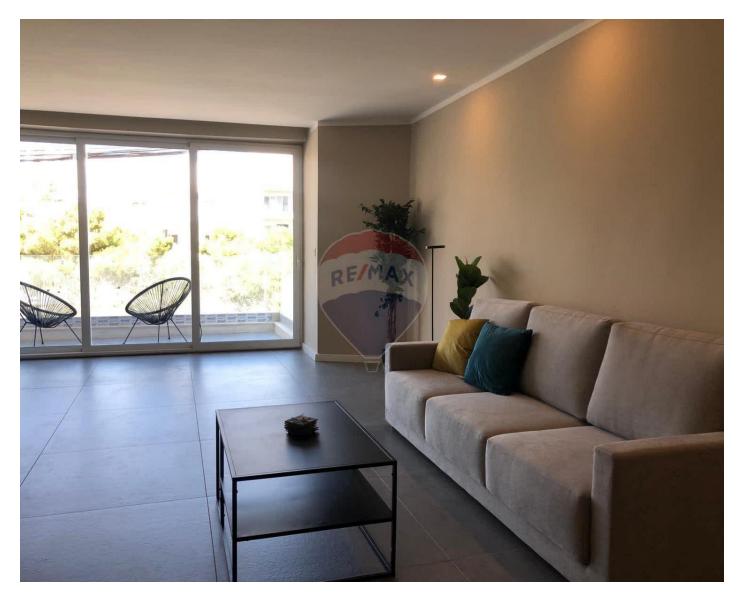

# **Apartment - For Rent - Swieqi**

SWIEQI – A modern and spacious apartment set just a few minutes away from St. Julian's and close to all amenities. Layout is in the form of a large kitchen/living/dining area leading onto a good-sized balcony, pantry behind the kitchen, two double bedrooms (main with walk-in wardrobe, and en-suite shower rooms in both bedrooms), a single bedroom, guest bathroom and washroom. Property is complete with air-conditioning throughout and all other modern-day gadgets. A 2-car lock-up garage is also included. Must be seen!

## Rooms

- Kitchen/Living/Dining : 0 x 0 m (0 m2)
- Kitchen Pantry : 0 x 0 m (0 m2)
- Double Bedroom : 0 x 0 m (0 m2)
- Double Bedroom : 0 x 0 m (0 m2)
- Single Bedroom : 0 x 0 m (0 m2)
- ✓ Walk In Wardrobe : 0 x 0 m (0 m2)
- Shower Ensuite : 0 x 0 m (0 m2)
- Shower Ensuite : 0 x 0 m (0 m2)
- Bathroom : 0 x 0 m (0 m2)
- Laundry : 0 x 0 m (0 m2)