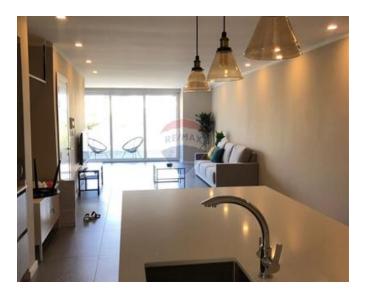

# **Apartment - For Rent - Swieqi**

SWIEQI – A modern and spacious apartment set just a few minutes away from St. Julian's and close to all amenities. Layout is in the form of a large kitchen/living/dining area leading onto a good-sized balcony, pantry behind the kitchen, two double bedrooms (main with walk-in wardrobe, and en-suite shower rooms in both bedrooms), a single bedroom, guest bathroom and washroom. Property is complete with air-conditioning throughout and all other modern-day gadgets. A 2-car lock-up garage is also included. Must be seen!

## Rooms

- Kitchen/Living/Dining : 0 x 0 m (0 m2)
- Kitchen Pantry : 0 x 0 m (0 m2)
- Double Bedroom : 0 x 0 m (0 m2)
- Double Bedroom : 0 x 0 m (0 m2)
- Single Bedroom : 0 x 0 m (0 m2)
- ✓ Walk In Wardrobe : 0 x 0 m (0 m2)
- Shower Ensuite : 0 x 0 m (0 m2)
- Shower Ensuite : 0 x 0 m (0 m2)
- Bathroom : 0 x 0 m (0 m2)
- Laundry : 0 x 0 m (0 m2)