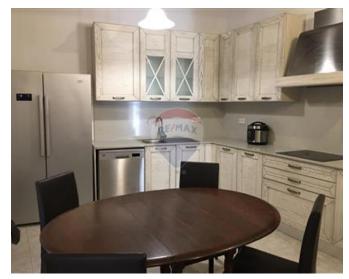

## **Townhouse - For Rent - Msida**

MSIDA- Renovated charming townhouse, located on a quiet road, close to all amenities. The property is light, airy and comprises of a kitchen/lounge/dining, three double bedrooms (main has an en-suite), guest bathroom, yard and a spacious roof terrace. The property has air conditioning and is fully equipped with the mattresses and finishings being brand new.

#### Rooms

- Kitchen/Living/Dining : 0 x 0 m (0 m2)
- Double Bedroom : 0 x 0 m (0 m2)
- Double Bedroom : 0 x 0 m (0 m2)
- Double Bedroom : 0 x 0 m (0 m2)
- Shower Ensuite : 0 x 0 m (0 m2)
- Bathroom : 0 x 0 m (0 m2)