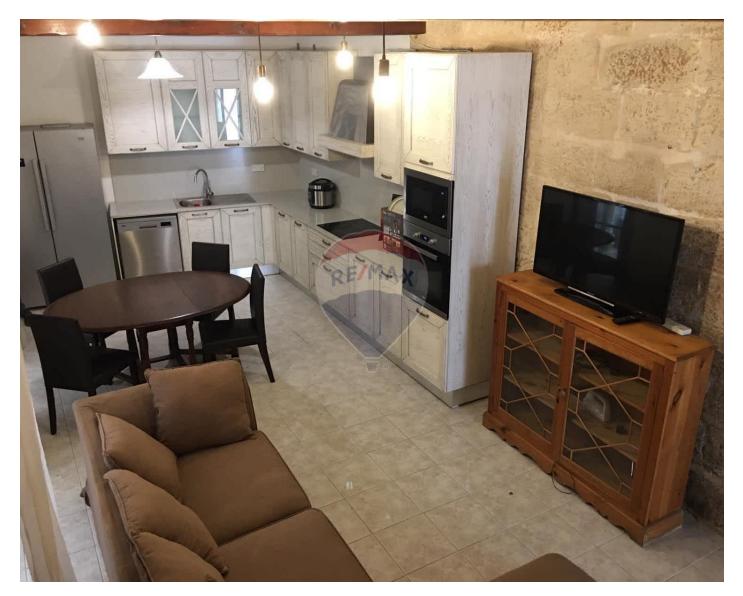

## **Townhouse - For Rent - Msida**

MSIDA- Renovated charming townhouse, located on a quiet road, close to all amenities. The property is light, airy and comprises of a kitchen/lounge/dining, three double bedrooms (main has an en-suite), guest bathroom, yard and a spacious roof terrace. The property has air conditioning and is fully equipped with the mattresses and finishings being brand new.

#### Rooms

- Kitchen/Living/Dining : 0 x 0 m (0 m2)
- Double Bedroom : 0 x 0 m (0 m2)
- Double Bedroom : 0 x 0 m (0 m2)
- Double Bedroom : 0 x 0 m (0 m2)
- Shower Ensuite : 0 x 0 m (0 m2)
- Bathroom : 0 x 0 m (0 m2)