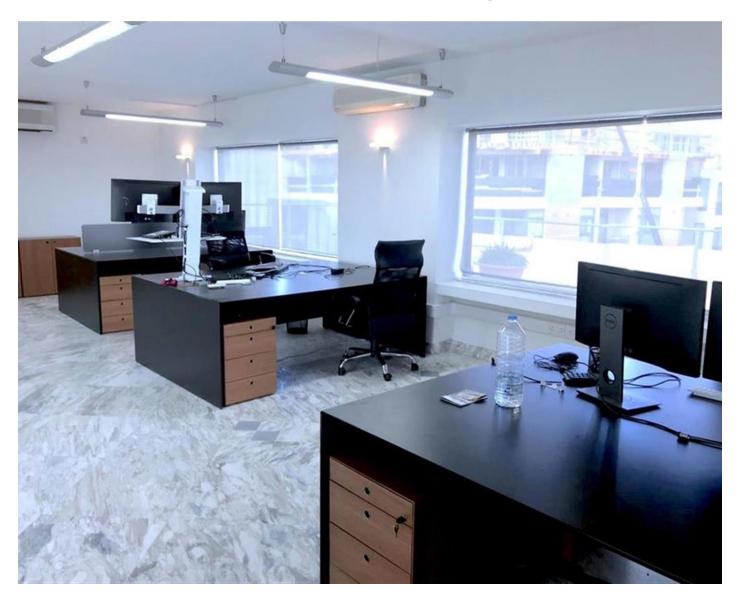

## Office Space - For Rent - Msida

MSIDA - Excellently located at the Msida University Roundabout area, close to all amenities and bus routes, is this 150SqM Office Space with a 125SqM surrounding terrace and lounge area. Enjoying plenty of natural light, this property is being offered highly finished with marble flooring throughout, air-conditioning, a kitchenette, and a restroom with a shower. It also includes a serviced lift and a backup generator. Optional car spaces are available. Not to be missed!