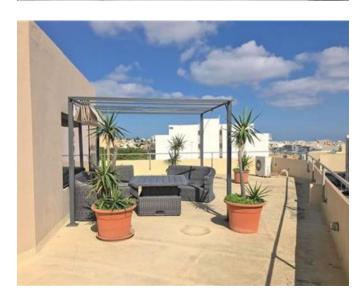

## Office Space - For Rent - Msida

MSIDA - Excellently located at the Msida University Roundabout area, close to all amenities and bus routes, is this 150SqM Office Space with a 125SqM surrounding terrace and lounge area. Enjoying plenty of natural light, this property is being offered highly finished with marble flooring throughout, air-conditioning, a kitchenette, and a restroom with a shower. It also includes a serviced lift and a backup generator. Optional car spaces are available. Not to be missed!

### **Features**

✓ Terrace