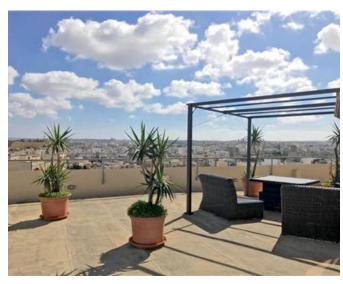

## Office Space - For Rent - Msida

MSIDA - Excellently located at the Msida University Roundabout area, close to all amenities and bus routes, is this 150SqM Office Space with a 125SqM surrounding terrace and lounge area. Enjoying plenty of natural light, this property is being offered highly finished with marble flooring throughout, air-conditioning, a kitchenette, and a restroom with a shower. It also includes a serviced lift and a backup generator. Optional car spaces are available. Not to be missed!

### **Features**

✓ Terrace