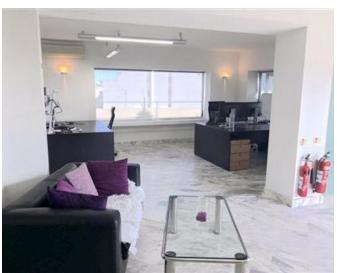

## Office Space - For Rent - Msida

MSIDA - Excellently located at the Msida University Roundabout area, close to all amenities and bus routes, is this 150SqM Office Space with a 125SqM surrounding terrace and lounge area. Enjoying plenty of natural light, this property is being offered highly finished with marble flooring throughout, air-conditioning, a kitchenette, and a restroom with a shower. It also includes a serviced lift and a backup generator. Optional car spaces are available. Not to be missed!