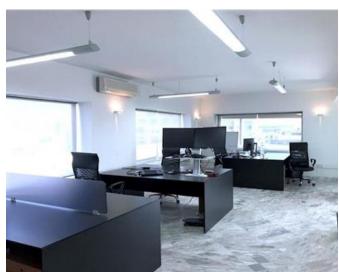

## Office Space - For Rent - Msida

MSIDA - Excellently located at the Msida University Roundabout area, close to all amenities and bus routes, is this 150SqM Office Space with a 125SqM surrounding terrace and lounge area. Enjoying plenty of natural light, this property is being offered highly finished with marble flooring throughout, air-conditioning, a kitchenette, and a restroom with a shower. It also includes a serviced lift and a backup generator. Optional car spaces are available. Not to be missed!