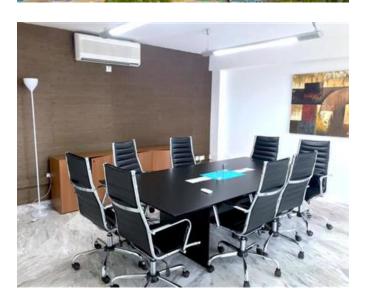

## Office Space - For Rent - Msida

MSIDA - Excellently located at the Msida University Roundabout area, close to all amenities and bus routes, is this 150SqM Office Space with a 125SqM surrounding terrace and lounge area. Enjoying plenty of natural light, this property is being offered highly finished with marble flooring throughout, air-conditioning, a kitchenette, and a restroom with a shower. It also includes a serviced lift and a backup generator. Optional car spaces are available. Not to be missed!