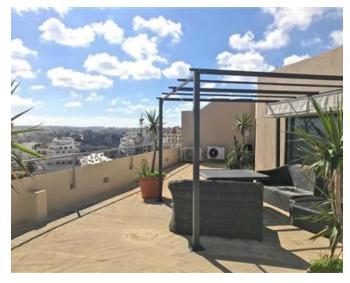

## Office Space - For Rent - Msida

MSIDA - Excellently located at the Msida University Roundabout area, close to all amenities and bus routes, is this 150SqM Office Space with a 125SqM surrounding terrace and lounge area. Enjoying plenty of natural light, this property is being offered highly finished with marble flooring throughout, air-conditioning, a kitchenette, and a restroom with a shower. It also includes a serviced lift and a backup generator. Optional car spaces are available. Not to be missed!

### **Features**

✓ Terrace