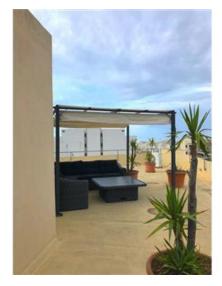

## Office Space - For Rent - Msida

MSIDA - Excellently located at the Msida University Roundabout area, close to all amenities and bus routes, is this 150SqM Office Space with a 125SqM surrounding terrace and lounge area. Enjoying plenty of natural light, this property is being offered highly finished with marble flooring throughout, air-conditioning, a kitchenette, and a restroom with a shower. It also includes a serviced lift and a backup generator. Optional car spaces are available. Not to be missed!

### **Features**

✓ Terrace