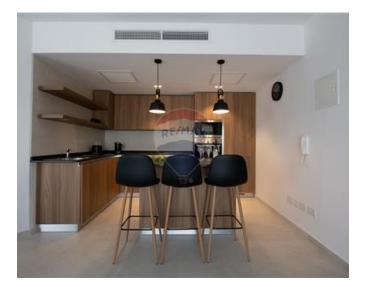

# **Penthouse - For Rent - Sliema**

SLIEMA: Modern, bright and spacious penthouse, situated in a quiet and residential area yet close to all amenities. Layout is in the form of an open plan kitchen/living/dining which leads onto a large terrace measuring approx 80sqm, where one can enjoy open views; two double bedrooms (main with an en-suite), and a guest bathroom. Property is being offered fully furnished, and fully equipped including air-conditioning, a dishwasher, tumbler, TV, and much more. A car space is also included.

#### Rooms

- Kitchen/Living/Dining : 0 x 0 m (0 m2)
- Double Bedroom : 0 x 0 m (0 m2)
- Double Bedroom : 0 x 0 m (0 m2)
- Bathroom : 0 x 0 m (0 m2)
- Shower Ensuite : 0 x 0 m (0 m2)

- Automatic door
- Video Hall Porter
- ✓ A/C
- Double Glazed
- Balcony
- CCTV