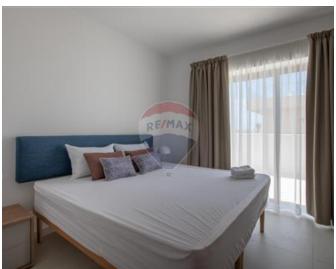

# **Penthouse - For Rent - Sliema**

SLIEMA: Modern, bright and spacious penthouse, situated in a quiet and residential area yet close to all amenities. Layout is in the form of an open plan kitchen/living/dining which leads onto a large terrace measuring approx 80sqm, where one can enjoy open views; two double bedrooms (main with an en-suite), and a guest bathroom. Property is being offered fully furnished, and fully equipped including air-conditioning, a dishwasher, tumbler, TV, and much more. A car space is also included.

#### Rooms

- Kitchen/Living/Dining : 0 x 0 m (0 m2)
- Double Bedroom : 0 x 0 m (0 m2)
- Double Bedroom : 0 x 0 m (0 m2)
- Bathroom : 0 x 0 m (0 m2)
- Shower Ensuite : 0 x 0 m (0 m2)

- Automatic door
- Video Hall Porter
- ✓ A/C
- Double Glazed
- Balcony
- CCTV