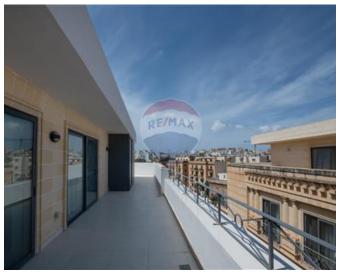

# **Penthouse - For Rent - Sliema**

SLIEMA: Modern, bright and spacious penthouse, situated in a quiet and residential area yet close to all amenities. Layout is in the form of an open plan kitchen/living/dining which leads onto a large terrace measuring approx 80sqm, where one can enjoy open views; two double bedrooms (main with an en-suite), and a guest bathroom. Property is being offered fully furnished, and fully equipped including air-conditioning, a dishwasher, tumbler, TV, and much more. A car space is also included.