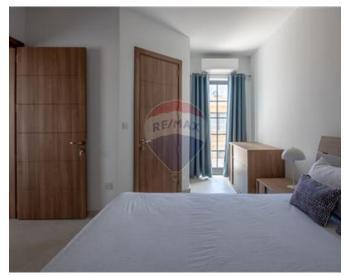

# **Penthouse - For Rent - Sliema**

SLIEMA: Modern, bright and spacious penthouse, situated in a quiet and residential area yet close to all amenities. Layout is in the form of an open plan kitchen/living/dining which leads onto a large terrace measuring approx 80sqm, where one can enjoy open views; two double bedrooms (main with an en-suite), and a guest bathroom. Property is being offered fully furnished, and fully equipped including air-conditioning, a dishwasher, tumbler, TV, and much more. A car space is also included.

#### Rooms

- Kitchen/Living/Dining : 0 x 0 m (0 m2)
- Double Bedroom : 0 x 0 m (0 m2)
- Double Bedroom : 0 x 0 m (0 m2)
- Bathroom : 0 x 0 m (0 m2)
- Shower Ensuite : 0 x 0 m (0 m2)

- Automatic door
- Video Hall Porter
- ✓ A/C
- Double Glazed
- Balcony
- CCTV