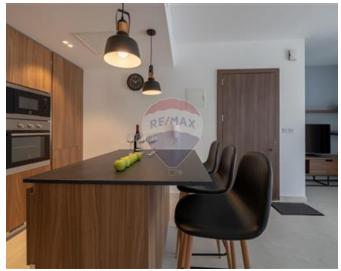

# **Penthouse - For Rent - Sliema**

SLIEMA: Modern, bright and spacious penthouse, situated in a quiet and residential area yet close to all amenities. Layout is in the form of an open plan kitchen/living/dining which leads onto a large terrace measuring approx 80sqm, where one can enjoy open views; two double bedrooms (main with an en-suite), and a guest bathroom. Property is being offered fully furnished, and fully equipped including air-conditioning, a dishwasher, tumbler, TV, and much more. A car space is also included.

#### Rooms

- Kitchen/Living/Dining : 0 x 0 m (0 m2)
- Double Bedroom : 0 x 0 m (0 m2)
- Double Bedroom : 0 x 0 m (0 m2)
- Bathroom : 0 x 0 m (0 m2)
- Shower Ensuite : 0 x 0 m (0 m2)

- Automatic door
- Video Hall Porter
- ✓ A/C
- Double Glazed
- Balcony
- CCTV