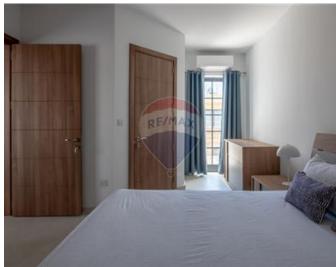

# **Penthouse - For Rent - Sliema**

SLIEMA: Modern, bright and spacious penthouse, situated in a quiet and residential area yet close to all amenities. Layout is in the form of an open plan kitchen/living/dining which leads onto a large terrace measuring approx 80sqm, where one can enjoy open views; two double bedrooms (main with an en-suite), and a guest bathroom. Property is being offered fully furnished, and fully equipped including air-conditioning, a dishwasher, tumbler, TV, and much more. A car space is also included.

#### Rooms

- Kitchen/Living/Dining : 0 x 0 m (0 m2)
- Double Bedroom : 0 x 0 m (0 m2)
- Double Bedroom : 0 x 0 m (0 m2)
- Bathroom : 0 x 0 m (0 m2)
- Shower Ensuite : 0 x 0 m (0 m2)

- Automatic door
- Video Hall Porter
- ✓ A/C
- Double Glazed
- Balcony
- CCTV