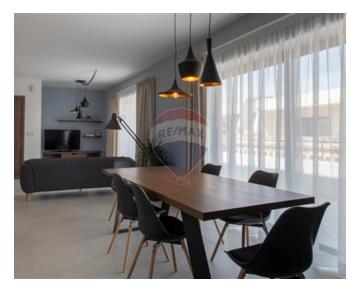

# **Penthouse - For Rent - Sliema**

SLIEMA: Modern, bright and spacious penthouse, situated in a quiet and residential area yet close to all amenities. Layout is in the form of an open plan kitchen/living/dining which leads onto a large terrace measuring approx 80sqm, where one can enjoy open views; two double bedrooms (main with an en-suite), and a guest bathroom. Property is being offered fully furnished, and fully equipped including air-conditioning, a dishwasher, tumbler, TV, and much more. A car space is also included.

#### Rooms

- Kitchen/Living/Dining : 0 x 0 m (0 m2)
- Double Bedroom : 0 x 0 m (0 m2)
- Double Bedroom : 0 x 0 m (0 m2)
- Bathroom : 0 x 0 m (0 m2)
- Shower Ensuite : 0 x 0 m (0 m2)

- Automatic door
- Video Hall Porter
- ✓ A/C
- Double Glazed
- Balcony
- CCTV