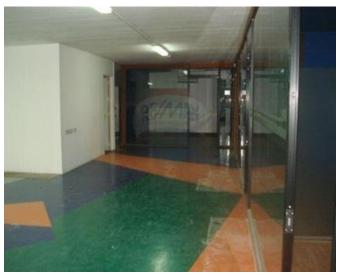

## Warehouse - For Rent - Attard

Prime Location , large warehouse /office, space measuring over 550 sqm , easy accessible for lorry's etc. This property offers full air conditioning, security alarm system, its own generator, phone system, bathrooms , flexibility of open plan or partition. Warehouse measuring 40 x 90 feet and upstairs offices measuring 40 x 60 feet. Unique for this location !