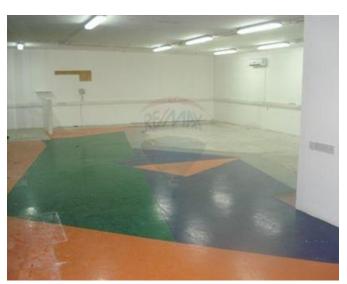

## Warehouse - For Rent - Attard

Prime Location , large warehouse /office, space measuring over 550 sqm , easy accessible for lorry's etc. This property offers full air conditioning, security alarm system, its own generator, phone system, bathrooms , flexibility of open plan or partition. Warehouse measuring 40 x 90 feet and upstairs offices measuring 40 x 60 feet. Unique for this location !