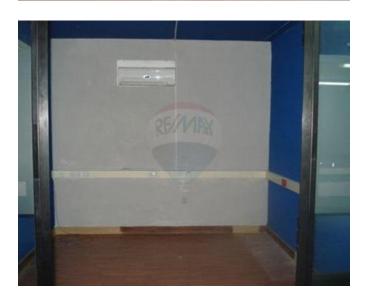

## Warehouse - For Rent - Attard

Prime Location , large warehouse /office, space measuring over 550 sqm , easy accessible for lorry's etc. This property offers full air conditioning, security alarm system, its own generator, phone system, bathrooms , flexibility of open plan or partition. Warehouse measuring 40 x 90 feet and upstairs offices measuring 40 x 60 feet. Unique for this location !