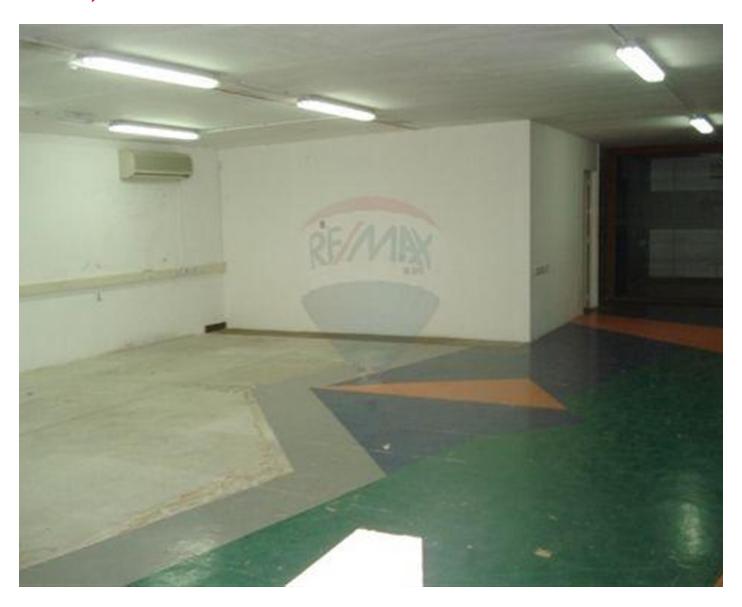

## Warehouse - For Rent - Attard

Prime Location , large warehouse /office, space measuring over 550 sqm , easy accessible for lorry's etc. This property offers full air conditioning, security alarm system, its own generator, phone system, bathrooms , flexibility of open plan or partition. Warehouse measuring 40 x 90 feet and upstairs offices measuring 40 x 60 feet. Unique for this location !