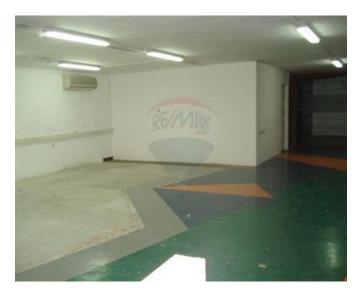

## Warehouse - For Rent - Attard

Prime Location , large warehouse /office, space measuring over 550 sqm , easy accessible for lorry's etc. This property offers full air conditioning, security alarm system, its own generator, phone system, bathrooms , flexibility of open plan or partition. Warehouse measuring 40 x 90 feet and upstairs offices measuring 40 x 60 feet. Unique for this location !