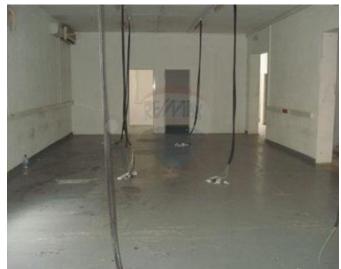

## Warehouse - For Rent - Attard

Prime Location , large warehouse /office, space measuring over 550 sqm , easy accessible for lorry's etc. This property offers full air conditioning, security alarm system, its own generator, phone system, bathrooms , flexibility of open plan or partition. Warehouse measuring 40 x 90 feet and upstairs offices measuring 40 x 60 feet. Unique for this location !