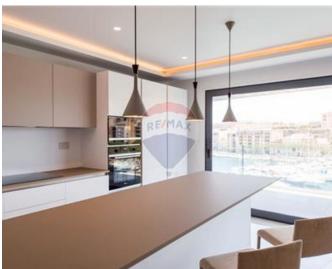

## **Apartment - For Rent - Ta' Xbiex**

TA' XBIEX - Luxurious designer finished and furnished Apartment on Ta' Xbiex Seafront with exceptional Marina views. Full of natural light and with a very spacious layout which comprises of an entrance hall upon entrance, a separate fully equipped kitchen equipped with Siemens appliances, living and dining room leading to a spacious front terrace. Also three double bedrooms, main with en-suite, a guest bathroom and laundry room including washing machine and tumble dryer. Equipped with towel heaters in bathrooms, VRV system AC Units, electric Fireplace, Smart TV, Argon gas double glazing apertures all over and Trespa insulation on facade. Viewings are highly recommended!

# **Gallery**

**RE/MAX First - St. Julian's** RE/MAX First - St. Julian's

M: 99241530

E: frs@remax.com.mt

T: 27269032