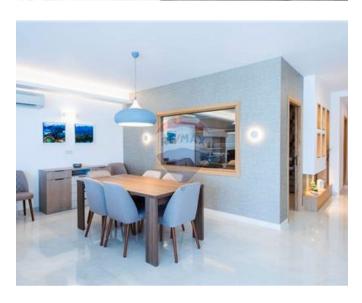

## **Apartment - For Rent - Ta' Xbiex**

TA' XBIEX - Luxurious designer finished and furnished Apartment on Ta' Xbiex Seafront with exceptional Marina views. Full of natural light and with a very spacious layout which comprises of an entrance hall upon entrance, a separate fully equipped kitchen equipped with Siemens appliances, living and dining room leading to a spacious front terrace. Also three double bedrooms, main with en-suite, a guest bathroom and laundry room including washing machine and tumble dryer. Equipped with towel heaters in bathrooms, VRV system AC Units, electric Fireplace, Smart TV, Argon gas double glazing apertures all over and Trespa insulation on facade. Viewings are highly recommended!