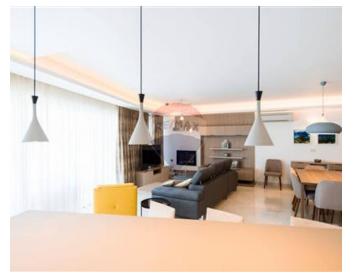

## **Apartment - For Rent - Ta' Xbiex**

TA' XBIEX - Luxurious designer finished and furnished Apartment on Ta' Xbiex Seafront with exceptional Marina views. Full of natural light and with a very spacious layout which comprises of an entrance hall upon entrance, a separate fully equipped kitchen equipped with Siemens appliances, living and dining room leading to a spacious front terrace. Also three double bedrooms, main with en-suite, a guest bathroom and laundry room including washing machine and tumble dryer. Equipped with towel heaters in bathrooms, VRV system AC Units, electric Fireplace, Smart TV, Argon gas double glazing apertures all over and Trespa insulation on facade. Viewings are highly recommended!

### Rooms

- ✓ Kitchen/Living/Dining: 0 x 0 m (0 m2)
- ✓ Double Bedroom : 0 x 0 m (0 m2)
- ✓ Double Bedroom : 0 x 0 m (0 m2)
- ✓ Double Bedroom : 0 x 0 m (0 m2)
- ✓ Box Room : 0 x 0 m (0 m2)
- ✓ Bathroom : 0 x 0 m (0 m2)
- Shower Ensuite : 0 x 0 m (0 m2)