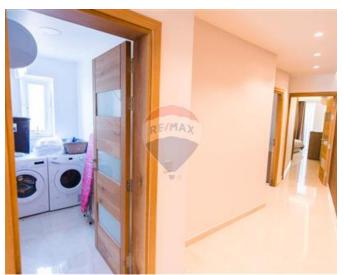

## **Apartment - For Rent - Ta' Xbiex**

TA' XBIEX - Luxurious designer finished and furnished Apartment on Ta' Xbiex Seafront with exceptional Marina views. Full of natural light and with a very spacious layout which comprises of an entrance hall upon entrance, a separate fully equipped kitchen equipped with Siemens appliances, living and dining room leading to a spacious front terrace. Also three double bedrooms, main with en-suite, a guest bathroom and laundry room including washing machine and tumble dryer. Equipped with towel heaters in bathrooms, VRV system AC Units, electric Fireplace, Smart TV, Argon gas double glazing apertures all over and Trespa insulation on facade. Viewings are highly recommended!

#### **Features**

- ✓ Lift
- Kitchen/Dinette
- En Suite
- Soffit Ceilings
- ✓ A/C
- Double Glazed

- Automatic door
- Ceramic Floor
- Entrance Hall
- Towel Warmers
- Skirting
- Balcony