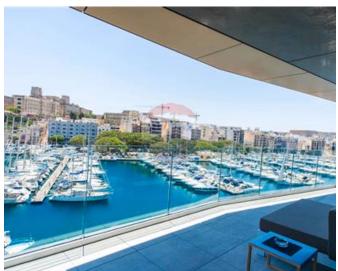

## **Apartment - For Rent - Ta' Xbiex**

TA' XBIEX - Luxurious designer finished and furnished Apartment on Ta' Xbiex Seafront with exceptional Marina views. Full of natural light and with a very spacious layout which comprises of an entrance hall upon entrance, a separate fully equipped kitchen equipped with Siemens appliances, living and dining room leading to a spacious front terrace. Also three double bedrooms, main with en-suite, a guest bathroom and laundry room including washing machine and tumble dryer. Equipped with towel heaters in bathrooms, VRV system AC Units, electric Fireplace, Smart TV, Argon gas double glazing apertures all over and Trespa insulation on facade. Viewings are highly recommended!