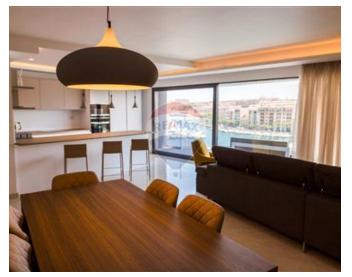

## **Apartment - For Rent - Ta' Xbiex**

TA' XBIEX - Luxurious designer finished and furnished Apartment on Ta' Xbiex Seafront with exceptional Marina views. Full of natural light and with a very spacious layout which comprises of an entrance hall upon entrance, a separate fully equipped kitchen equipped with Siemens appliances, living and dining room leading to a spacious front terrace. Also three double bedrooms, main with en-suite, a guest bathroom and laundry room including washing machine and tumble dryer. Equipped with towel heaters in bathrooms, VRV system AC Units, electric Fireplace, Smart TV, Argon gas double glazing apertures all over and Trespa insulation on facade. Viewings are highly recommended!

# **Gallery**

**RE/MAX First - St. Julian's** RE/MAX First - St. Julian's

M: 99241530

E: frs@remax.com.mt

T: 27269032