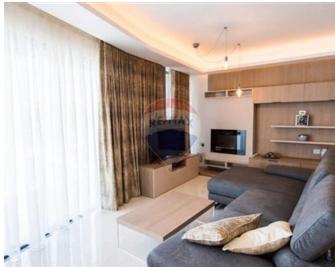

## **Apartment - For Rent - Ta' Xbiex**

TA' XBIEX - Luxurious designer finished and furnished Apartment on Ta' Xbiex Seafront with exceptional Marina views. Full of natural light and with a very spacious layout which comprises of an entrance hall upon entrance, a separate fully equipped kitchen equipped with Siemens appliances, living and dining room leading to a spacious front terrace. Also three double bedrooms, main with en-suite, a guest bathroom and laundry room including washing machine and tumble dryer. Equipped with towel heaters in bathrooms, VRV system AC Units, electric Fireplace, Smart TV, Argon gas double glazing apertures all over and Trespa insulation on facade. Viewings are highly recommended!