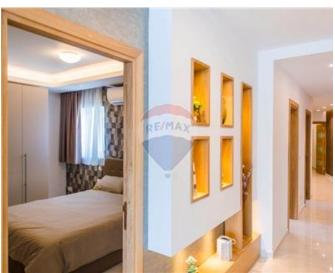

## **Apartment - For Rent - Ta' Xbiex**

TA' XBIEX - Luxurious designer finished and furnished Apartment on Ta' Xbiex Seafront with exceptional Marina views. Full of natural light and with a very spacious layout which comprises of an entrance hall upon entrance, a separate fully equipped kitchen equipped with Siemens appliances, living and dining room leading to a spacious front terrace. Also three double bedrooms, main with en-suite, a guest bathroom and laundry room including washing machine and tumble dryer. Equipped with towel heaters in bathrooms, VRV system AC Units, electric Fireplace, Smart TV, Argon gas double glazing apertures all over and Trespa insulation on facade. Viewings are highly recommended!

### Rooms

- ✓ Kitchen/Living/Dining: 0 x 0 m (0 m2)
- ✓ Double Bedroom : 0 x 0 m (0 m2)
- ✓ Double Bedroom : 0 x 0 m (0 m2)
- ✓ Double Bedroom : 0 x 0 m (0 m2)
- ✓ Box Room : 0 x 0 m (0 m2)
- ✓ Bathroom : 0 x 0 m (0 m2)
- Shower Ensuite : 0 x 0 m (0 m2)