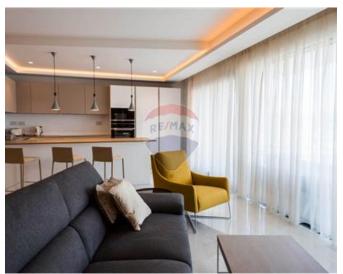

## **Apartment - For Rent - Ta' Xbiex**

TA' XBIEX - Luxurious designer finished and furnished Apartment on Ta' Xbiex Seafront with exceptional Marina views. Full of natural light and with a very spacious layout which comprises of an entrance hall upon entrance, a separate fully equipped kitchen equipped with Siemens appliances, living and dining room leading to a spacious front terrace. Also three double bedrooms, main with en-suite, a guest bathroom and laundry room including washing machine and tumble dryer. Equipped with towel heaters in bathrooms, VRV system AC Units, electric Fireplace, Smart TV, Argon gas double glazing apertures all over and Trespa insulation on facade. Viewings are highly recommended!