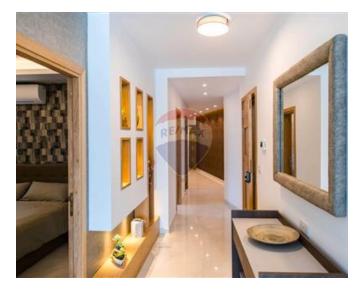

## **Apartment - For Rent - Ta' Xbiex**

TA' XBIEX - Luxurious designer finished and furnished Apartment on Ta' Xbiex Seafront with exceptional Marina views. Full of natural light and with a very spacious layout which comprises of an entrance hall upon entrance, a separate fully equipped kitchen equipped with Siemens appliances, living and dining room leading to a spacious front terrace. Also three double bedrooms, main with en-suite, a guest bathroom and laundry room including washing machine and tumble dryer. Equipped with towel heaters in bathrooms, VRV system AC Units, electric Fireplace, Smart TV, Argon gas double glazing apertures all over and Trespa insulation on facade. Viewings are highly recommended!

#### **Features**

- ✓ Lift
- Kitchen/Dinette
- En Suite
- Soffit Ceilings
- ✓ A/C
- Double Glazed

- Automatic door
- Ceramic Floor
- Entrance Hall
- Towel Warmers
- Skirting
- Balcony