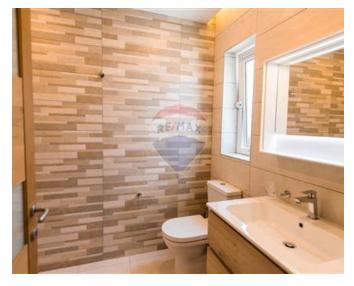

## **Apartment - For Rent - Ta' Xbiex**

TA' XBIEX - Luxurious designer finished and furnished Apartment on Ta' Xbiex Seafront with exceptional Marina views. Full of natural light and with a very spacious layout which comprises of an entrance hall upon entrance, a separate fully equipped kitchen equipped with Siemens appliances, living and dining room leading to a spacious front terrace. Also three double bedrooms, main with en-suite, a guest bathroom and laundry room including washing machine and tumble dryer. Equipped with towel heaters in bathrooms, VRV system AC Units, electric Fireplace, Smart TV, Argon gas double glazing apertures all over and Trespa insulation on facade. Viewings are highly recommended!

### Rooms

- ✓ Kitchen/Living/Dining: 0 x 0 m (0 m2)
- ✓ Double Bedroom : 0 x 0 m (0 m2)
- ✓ Double Bedroom : 0 x 0 m (0 m2)
- ✓ Double Bedroom : 0 x 0 m (0 m2)
- ✓ Box Room : 0 x 0 m (0 m2)
- ✓ Bathroom : 0 x 0 m (0 m2)
- Shower Ensuite : 0 x 0 m (0 m2)