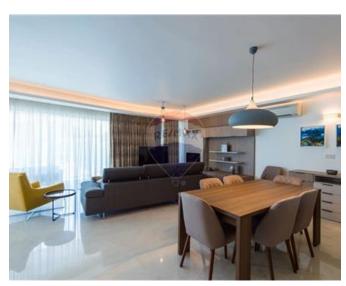

## **Apartment - For Rent - Ta' Xbiex**

TA' XBIEX - Luxurious designer finished and furnished Apartment on Ta' Xbiex Seafront with exceptional Marina views. Full of natural light and with a very spacious layout which comprises of an entrance hall upon entrance, a separate fully equipped kitchen equipped with Siemens appliances, living and dining room leading to a spacious front terrace. Also three double bedrooms, main with en-suite, a guest bathroom and laundry room including washing machine and tumble dryer. Equipped with towel heaters in bathrooms, VRV system AC Units, electric Fireplace, Smart TV, Argon gas double glazing apertures all over and Trespa insulation on facade. Viewings are highly recommended!

# **Gallery**

**RE/MAX First - St. Julian's** RE/MAX First - St. Julian's

M: 99241530

E: frs@remax.com.mt

T: 27269032