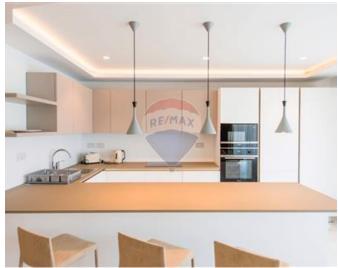

## **Apartment - For Rent - Ta' Xbiex**

TA' XBIEX - Luxurious designer finished and furnished Apartment on Ta' Xbiex Seafront with exceptional Marina views. Full of natural light and with a very spacious layout which comprises of an entrance hall upon entrance, a separate fully equipped kitchen equipped with Siemens appliances, living and dining room leading to a spacious front terrace. Also three double bedrooms, main with en-suite, a guest bathroom and laundry room including washing machine and tumble dryer. Equipped with towel heaters in bathrooms, VRV system AC Units, electric Fireplace, Smart TV, Argon gas double glazing apertures all over and Trespa insulation on facade. Viewings are highly recommended!