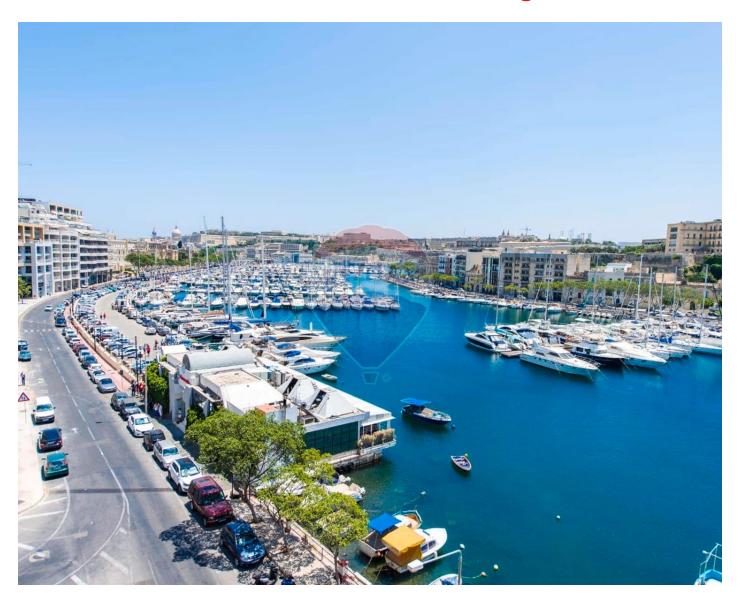

## **Apartment - For Rent - Ta' Xbiex**

TA' XBIEX - Luxurious designer finished and furnished Apartment on Ta' Xbiex Seafront with exceptional Marina views. Full of natural light and with a very spacious layout which comprises of an entrance hall upon entrance, a separate fully equipped kitchen equipped with Siemens appliances, living and dining room leading to a spacious front terrace. Also three double bedrooms, main with en-suite, a guest bathroom and laundry room including washing machine and tumble dryer. Equipped with towel heaters in bathrooms, VRV system AC Units, electric Fireplace, Smart TV, Argon gas double glazing apertures all over and Trespa insulation on facade. Viewings are highly recommended!