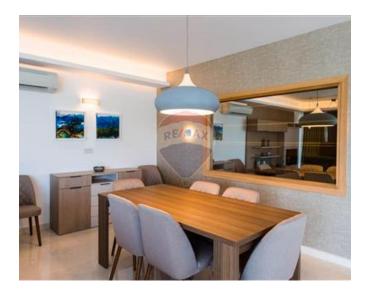

## **Apartment - For Rent - Ta' Xbiex**

TA' XBIEX - Luxurious designer finished and furnished Apartment on Ta' Xbiex Seafront with exceptional Marina views. Full of natural light and with a very spacious layout which comprises of an entrance hall upon entrance, a separate fully equipped kitchen equipped with Siemens appliances, living and dining room leading to a spacious front terrace. Also three double bedrooms, main with en-suite, a guest bathroom and laundry room including washing machine and tumble dryer. Equipped with towel heaters in bathrooms, VRV system AC Units, electric Fireplace, Smart TV, Argon gas double glazing apertures all over and Trespa insulation on facade. Viewings are highly recommended!

# **Gallery**

**RE/MAX First - St. Julian's** RE/MAX First - St. Julian's

M: 99241530

E: frs@remax.com.mt

T: 27269032