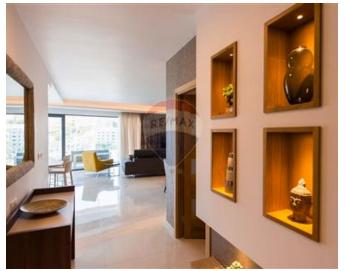

## **Apartment - For Rent - Ta' Xbiex**

TA' XBIEX - Luxurious designer finished and furnished Apartment on Ta' Xbiex Seafront with exceptional Marina views. Full of natural light and with a very spacious layout which comprises of an entrance hall upon entrance, a separate fully equipped kitchen equipped with Siemens appliances, living and dining room leading to a spacious front terrace. Also three double bedrooms, main with en-suite, a guest bathroom and laundry room including washing machine and tumble dryer. Equipped with towel heaters in bathrooms, VRV system AC Units, electric Fireplace, Smart TV, Argon gas double glazing apertures all over and Trespa insulation on facade. Viewings are highly recommended!

#### **Features**

- ✓ Lift
- Kitchen/Dinette
- En Suite
- Soffit Ceilings
- ✓ A/C
- Double Glazed

- Automatic door
- Ceramic Floor
- Entrance Hall
- Towel Warmers
- Skirting
- Balcony