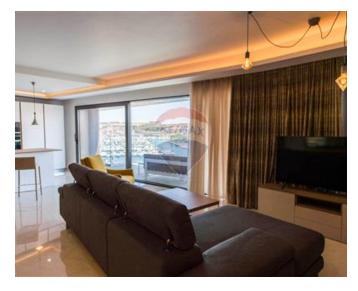

## **Apartment - For Rent - Ta' Xbiex**

TA' XBIEX - Luxurious designer finished and furnished Apartment on Ta' Xbiex Seafront with exceptional Marina views. Full of natural light and with a very spacious layout which comprises of an entrance hall upon entrance, a separate fully equipped kitchen equipped with Siemens appliances, living and dining room leading to a spacious front terrace. Also three double bedrooms, main with en-suite, a guest bathroom and laundry room including washing machine and tumble dryer. Equipped with towel heaters in bathrooms, VRV system AC Units, electric Fireplace, Smart TV, Argon gas double glazing apertures all over and Trespa insulation on facade. Viewings are highly recommended!