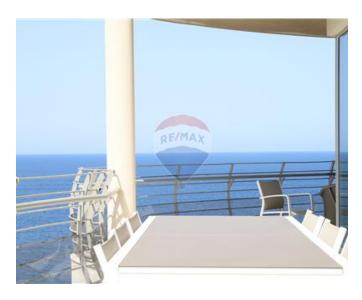

## **Apartment - For Sale - Sliema**

Unique and stunning sea front apartment including a huge terrace with a good sized pool. Property is being sold finished and furnished to high standards. A combined kitchen living dining overlooks the beautiful terrace enjoying stunning views. Property also includes three bedrooms all with an ensuite and is located on the 7th floor. Also included is a side by side two car garage! Must be seen to be truly appreciated.

### Rooms

- Kitchen/Living/Dining: 9.3 x 8.1 m (75.33 m2)
- Double Bedroom: 3.75 x 3.37 m (12.64 m2)
- Shower Ensuite : 2.3 x 3.4 m (7.82 m2)
- ✓ Double Bedroom : 3.8 x 4.2 m (15.96 m2)
- Shower Ensuite : 2.1 x 2.1 m (4.41 m2)
- ✓ Double Bedroom : 4.1 x 4.1 m (16.81 m2)
- Shower Ensuite : 1.6 x 2.2 m (3.52 m2)
- ✓ Hall: 11.1 x 1.6 m (17.76 m2)
- ✓ Bathroom : 2.2 x 1.2 m (2.64 m2)