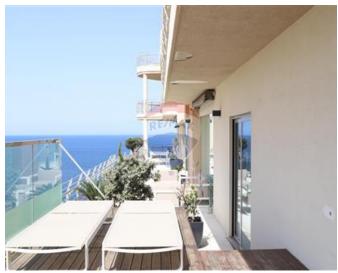

## **Apartment - For Sale - Sliema**

Unique and stunning sea front apartment including a huge terrace with a good sized pool. Property is being sold finished and furnished to high standards. A combined kitchen living dining overlooks the beautiful terrace enjoying stunning views. Property also includes three bedrooms all with an ensuite and is located on the 7th floor. Also included is a side by side two car garage! Must be seen to be truly appreciated.

### **Features**

- ✓ Lift
- ✓ Kitchen/Dinette
- En Suite
- Electricity Utility
- 3 Phase Electricity
- ✓ Intelligent Lighting
- Double Glazed
- Terrace

- Automatic door
- Ceramic Floor
- Water Utility
- Soffit Ceilings
- ✓ A/C
- ✓ Wi-Fi
- Pool