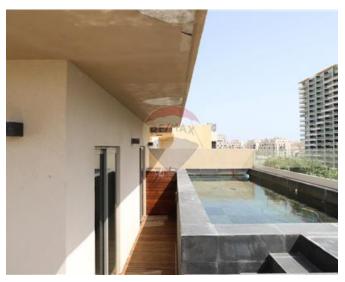

## **Apartment - For Sale - Sliema**

Unique and stunning sea front apartment including a huge terrace with a good sized pool. Property is being sold finished and furnished to high standards. A combined kitchen living dining overlooks the beautiful terrace enjoying stunning views. Property also includes three bedrooms all with an ensuite and is located on the 7th floor. Also included is a side by side two car garage! Must be seen to be truly appreciated.

### **Features**

- ✓ Lift
- ✓ Kitchen/Dinette
- En Suite
- Electricity Utility
- 3 Phase Electricity
- ✓ Intelligent Lighting
- Double Glazed
- Terrace

- Automatic door
- Ceramic Floor
- Water Utility
- Soffit Ceilings
- ✓ A/C
- ✓ Wi-Fi
- Pool