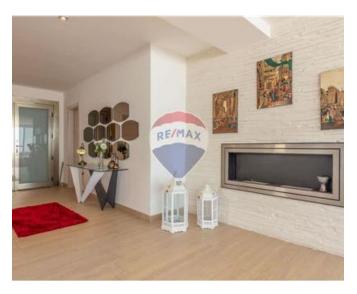

## **Apartment - For Sale - Sliema**

SLIEMA:- A designer finished, top floor Apartment with stunning sea views extending all along the coast line towards Valletta and beyond. The property comprises a spacious kitchen/living/dining area surrounded by large bay windows overlooking the seafront and out onto a spectacular terrace, where you can enjoy the sunrise. The master double bedroom complete with a walk-in closet and an en-suite, the two double bedrooms with side views, a single bedroom, and two bathrooms. All four bedrooms enjoy television units, and LED lit wardrobes. Furthermore, this 5-star accommodation includes an outdoor sound system, remote controlled blinds throughout, hair-dryers in all bathrooms, a designer fireplace.

### **Features**

- ✓ Lift
- Walk in Wardrobe
- Fire Place Heating
- Gypsum Plastering
- Intelligent Lighting
- Double Glazed
- ✓ Satellite / TV/ Cable

- En Suite
- Entrance Hall
- Soffit Ceilings
- ✓ A/C
- ✓ Wi-Fi
- Terrace