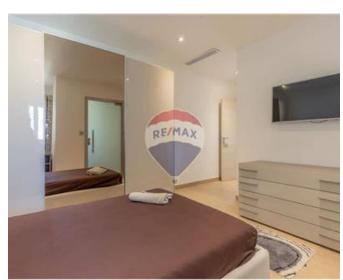

## **Apartment - For Sale - Sliema**

SLIEMA:- A designer finished, top floor Apartment with stunning sea views extending all along the coast line towards Valletta and beyond. The property comprises a spacious kitchen/living/dining area surrounded by large bay windows overlooking the seafront and out onto a spectacular terrace, where you can enjoy the sunrise. The master double bedroom complete with a walk-in closet and an en-suite, the two double bedrooms with side views, a single bedroom, and two bathrooms. All four bedrooms enjoy television units, and LED lit wardrobes. Furthermore, this 5-star accommodation includes an outdoor sound system, remote controlled blinds throughout, hair-dryers in all bathrooms, a designer fireplace.

#### Rooms

Kitchen/Living/Dining: 6.2 x 10.7 m (66.34 m2)

Double Bedroom : 3.5 x 3.7 m (12.95 m2)

Shower Ensuite : 2.3 x 1.3 m (2.99 m2)

Double Bedroom : 3.5 x 4.5 m (15.75 m2)

Double Bedroom : 2.9 x 4 m (11.6 m2)

Double Bedroom : 6.4 x 4.1 m (26.24 m2)

Walk In Wardrobe : 3.1 x 1.5 m (4.65 m2)

✓ Shower Ensuite : 3 x 2.7 m (8.1 m2)

✓ Box Room : 1.3 x 1.5 m (1.95 m2)

- ✓ Laundry: 1.4 x 0.8 m (1.12 m2)
- ✓ Hallway : 5.5 x 3.6 m (19.8 m2)
- ✓ Bathroom : 2.7 x 2.7 m (7.29 m2)
- ✓ Open Space : 5 x 4.7 m (23.5 m2)