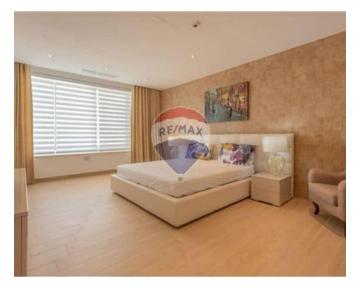

## **Apartment - For Sale - Sliema**

SLIEMA:- A designer finished, top floor Apartment with stunning sea views extending all along the coast line towards Valletta and beyond. The property comprises a spacious kitchen/living/dining area surrounded by large bay windows overlooking the seafront and out onto a spectacular terrace, where you can enjoy the sunrise. The master double bedroom complete with a walk-in closet and an en-suite, the two double bedrooms with side views, a single bedroom, and two bathrooms. All four bedrooms enjoy television units, and LED lit wardrobes. Furthermore, this 5-star accommodation includes an outdoor sound system, remote controlled blinds throughout, hair-dryers in all bathrooms, a designer fireplace.

#### Rooms

Kitchen/Living/Dining: 6.2 x 10.7 m (66.34 m2)

Double Bedroom : 3.5 x 3.7 m (12.95 m2)

Shower Ensuite : 2.3 x 1.3 m (2.99 m2)

Double Bedroom : 3.5 x 4.5 m (15.75 m2)

Double Bedroom : 2.9 x 4 m (11.6 m2)