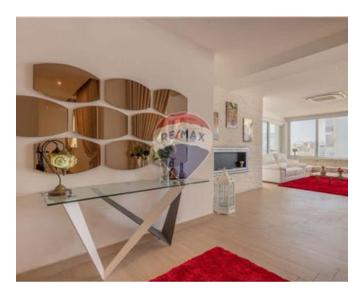

## **Apartment - For Sale - Sliema**

SLIEMA:- A designer finished, top floor Apartment with stunning sea views extending all along the coast line towards Valletta and beyond. The property comprises a spacious kitchen/living/dining area surrounded by large bay windows overlooking the seafront and out onto a spectacular terrace, where you can enjoy the sunrise. The master double bedroom complete with a walk-in closet and an en-suite, the two double bedrooms with side views, a single bedroom, and two bathrooms. All four bedrooms enjoy television units, and LED lit wardrobes. Furthermore, this 5-star accommodation includes an outdoor sound system, remote controlled blinds throughout, hair-dryers in all bathrooms, a designer fireplace.