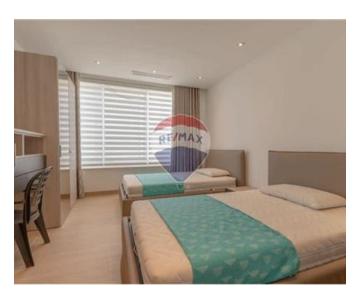

## **Apartment - For Sale - Sliema**

SLIEMA:- A designer finished, top floor Apartment with stunning sea views extending all along the coast line towards Valletta and beyond. The property comprises a spacious kitchen/living/dining area surrounded by large bay windows overlooking the seafront and out onto a spectacular terrace, where you can enjoy the sunrise. The master double bedroom complete with a walk-in closet and an en-suite, the two double bedrooms with side views, a single bedroom, and two bathrooms. All four bedrooms enjoy television units, and LED lit wardrobes. Furthermore, this 5-star accommodation includes an outdoor sound system, remote controlled blinds throughout, hair-dryers in all bathrooms, a designer fireplace.

#### Rooms

Kitchen/Living/Dining: 6.2 x 10.7 m (66.34 m2)

Double Bedroom : 3.5 x 3.7 m (12.95 m2)

Shower Ensuite : 2.3 x 1.3 m (2.99 m2)

Double Bedroom : 3.5 x 4.5 m (15.75 m2)

Double Bedroom : 2.9 x 4 m (11.6 m2)

Double Bedroom : 6.4 x 4.1 m (26.24 m2)

Walk In Wardrobe : 3.1 x 1.5 m (4.65 m2)

✓ Shower Ensuite : 3 x 2.7 m (8.1 m2)

✓ Box Room : 1.3 x 1.5 m (1.95 m2)

- ✓ Laundry: 1.4 x 0.8 m (1.12 m2)
- ✓ Hallway : 5.5 x 3.6 m (19.8 m2)
- ✓ Bathroom : 2.7 x 2.7 m (7.29 m2)
- ✓ Open Space : 5 x 4.7 m (23.5 m2)