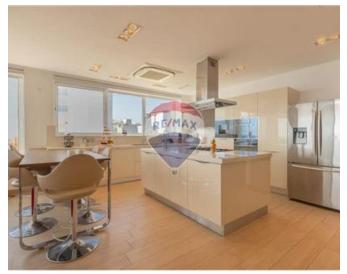

## **Apartment - For Sale - Sliema**

SLIEMA:- A designer finished, top floor Apartment with stunning sea views extending all along the coast line towards Valletta and beyond. The property comprises a spacious kitchen/living/dining area surrounded by large bay windows overlooking the seafront and out onto a spectacular terrace, where you can enjoy the sunrise. The master double bedroom complete with a walk-in closet and an en-suite, the two double bedrooms with side views, a single bedroom, and two bathrooms. All four bedrooms enjoy television units, and LED lit wardrobes. Furthermore, this 5-star accommodation includes an outdoor sound system, remote controlled blinds throughout, hair-dryers in all bathrooms, a designer fireplace.

#### Rooms

Kitchen/Living/Dining: 6.2 x 10.7 m (66.34 m2)

Double Bedroom : 3.5 x 3.7 m (12.95 m2)

Shower Ensuite : 2.3 x 1.3 m (2.99 m2)

Double Bedroom : 3.5 x 4.5 m (15.75 m2)

Double Bedroom : 2.9 x 4 m (11.6 m2)