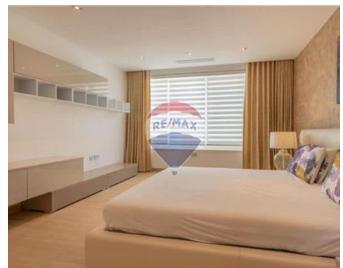

## **Apartment - For Sale - Sliema**

SLIEMA:- A designer finished, top floor Apartment with stunning sea views extending all along the coast line towards Valletta and beyond. The property comprises a spacious kitchen/living/dining area surrounded by large bay windows overlooking the seafront and out onto a spectacular terrace, where you can enjoy the sunrise. The master double bedroom complete with a walk-in closet and an en-suite, the two double bedrooms with side views, a single bedroom, and two bathrooms. All four bedrooms enjoy television units, and LED lit wardrobes. Furthermore, this 5-star accommodation includes an outdoor sound system, remote controlled blinds throughout, hair-dryers in all bathrooms, a designer fireplace.

#### Rooms

Kitchen/Living/Dining: 6.2 x 10.7 m (66.34 m2)

Double Bedroom : 3.5 x 3.7 m (12.95 m2)

Shower Ensuite : 2.3 x 1.3 m (2.99 m2)

Double Bedroom : 3.5 x 4.5 m (15.75 m2)

Double Bedroom : 2.9 x 4 m (11.6 m2)

Double Bedroom : 6.4 x 4.1 m (26.24 m2)

Walk In Wardrobe : 3.1 x 1.5 m (4.65 m2)

✓ Shower Ensuite : 3 x 2.7 m (8.1 m2)

✓ Box Room : 1.3 x 1.5 m (1.95 m2)

- ✓ Laundry: 1.4 x 0.8 m (1.12 m2)
- ✓ Hallway : 5.5 x 3.6 m (19.8 m2)
- ✓ Bathroom : 2.7 x 2.7 m (7.29 m2)
- ✓ Open Space : 5 x 4.7 m (23.5 m2)