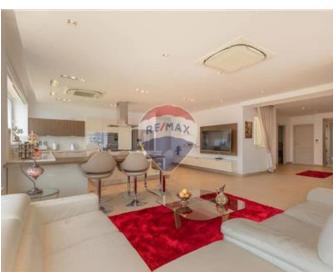

## **Apartment - For Sale - Sliema**

SLIEMA:- A designer finished, top floor Apartment with stunning sea views extending all along the coast line towards Valletta and beyond. The property comprises a spacious kitchen/living/dining area surrounded by large bay windows overlooking the seafront and out onto a spectacular terrace, where you can enjoy the sunrise. The master double bedroom complete with a walk-in closet and an en-suite, the two double bedrooms with side views, a single bedroom, and two bathrooms. All four bedrooms enjoy television units, and LED lit wardrobes. Furthermore, this 5-star accommodation includes an outdoor sound system, remote controlled blinds throughout, hair-dryers in all bathrooms, a designer fireplace.

#### Rooms

Kitchen/Living/Dining: 6.2 x 10.7 m (66.34 m2)

Double Bedroom : 3.5 x 3.7 m (12.95 m2)

Shower Ensuite : 2.3 x 1.3 m (2.99 m2)

Double Bedroom : 3.5 x 4.5 m (15.75 m2)

Double Bedroom : 2.9 x 4 m (11.6 m2)