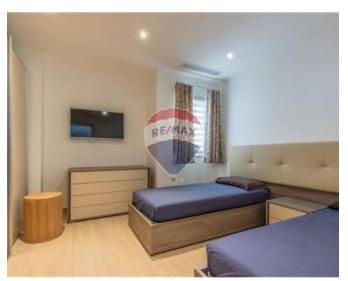

## **Apartment - For Sale - Sliema**

SLIEMA:- A designer finished, top floor Apartment with stunning sea views extending all along the coast line towards Valletta and beyond. The property comprises a spacious kitchen/living/dining area surrounded by large bay windows overlooking the seafront and out onto a spectacular terrace, where you can enjoy the sunrise. The master double bedroom complete with a walk-in closet and an en-suite, the two double bedrooms with side views, a single bedroom, and two bathrooms. All four bedrooms enjoy television units, and LED lit wardrobes. Furthermore, this 5-star accommodation includes an outdoor sound system, remote controlled blinds throughout, hair-dryers in all bathrooms, a designer fireplace.

#### Rooms

Kitchen/Living/Dining: 6.2 x 10.7 m (66.34 m2)

Double Bedroom : 3.5 x 3.7 m (12.95 m2)

Shower Ensuite : 2.3 x 1.3 m (2.99 m2)

Double Bedroom : 3.5 x 4.5 m (15.75 m2)

Double Bedroom : 2.9 x 4 m (11.6 m2)

Double Bedroom : 6.4 x 4.1 m (26.24 m2)

Walk In Wardrobe : 3.1 x 1.5 m (4.65 m2)

✓ Shower Ensuite : 3 x 2.7 m (8.1 m2)

✓ Box Room : 1.3 x 1.5 m (1.95 m2)

- ✓ Laundry: 1.4 x 0.8 m (1.12 m2)
- ✓ Hallway : 5.5 x 3.6 m (19.8 m2)
- ✓ Bathroom : 2.7 x 2.7 m (7.29 m2)
- ✓ Open Space : 5 x 4.7 m (23.5 m2)