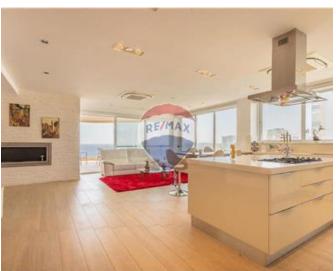

## **Apartment - For Sale - Sliema**

SLIEMA:- A designer finished, top floor Apartment with stunning sea views extending all along the coast line towards Valletta and beyond. The property comprises a spacious kitchen/living/dining area surrounded by large bay windows overlooking the seafront and out onto a spectacular terrace, where you can enjoy the sunrise. The master double bedroom complete with a walk-in closet and an en-suite, the two double bedrooms with side views, a single bedroom, and two bathrooms. All four bedrooms enjoy television units, and LED lit wardrobes. Furthermore, this 5-star accommodation includes an outdoor sound system, remote controlled blinds throughout, hair-dryers in all bathrooms, a designer fireplace.

#### Rooms

Kitchen/Living/Dining: 6.2 x 10.7 m (66.34 m2)

Double Bedroom : 3.5 x 3.7 m (12.95 m2)

Shower Ensuite : 2.3 x 1.3 m (2.99 m2)

Double Bedroom : 3.5 x 4.5 m (15.75 m2)

Double Bedroom : 2.9 x 4 m (11.6 m2)