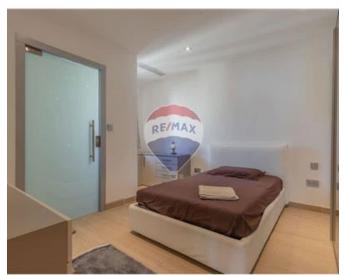

## **Apartment - For Sale - Sliema**

SLIEMA:- A designer finished, top floor Apartment with stunning sea views extending all along the coast line towards Valletta and beyond. The property comprises a spacious kitchen/living/dining area surrounded by large bay windows overlooking the seafront and out onto a spectacular terrace, where you can enjoy the sunrise. The master double bedroom complete with a walk-in closet and an en-suite, the two double bedrooms with side views, a single bedroom, and two bathrooms. All four bedrooms enjoy television units, and LED lit wardrobes. Furthermore, this 5-star accommodation includes an outdoor sound system, remote controlled blinds throughout, hair-dryers in all bathrooms, a designer fireplace.

#### Rooms

Kitchen/Living/Dining: 6.2 x 10.7 m (66.34 m2)

Double Bedroom : 3.5 x 3.7 m (12.95 m2)

Shower Ensuite : 2.3 x 1.3 m (2.99 m2)

Double Bedroom : 3.5 x 4.5 m (15.75 m2)

Double Bedroom : 2.9 x 4 m (11.6 m2)

Double Bedroom : 6.4 x 4.1 m (26.24 m2)

Walk In Wardrobe : 3.1 x 1.5 m (4.65 m2)

✓ Shower Ensuite : 3 x 2.7 m (8.1 m2)

✓ Box Room : 1.3 x 1.5 m (1.95 m2)

- ✓ Laundry: 1.4 x 0.8 m (1.12 m2)
- ✓ Hallway : 5.5 x 3.6 m (19.8 m2)
- ✓ Bathroom : 2.7 x 2.7 m (7.29 m2)
- ✓ Open Space : 5 x 4.7 m (23.5 m2)