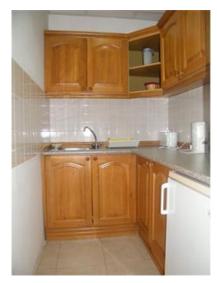

# Office Space in Paceville RE/MAX



Reference No: 240351050-6996

#### Paceville, Sliema and St Julians Surroundings



€2,000

Total Rooms: 4

Bathrooms: 3

Floor Area (m²): 0

Bedrooms: 0

## Office Space - For Rent - Paceville

ST. JULIANS - Office space measuring approx. 80 sqm located minutes away from the Portomaso Tower. This property comprises of a kitchenette, two good sized rooms and a bathroom. The office is fully air-conditioned and furniture is available.

#### **Features**

Entrance Hall

### Rooms

✓ Kitchen: 0 x 0 m (0 m2)

✓ Bathroom Ensuite : 0 x 0 m (0 m2)

✓ Bathroom : 0 x 0 m (0 m2)

Bathroom Ensuite : 0 x 0 m (0 m2)

## Gallery











#### **RE/MAX Malta - BDV Letting**

RE/MAX Malta - BDV

M: 22471300

E: info@remax.com.mt

T: 22471300

#### **RE/MAX Malta - BDV**

29, Realco Building, Level 1, ,Achille Ferris Street , Msida, Malta