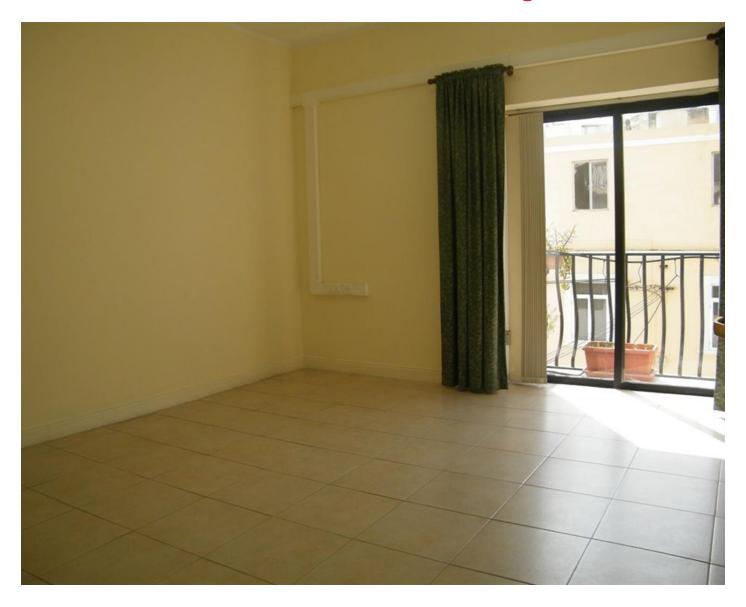

## Office Space - For Rent - Paceville

ST. JULIANS - Office space measuring approx. 80 sqm located minutes away from the Portomaso Tower. This property comprises of a kitchenette, two good sized rooms and a bathroom. The office is fully air-conditioned and furniture is available.

## Gallery