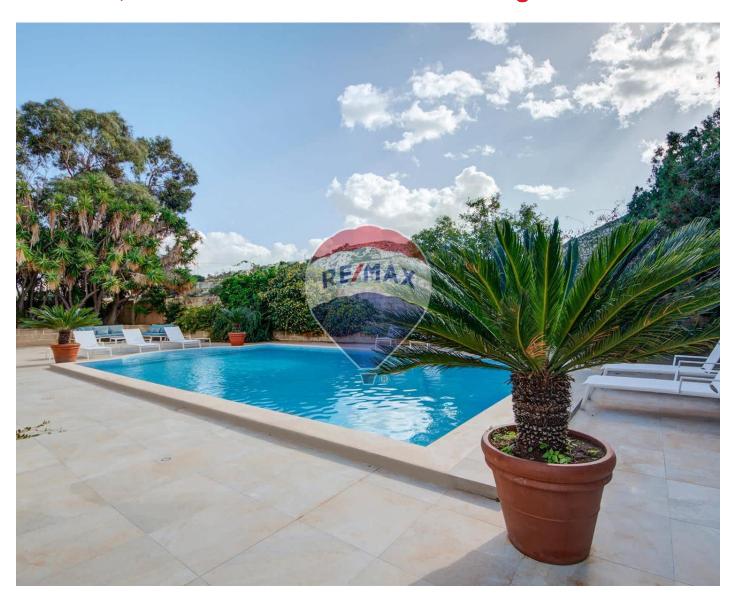

# **Bungalow Detached - For Rent - Madliena**

MADLIENA - A rare opportunity to acquire a newly done up highly finished, fully detached bungalow enjoying total peace and tranquillity. Accommodation comprises of an entrance leading onto a hall, a separate fully fitted kitchen with utility/laundry room, a spare toilet, a dining room, a living room, four bedrooms (main with an en-suite, and walk inn wardrobe), a guest bathroom and a shower room. The large outdoor area is totally private with a swimming pool and several sun loungers enjoying unique views of the marvelous cliffs and mature surrounding garden. Also with this property comes two separate garages. Must be seen!

### **Features**

En Suite

Entrance Hall

✓ Pool