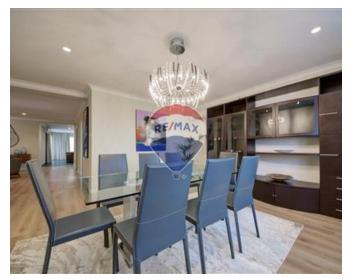

# **Bungalow Detached - For Rent - Madliena**

MADLIENA - A rare opportunity to acquire a newly done up highly finished, fully detached bungalow enjoying total peace and tranquillity. Accommodation comprises of an entrance leading onto a hall, a separate fully fitted kitchen with utility/laundry room, a spare toilet, a dining room, a living room, four bedrooms (main with an en-suite, and walk inn wardrobe), a guest bathroom and a shower room. The large outdoor area is totally private with a swimming pool and several sun loungers enjoying unique views of the marvelous cliffs and mature surrounding garden. Also with this property comes two separate garages. Must be seen!

### Rooms

✓ Living: 0 x 0 m (0 m2)

✓ Bathroom Ensuite : 0 x 0 m (0 m2)

✓ Bathroom : 0 x 0 m (0 m2)

✓ Kitchen: 0 x 0 m (0 m2)

Single Bedroom: 0 x 0 m (0 m2)

✓ Dining: 0 x 0 m (0 m2)

✓ Double Bedroom : 0 x 0 m (0 m2)