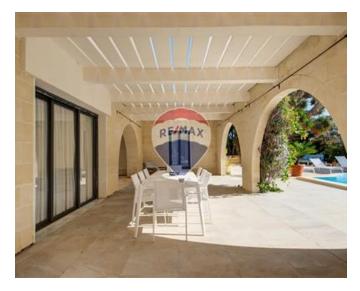

# **Bungalow Detached - For Rent - Madliena**

MADLIENA - A rare opportunity to acquire a newly done up highly finished, fully detached bungalow enjoying total peace and tranquillity. Accommodation comprises of an entrance leading onto a hall, a separate fully fitted kitchen with utility/laundry room, a spare toilet, a dining room, a living room, four bedrooms (main with an en-suite, and walk inn wardrobe), a guest bathroom and a shower room. The large outdoor area is totally private with a swimming pool and several sun loungers enjoying unique views of the marvelous cliffs and mature surrounding garden. Also with this property comes two separate garages. Must be seen!