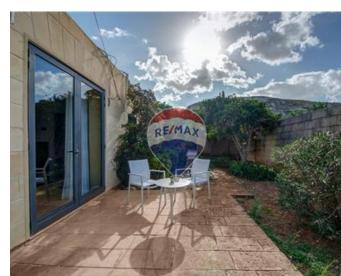

# **Bungalow Detached - For Rent - Madliena**

MADLIENA - A rare opportunity to acquire a newly done up highly finished, fully detached bungalow enjoying total peace and tranquillity. Accommodation comprises of an entrance leading onto a hall, a separate fully fitted kitchen with utility/laundry room, a spare toilet, a dining room, a living room, four bedrooms (main with an en-suite, and walk inn wardrobe), a guest bathroom and a shower room. The large outdoor area is totally private with a swimming pool and several sun loungers enjoying unique views of the marvelous cliffs and mature surrounding garden. Also with this property comes two separate garages. Must be seen!