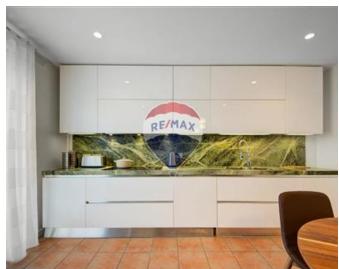

# **Bungalow Detached - For Rent - Madliena**

MADLIENA - A rare opportunity to acquire a newly done up highly finished, fully detached bungalow enjoying total peace and tranquillity. Accommodation comprises of an entrance leading onto a hall, a separate fully fitted kitchen with utility/laundry room, a spare toilet, a dining room, a living room, four bedrooms (main with an en-suite, and walk inn wardrobe), a guest bathroom and a shower room. The large outdoor area is totally private with a swimming pool and several sun loungers enjoying unique views of the marvelous cliffs and mature surrounding garden. Also with this property comes two separate garages. Must be seen!

## **Gallery**