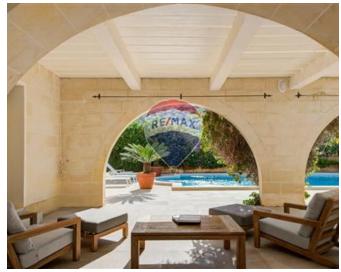

# **Bungalow Detached - For Rent - Madliena**

MADLIENA - A rare opportunity to acquire a newly done up highly finished, fully detached bungalow enjoying total peace and tranquillity. Accommodation comprises of an entrance leading onto a hall, a separate fully fitted kitchen with utility/laundry room, a spare toilet, a dining room, a living room, four bedrooms (main with an en-suite, and walk inn wardrobe), a guest bathroom and a shower room. The large outdoor area is totally private with a swimming pool and several sun loungers enjoying unique views of the marvelous cliffs and mature surrounding garden. Also with this property comes two separate garages. Must be seen!