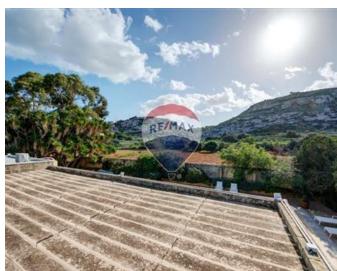

# **Bungalow Detached - For Rent - Madliena**

MADLIENA - A rare opportunity to acquire a newly done up highly finished, fully detached bungalow enjoying total peace and tranquillity. Accommodation comprises of an entrance leading onto a hall, a separate fully fitted kitchen with utility/laundry room, a spare toilet, a dining room, a living room, four bedrooms (main with an en-suite, and walk inn wardrobe), a guest bathroom and a shower room. The large outdoor area is totally private with a swimming pool and several sun loungers enjoying unique views of the marvelous cliffs and mature surrounding garden. Also with this property comes two separate garages. Must be seen!