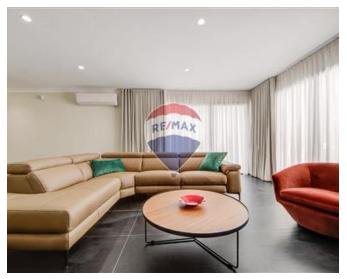

# **Bungalow Detached - For Rent - Madliena**

MADLIENA - A rare opportunity to acquire a newly done up highly finished, fully detached bungalow enjoying total peace and tranquillity. Accommodation comprises of an entrance leading onto a hall, a separate fully fitted kitchen with utility/laundry room, a spare toilet, a dining room, a living room, four bedrooms (main with an en-suite, and walk inn wardrobe), a guest bathroom and a shower room. The large outdoor area is totally private with a swimming pool and several sun loungers enjoying unique views of the marvelous cliffs and mature surrounding garden. Also with this property comes two separate garages. Must be seen!