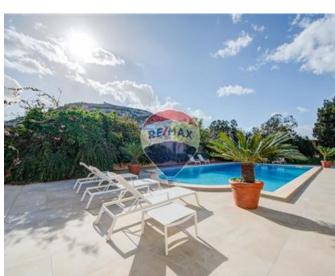

# **Bungalow Detached - For Rent - Madliena**

MADLIENA - A rare opportunity to acquire a newly done up highly finished, fully detached bungalow enjoying total peace and tranquillity. Accommodation comprises of an entrance leading onto a hall, a separate fully fitted kitchen with utility/laundry room, a spare toilet, a dining room, a living room, four bedrooms (main with an en-suite, and walk inn wardrobe), a guest bathroom and a shower room. The large outdoor area is totally private with a swimming pool and several sun loungers enjoying unique views of the marvelous cliffs and mature surrounding garden. Also with this property comes two separate garages. Must be seen!

### **Features**

En Suite

Entrance Hall

✓ Pool