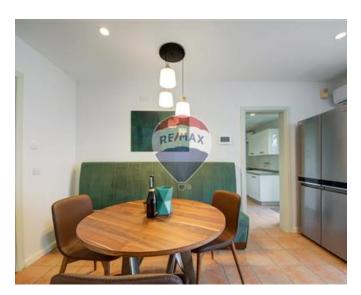

# **Bungalow Detached - For Rent - Madliena**

MADLIENA - A rare opportunity to acquire a newly done up highly finished, fully detached bungalow enjoying total peace and tranquillity. Accommodation comprises of an entrance leading onto a hall, a separate fully fitted kitchen with utility/laundry room, a spare toilet, a dining room, a living room, four bedrooms (main with an en-suite, and walk inn wardrobe), a guest bathroom and a shower room. The large outdoor area is totally private with a swimming pool and several sun loungers enjoying unique views of the marvelous cliffs and mature surrounding garden. Also with this property comes two separate garages. Must be seen!

## **Gallery**