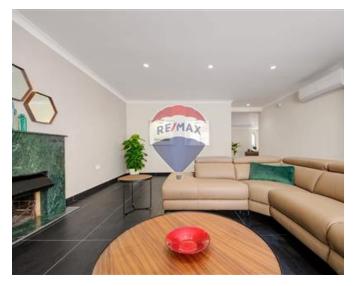

# **Bungalow Detached - For Rent - Madliena**

MADLIENA - A rare opportunity to acquire a newly done up highly finished, fully detached bungalow enjoying total peace and tranquillity. Accommodation comprises of an entrance leading onto a hall, a separate fully fitted kitchen with utility/laundry room, a spare toilet, a dining room, a living room, four bedrooms (main with an en-suite, and walk inn wardrobe), a guest bathroom and a shower room. The large outdoor area is totally private with a swimming pool and several sun loungers enjoying unique views of the marvelous cliffs and mature surrounding garden. Also with this property comes two separate garages. Must be seen!