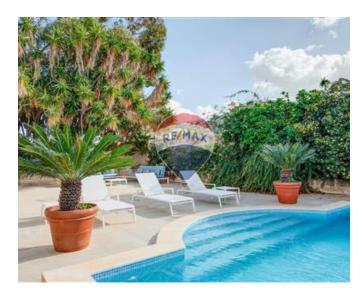

# **Bungalow Detached - For Rent - Madliena**

MADLIENA - A rare opportunity to acquire a newly done up highly finished, fully detached bungalow enjoying total peace and tranquillity. Accommodation comprises of an entrance leading onto a hall, a separate fully fitted kitchen with utility/laundry room, a spare toilet, a dining room, a living room, four bedrooms (main with an en-suite, and walk inn wardrobe), a guest bathroom and a shower room. The large outdoor area is totally private with a swimming pool and several sun loungers enjoying unique views of the marvelous cliffs and mature surrounding garden. Also with this property comes two separate garages. Must be seen!

### **Features**

En Suite

Entrance Hall

✓ Pool