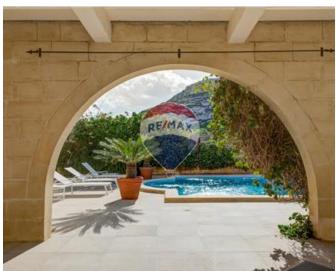

# **Bungalow Detached - For Rent - Madliena**

MADLIENA - A rare opportunity to acquire a newly done up highly finished, fully detached bungalow enjoying total peace and tranquillity. Accommodation comprises of an entrance leading onto a hall, a separate fully fitted kitchen with utility/laundry room, a spare toilet, a dining room, a living room, four bedrooms (main with an en-suite, and walk inn wardrobe), a guest bathroom and a shower room. The large outdoor area is totally private with a swimming pool and several sun loungers enjoying unique views of the marvelous cliffs and mature surrounding garden. Also with this property comes two separate garages. Must be seen!