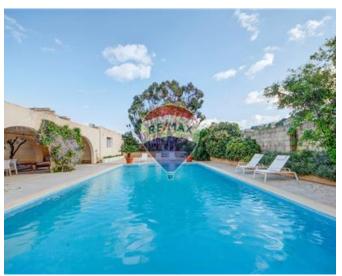

# **Bungalow Detached - For Rent - Madliena**

MADLIENA - A rare opportunity to acquire a newly done up highly finished, fully detached bungalow enjoying total peace and tranquillity. Accommodation comprises of an entrance leading onto a hall, a separate fully fitted kitchen with utility/laundry room, a spare toilet, a dining room, a living room, four bedrooms (main with an en-suite, and walk inn wardrobe), a guest bathroom and a shower room. The large outdoor area is totally private with a swimming pool and several sun loungers enjoying unique views of the marvelous cliffs and mature surrounding garden. Also with this property comes two separate garages. Must be seen!

### **Features**

En Suite

Entrance Hall

✓ Pool