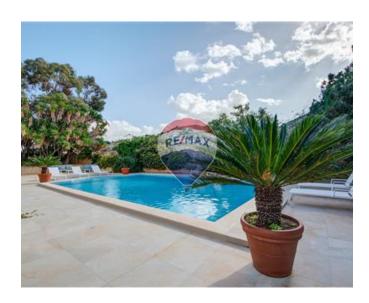

# **Bungalow Detached - For Rent - Madliena**

MADLIENA - A rare opportunity to acquire a newly done up highly finished, fully detached bungalow enjoying total peace and tranquillity. Accommodation comprises of an entrance leading onto a hall, a separate fully fitted kitchen with utility/laundry room, a spare toilet, a dining room, a living room, four bedrooms (main with an en-suite, and walk inn wardrobe), a guest bathroom and a shower room. The large outdoor area is totally private with a swimming pool and several sun loungers enjoying unique views of the marvelous cliffs and mature surrounding garden. Also with this property comes two separate garages. Must be seen!

### **Features**

En Suite

Entrance Hall

✓ Pool