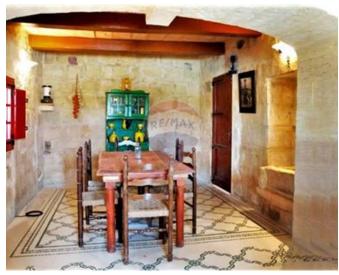

# Farmhouse - For Rent - Siggiewi

SIGGIEWI - An authentic 200 years old restored farmhouse, built on one tumuli of land on the outskirts of this village, accommodating up to 8 persons. Upon entrance, one finds a car port, and is welcomed with a large swimming pool (5 x 12metres) and a large garden with palm trees and other types of trees. Internal layout at ground floor level consists of a kitchen/dining, a separate living area, and a bathroom. On the upper level one finds three double bedrooms and another bathroom. Further complimenting this property is a large BBQ area, ideal for entertaining. Property is being offered fully furnished, equipped, and ready to move into. It is only available for short lets. Not to be missed.

#### Rooms

- Kitchen/Dining : 0 x 0 m (0 m2)
- Living : 0 x 0 m (0 m2)
- Double Bedroom : 0 x 0 m (0 m2)
- Double Bedroom : 0 x 0 m (0 m2)
- Double Bedroom : 0 x 0 m (0 m2)
- Bathroom : 0 x 0 m (0 m2)
- Bathroom : 0 x 0 m (0 m2)