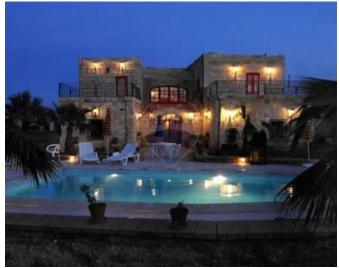

# Farmhouse - For Rent - Siggiewi

SIGGIEWI - An authentic 200 years old restored farmhouse, built on one tumuli of land on the outskirts of this village, accommodating up to 8 persons. Upon entrance, one finds a car port, and is welcomed with a large swimming pool (5 x 12metres) and a large garden with palm trees and other types of trees. Internal layout at ground floor level consists of a kitchen/dining, a separate living area, and a bathroom. On the upper level one finds three double bedrooms and another bathroom. Further complimenting this property is a large BBQ area, ideal for entertaining. Property is being offered fully furnished, equipped, and ready to move into. It is only available for short lets. Not to be missed.

- Ceramic Floor
- Fire Place Heating
- Pool
- 🗸 Well
- Deck
- Garden
- Pool Deck