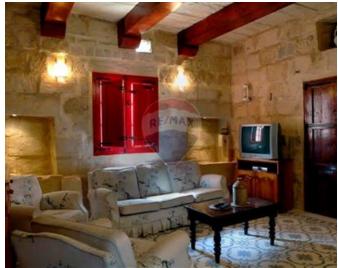

# Farmhouse - For Rent - Siggiewi

SIGGIEWI - An authentic 200 years old restored farmhouse, built on one tumuli of land on the outskirts of this village, accommodating up to 8 persons. Upon entrance, one finds a car port, and is welcomed with a large swimming pool (5 x 12metres) and a large garden with palm trees and other types of trees. Internal layout at ground floor level consists of a kitchen/dining, a separate living area, and a bathroom. On the upper level one finds three double bedrooms and another bathroom. Further complimenting this property is a large BBQ area, ideal for entertaining. Property is being offered fully furnished, equipped, and ready to move into. It is only available for short lets. Not to be missed.

#### Rooms

- Kitchen/Dining : 0 x 0 m (0 m2)
- Living : 0 x 0 m (0 m2)
- Double Bedroom : 0 x 0 m (0 m2)
- Double Bedroom : 0 x 0 m (0 m2)
- Double Bedroom : 0 x 0 m (0 m2)
- Bathroom : 0 x 0 m (0 m2)
- Bathroom : 0 x 0 m (0 m2)