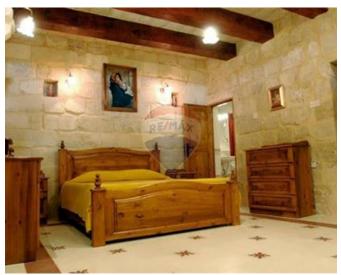

# Farmhouse - For Rent - Siggiewi

SIGGIEWI - An authentic 200 years old restored farmhouse, built on one tumuli of land on the outskirts of this village, accommodating up to 8 persons. Upon entrance, one finds a car port, and is welcomed with a large swimming pool (5 x 12metres) and a large garden with palm trees and other types of trees. Internal layout at ground floor level consists of a kitchen/dining, a separate living area, and a bathroom. On the upper level one finds three double bedrooms and another bathroom. Further complimenting this property is a large BBQ area, ideal for entertaining. Property is being offered fully furnished, equipped, and ready to move into. It is only available for short lets. Not to be missed.

#### Rooms

- Kitchen/Dining : 0 x 0 m (0 m2)
- Living : 0 x 0 m (0 m2)
- Double Bedroom : 0 x 0 m (0 m2)
- Double Bedroom : 0 x 0 m (0 m2)
- Double Bedroom : 0 x 0 m (0 m2)
- Bathroom : 0 x 0 m (0 m2)
- Bathroom : 0 x 0 m (0 m2)