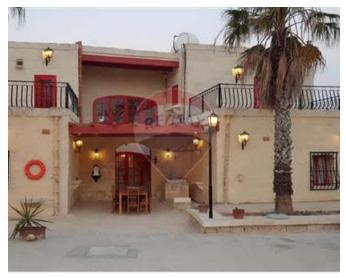

# Farmhouse - For Rent - Siggiewi

SIGGIEWI - An authentic 200 years old restored farmhouse, built on one tumuli of land on the outskirts of this village, accommodating up to 8 persons. Upon entrance, one finds a car port, and is welcomed with a large swimming pool (5 x 12metres) and a large garden with palm trees and other types of trees. Internal layout at ground floor level consists of a kitchen/dining, a separate living area, and a bathroom. On the upper level one finds three double bedrooms and another bathroom. Further complimenting this property is a large BBQ area, ideal for entertaining. Property is being offered fully furnished, equipped, and ready to move into. It is only available for short lets. Not to be missed.