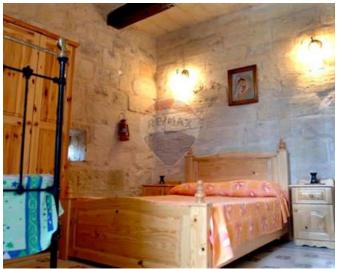

# Farmhouse - For Rent - Siggiewi

SIGGIEWI - An authentic 200 years old restored farmhouse, built on one tumuli of land on the outskirts of this village, accommodating up to 8 persons. Upon entrance, one finds a car port, and is welcomed with a large swimming pool (5 x 12metres) and a large garden with palm trees and other types of trees. Internal layout at ground floor level consists of a kitchen/dining, a separate living area, and a bathroom. On the upper level one finds three double bedrooms and another bathroom. Further complimenting this property is a large BBQ area, ideal for entertaining. Property is being offered fully furnished, equipped, and ready to move into. It is only available for short lets. Not to be missed.

#### Rooms

- Kitchen/Dining : 0 x 0 m (0 m2)
- Living : 0 x 0 m (0 m2)
- Double Bedroom : 0 x 0 m (0 m2)
- Double Bedroom : 0 x 0 m (0 m2)
- Double Bedroom : 0 x 0 m (0 m2)
- Bathroom : 0 x 0 m (0 m2)
- Bathroom : 0 x 0 m (0 m2)