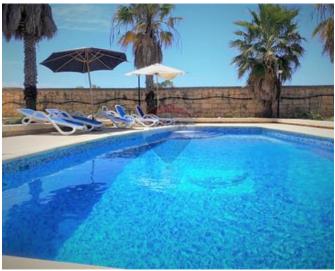

# Farmhouse - For Rent - Siggiewi

SIGGIEWI - An authentic 200 years old restored farmhouse, built on one tumuli of land on the outskirts of this village, accommodating up to 8 persons. Upon entrance, one finds a car port, and is welcomed with a large swimming pool (5 x 12metres) and a large garden with palm trees and other types of trees. Internal layout at ground floor level consists of a kitchen/dining, a separate living area, and a bathroom. On the upper level one finds three double bedrooms and another bathroom. Further complimenting this property is a large BBQ area, ideal for entertaining. Property is being offered fully furnished, equipped, and ready to move into. It is only available for short lets. Not to be missed.

- Ceramic Floor
- Fire Place Heating
- Pool
- 🗸 Well
- Deck
- Garden
- Pool Deck