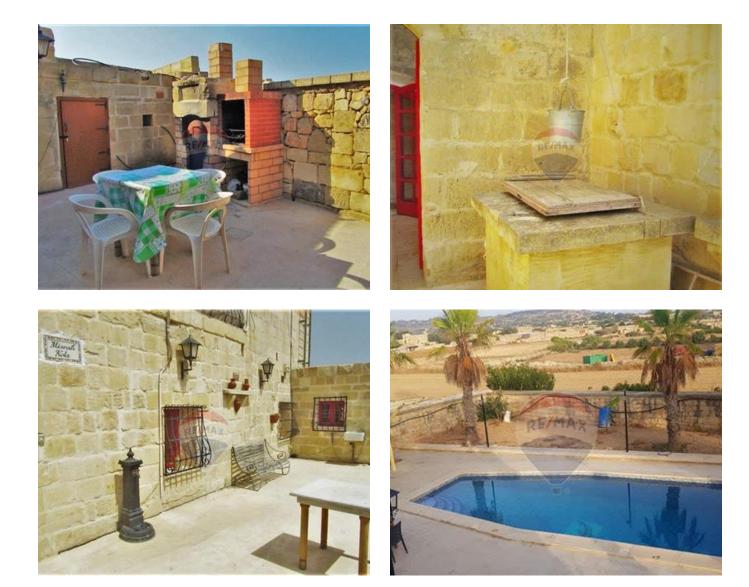

# Farmhouse - For Rent - Siggiewi

SIGGIEWI - An authentic 200 years old restored farmhouse, built on one tumuli of land on the outskirts of this village, accommodating up to 8 persons. Upon entrance, one finds a car port, and is welcomed with a large swimming pool (5 x 12metres) and a large garden with palm trees and other types of trees. Internal layout at ground floor level consists of a kitchen/dining, a separate living area, and a bathroom. On the upper level one finds three double bedrooms and another bathroom. Further complimenting this property is a large BBQ area, ideal for entertaining. Property is being offered fully furnished, equipped, and ready to move into. It is only available for short lets. Not to be missed.

- Ceramic Floor
- Fire Place Heating
- Pool
- 🗸 Well
- Deck
- Garden
- Pool Deck