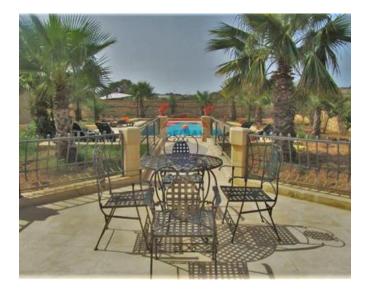

# Farmhouse - For Rent - Siggiewi

SIGGIEWI - An authentic 200 years old restored farmhouse, built on one tumuli of land on the outskirts of this village, accommodating up to 8 persons. Upon entrance, one finds a car port, and is welcomed with a large swimming pool (5 x 12metres) and a large garden with palm trees and other types of trees. Internal layout at ground floor level consists of a kitchen/dining, a separate living area, and a bathroom. On the upper level one finds three double bedrooms and another bathroom. Further complimenting this property is a large BBQ area, ideal for entertaining. Property is being offered fully furnished, equipped, and ready to move into. It is only available for short lets. Not to be missed.

- Ceramic Floor
- Fire Place Heating
- Pool
- 🗸 Well
- Deck
- Garden
- Pool Deck