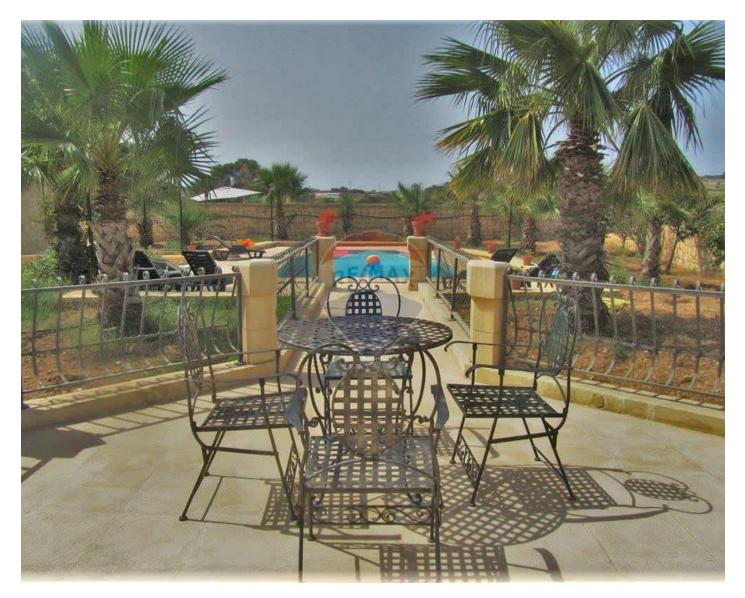

# Farmhouse - For Rent - Siggiewi

SIGGIEWI - An authentic 200 years old restored farmhouse, built on one tumuli of land on the outskirts of this village, accommodating up to 8 persons. Upon entrance, one finds a car port, and is welcomed with a large swimming pool (5 x 12metres) and a large garden with palm trees and other types of trees. Internal layout at ground floor level consists of a kitchen/dining, a separate living area, and a bathroom. On the upper level one finds three double bedrooms and another bathroom. Further complimenting this property is a large BBQ area, ideal for entertaining. Property is being offered fully furnished, equipped, and ready to move into. It is only available for short lets. Not to be missed.

- Ceramic Floor
- Fire Place Heating
- Pool
- 🗸 Well
- Deck
- Garden
- Pool Deck