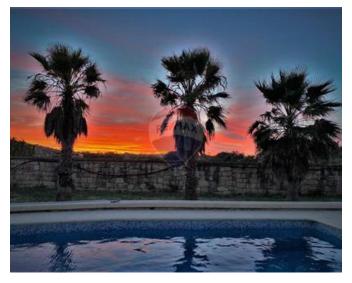

# Farmhouse - For Rent - Siggiewi

SIGGIEWI - An authentic 200 years old restored farmhouse, built on one tumuli of land on the outskirts of this village, accommodating up to 8 persons. Upon entrance, one finds a car port, and is welcomed with a large swimming pool (5 x 12metres) and a large garden with palm trees and other types of trees. Internal layout at ground floor level consists of a kitchen/dining, a separate living area, and a bathroom. On the upper level one finds three double bedrooms and another bathroom. Further complimenting this property is a large BBQ area, ideal for entertaining. Property is being offered fully furnished, equipped, and ready to move into. It is only available for short lets. Not to be missed.

- Ceramic Floor
- Fire Place Heating
- Pool
- 🗸 Well
- Deck
- Garden
- Pool Deck