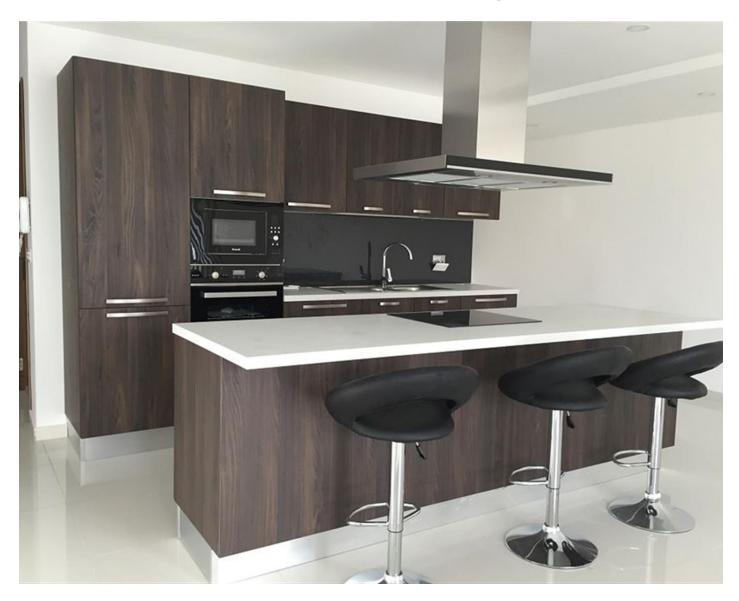

## **Apartment - For Rent - Swieqi**

SWIEQI- Brand new modern large and bright 3 double bedroom consisting of an open plan kitchen/living/dining, 2 en-suites and 1 guest bathroom. Main bedroom comes with a walk in wardrobe, the apartment is well worth viewing and its close to all the shops.

## Rooms

✓ Double Bedroom : 0 x 0 m (0 m2)

✓ Double Bedroom : 0 x 0 m (0 m2)

✓ Bathroom : 0 x 0 m (0 m2)

✓ Kitchen/Living/Dining: 0 x 0 m (0 m2)

✓ Bathroom Ensuite : 0 x 0 m (0 m2)

✓ Double Bedroom : 0 x 0 m (0 m2)