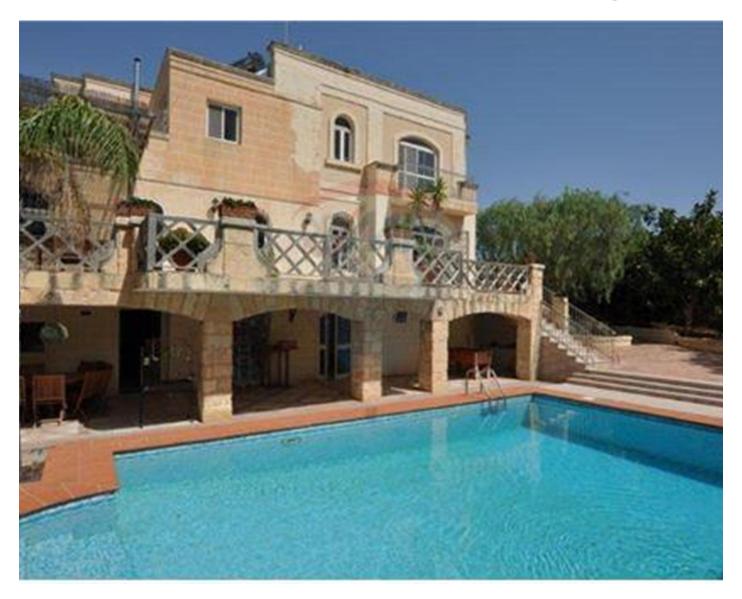

# Villa Detached - For Rent - Victoria Gardens

Set on two tumuli of land, is this BRAND NEW impeccable fully DETACHED CORNER VILLA. Located in this much sought after area and having a large swimming pool with barbecue, outside kitchen, and changing room areas, Accommodation comprises four bedrooms, three bathrooms, study, spare toilet, separate living, TV Room, separate dining room, kitchen with breakfast area, a large basement, flat-let, and a lovely mature garden. A home that must be seen!

### **Features**

Entrance Hall

Terrace

Pool

Balcony