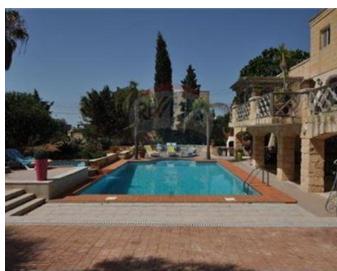

# Villa Detached - For Rent - Victoria Gardens

Set on two tumuli of land, is this BRAND NEW impeccable fully DETACHED CORNER VILLA. Located in this much sought after area and having a large swimming pool with barbecue, outside kitchen, and changing room areas, Accommodation comprises four bedrooms, three bathrooms, study, spare toilet, separate living, TV Room, separate dining room, kitchen with breakfast area, a large basement, flat-let, and a lovely mature garden. A home that must be seen!

### **Features**

Entrance Hall

Terrace

Pool

Balcony