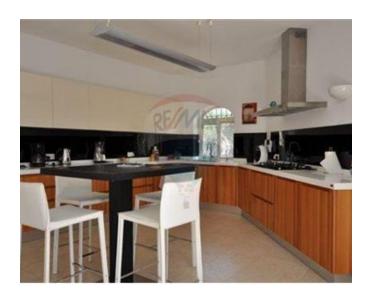

# Villa Detached - For Rent - Victoria Gardens

Set on two tumuli of land, is this BRAND NEW impeccable fully DETACHED CORNER VILLA. Located in this much sought after area and having a large swimming pool with barbecue, outside kitchen, and changing room areas, Accommodation comprises four bedrooms, three bathrooms, study, spare toilet, separate living, TV Room, separate dining room, kitchen with breakfast area, a large basement, flat-let, and a lovely mature garden. A home that must be seen!

✓ Box Room : 0 x 0 m (0 m2)

✓ Basement : 0 x 0 m (0 m2)

Kitchen: 20 x 15 m (300 m2)

✓ Bathroom : 0 x 0 m (0 m2)

✓ Bathroom : 0 x 0 m (0 m2)

Bathroom : 0 x 0 m (0 m2)

Bathroom : 0 x 0 m (0 m2)

✓ Bathroom : 0 x 0 m (0 m2)

## **Gallery**