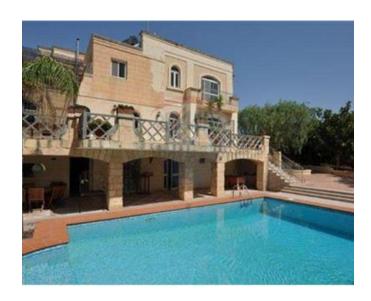

# Villa Detached - For Rent - Victoria Gardens

Set on two tumuli of land, is this BRAND NEW impeccable fully DETACHED CORNER VILLA. Located in this much sought after area and having a large swimming pool with barbecue, outside kitchen, and changing room areas, Accommodation comprises four bedrooms, three bathrooms, study, spare toilet, separate living, TV Room, separate dining room, kitchen with breakfast area, a large basement, flat-let, and a lovely mature garden. A home that must be seen!

### **Features**

Entrance Hall

Terrace

Pool

Balcony