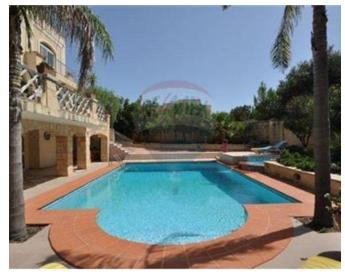

# Villa Detached - For Rent - Victoria Gardens

Set on two tumuli of land, is this BRAND NEW impeccable fully DETACHED CORNER VILLA. Located in this much sought after area and having a large swimming pool with barbecue, outside kitchen, and changing room areas, Accommodation comprises four bedrooms, three bathrooms, study, spare toilet, separate living, TV Room, separate dining room, kitchen with breakfast area, a large basement, flat-let, and a lovely mature garden. A home that must be seen!

### **Features**

Entrance Hall

Terrace

Pool

Balcony