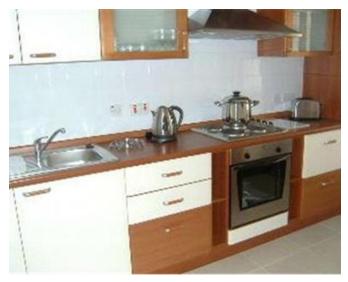

## **Apartment - For Rent - Sliema**

Situated in the heart of Sliema, CORNER APARTMENT, comprising a separate kitchen, living/dining room, two bedrooms and a bathroom. Property has side sea views. Well worth viewing.

### Rooms

✓ Living/Dining : 0 x 0 m (0 m2)

✓ Kitchen: 0 x 0 m (0 m2)

✓ Single Bedroom : 0 x 0 m (0 m2)

✓ Single Bedroom : 0 x 0 m (0 m2)

✓ Bathroom : 0 x 0 m (0 m2)

✓ Laundry: 0 x 0 m (0 m2)