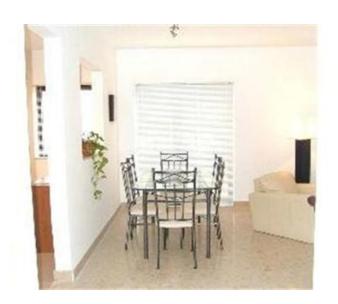

## **Apartment - For Rent - Sliema**

Situated in the heart of Sliema, CORNER APARTMENT, comprising a separate kitchen, living/dining room, two bedrooms and a bathroom. Property has side sea views. Well worth viewing.

### Rooms

✓ Living/Dining : 0 x 0 m (0 m2)

✓ Kitchen: 0 x 0 m (0 m2)

✓ Single Bedroom : 0 x 0 m (0 m2)

✓ Single Bedroom : 0 x 0 m (0 m2)

✓ Bathroom : 0 x 0 m (0 m2)

✓ Laundry: 0 x 0 m (0 m2)