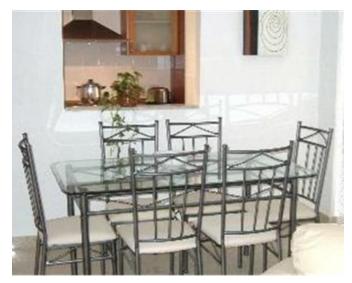

## **Apartment - For Rent - Sliema**

Situated in the heart of Sliema, CORNER APARTMENT, comprising a separate kitchen, living/dining room, two bedrooms and a bathroom. Property has side sea views. Well worth viewing.

### Rooms

✓ Living/Dining : 0 x 0 m (0 m2)

✓ Kitchen: 0 x 0 m (0 m2)

✓ Single Bedroom : 0 x 0 m (0 m2)

✓ Single Bedroom : 0 x 0 m (0 m2)

✓ Bathroom : 0 x 0 m (0 m2)

✓ Laundry: 0 x 0 m (0 m2)