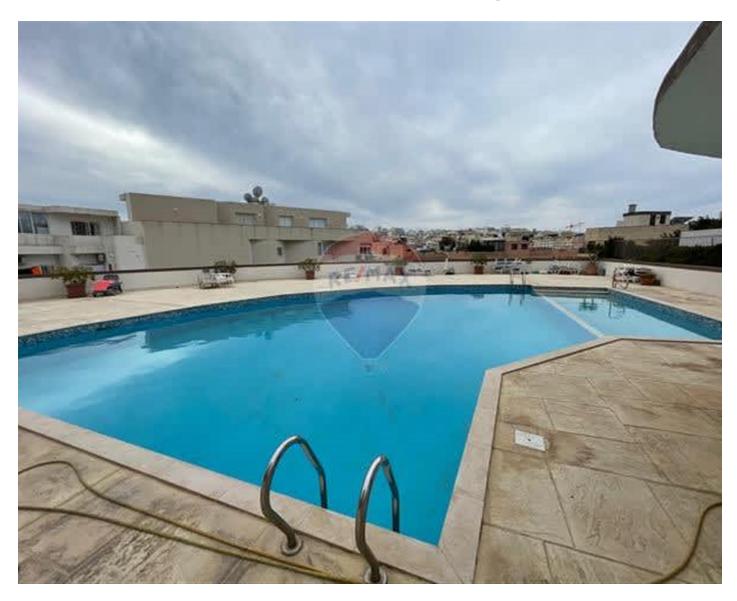

## **Apartment - For Rent - Swieqi**

SWIEQI - A recently refurbished, bright and spacious, 3rd floor apartment served with lift, situated in the heart of this town, close to all amenities. Layout is in the form of a kitchen/living/dining, two double bedrooms, a guest bathroom, a guest toilet room, a box room and two balconies. Property is being offered fully furnished, equipped and ready to move into. Complimenting this property is the exclusive use of two private car parks and a private swimming pool. Not to be missed!

## **Features**

- ✓ Lift
- Entrance Hall
- Skirting
- ✓ Pool

- Ceramic Floor
- ✓ A/C
- Double Glazed
- Balcony

# **Gallery**