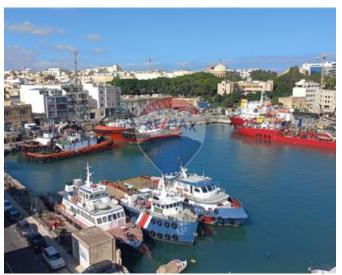

## Office Block - For Rent - Marsa

MARSA WATERFRONT - Modern office block spread over seven floors and situated on the water's edge within the GRAND HARBOUR REGENERATION project. Served with a private entrance and with natural light in abundance, each floor has a large open plan office area, two separate large offices/boardrooms, a kitchenette, bathroom and balconies with open views. Internal area measures approximately 515 square metres and offices are served with a lift from ground floor level. Penthouse office level includes a large terrace and a further floor on the 7th level is perfect for a staff chill out area and client entertaining whilst enjoying panoramic views of the Grand Harbour. Fantastically priced and highly recommended!