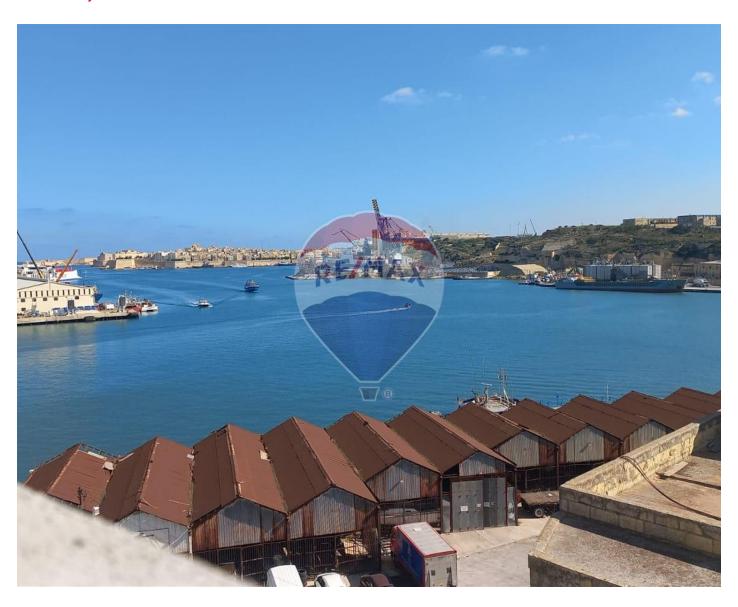

## Office Block - For Rent - Marsa

MARSA WATERFRONT - Modern office block spread over seven floors and situated on the water's edge within the GRAND HARBOUR REGENERATION project. Served with a private entrance and with natural light in abundance, each floor has a large open plan office area, two separate large offices/boardrooms, a kitchenette, bathroom and balconies with open views. Internal area measures approximately 515 square metres and offices are served with a lift from ground floor level. Penthouse office level includes a large terrace and a further floor on the 7th level is perfect for a staff chill out area and client entertaining whilst enjoying panoramic views of the Grand Harbour. Fantastically priced and highly recommended!