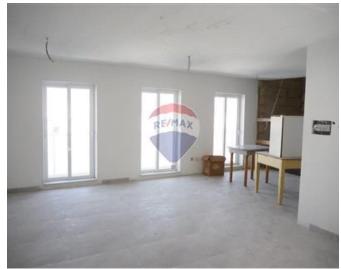

## Office Block - For Rent - Marsa

MARSA WATERFRONT - Modern office block spread over seven floors and situated on the water's edge within the GRAND HARBOUR REGENERATION project. Served with a private entrance and with natural light in abundance, each floor has a large open plan office area, two separate large offices/boardrooms, a kitchenette, bathroom and balconies with open views. Internal area measures approximately 515 square metres and offices are served with a lift from ground floor level. Penthouse office level includes a large terrace and a further floor on the 7th level is perfect for a staff chill out area and client entertaining whilst enjoying panoramic views of the Grand Harbour. Fantastically priced and highly recommended!