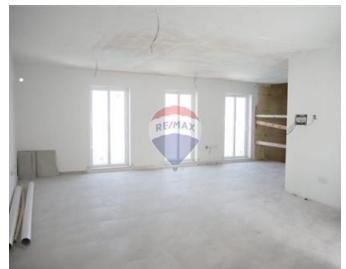

## Office Block - For Rent - Marsa

MARSA WATERFRONT - Modern office block spread over seven floors and situated on the water's edge within the GRAND HARBOUR REGENERATION project. Served with a private entrance and with natural light in abundance, each floor has a large open plan office area, two separate large offices/boardrooms, a kitchenette, bathroom and balconies with open views. Internal area measures approximately 515 square metres and offices are served with a lift from ground floor level. Penthouse office level includes a large terrace and a further floor on the 7th level is perfect for a staff chill out area and client entertaining whilst enjoying panoramic views of the Grand Harbour. Fantastically priced and highly recommended!