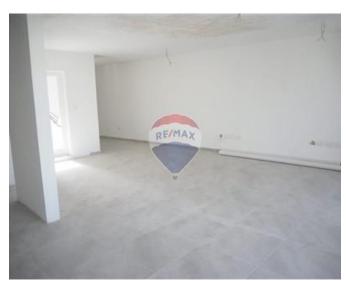

## Office Block - For Rent - Marsa

MARSA WATERFRONT - Modern office block spread over seven floors and situated on the water's edge within the GRAND HARBOUR REGENERATION project. Served with a private entrance and with natural light in abundance, each floor has a large open plan office area, two separate large offices/boardrooms, a kitchenette, bathroom and balconies with open views. Internal area measures approximately 515 square metres and offices are served with a lift from ground floor level. Penthouse office level includes a large terrace and a further floor on the 7th level is perfect for a staff chill out area and client entertaining whilst enjoying panoramic views of the Grand Harbour. Fantastically priced and highly recommended!