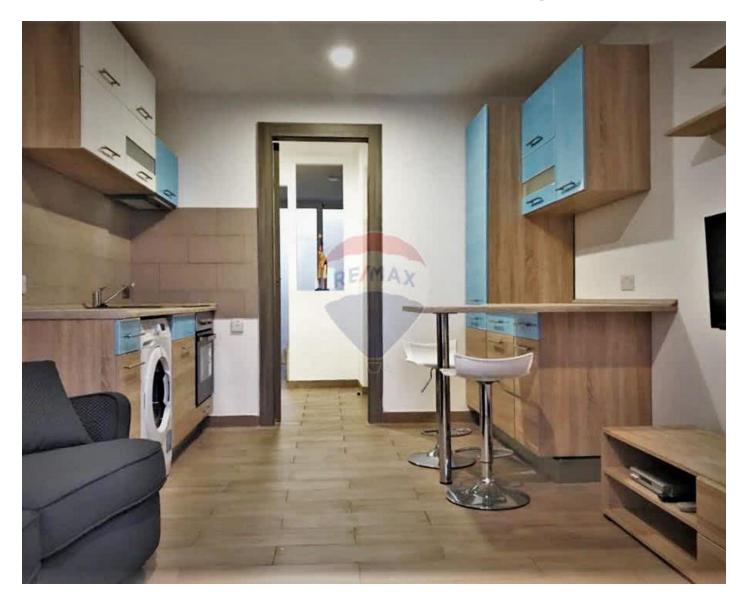

### FlatLet - For Rent - Pembroke

PEMBROKE - A well furnished flatlet, located on a quiet road, yet close to all amenities. Property comprises of a kitchen/living/dining area, one double bedroom and a shower room. It is fully equipped and ready to move into. Not to be missed!

### Rooms

- ✓ Kitchen/Living/Dining: 0 x 0 m (0 m2)
- ✓ Double Bedroom : 0 x 0 m (0 m2)
- ✓ Shower : 0 x 0 m (0 m2)

# Gallery