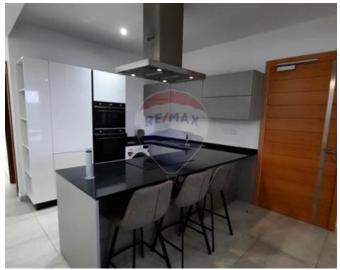

## **Apartment - For Rent - Sliema**

SLIEMA – A modern, luxury apartment, situated along the seafront, enjoying unobstructed seaviews and panoramic views of Valletta from its front balcony. Furnished to the highest comfort, the layout is in the form of a spacious living and dining area combined with a fitted kitchen, which nicely blends into the open plan, leading to a front balcony; two double bedrooms (both with an ensuite), a guest shower room, and a back balcony. This seafront property enjoys plenty of natural light throughout, double glazed windows, VRV air-conditioning, high-quality internal doors, frameless glass railing, real wood decking on the terrace, and a standby emergency generator for all common areas, including the residential car park where one can find the car space which is included in the price. Conveniently located close to all amenities, within walking distance of Malta's best shopping malls, restaurants and cafes, banks, supermarkets, public transport, and more, this property is definitely not to be missed!

# **Gallery**