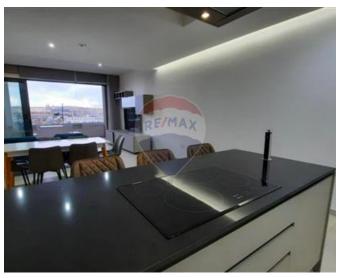

## **Apartment - For Rent - Sliema**

SLIEMA – A modern, luxury apartment, situated along the seafront, enjoying unobstructed seaviews and panoramic views of Valletta from its front balcony. Furnished to the highest comfort, the layout is in the form of a spacious living and dining area combined with a fitted kitchen, which nicely blends into the open plan, leading to a front balcony; two double bedrooms (both with an ensuite), a guest shower room, and a back balcony. This seafront property enjoys plenty of natural light throughout, double glazed windows, VRV air-conditioning, high-quality internal doors, frameless glass railing, real wood decking on the terrace, and a standby emergency generator for all common areas, including the residential car park where one can find the car space which is included in the price. Conveniently located close to all amenities, within walking distance of Malta's best shopping malls, restaurants and cafes, banks, supermarkets, public transport, and more, this property is definitely not to be missed!

## **Features**

- ✓ Lift
- En Suite
- Gypsum Plastering
- Skirting
- Balcony

- Ceramic Floor
- Soffit Ceilings
- ✓ A/C
- Double Glazed

### Rooms

- ✓ Kitchen/Living/Dining: 0 x 0 m (0 m2)
- ✓ Double Bedroom : 0 x 0 m (0 m2)
- ✓ Double Bedroom : 0 x 0 m (0 m2)
- ✓ Shower Ensuite : 0 x 0 m (0 m2)
- ✓ Shower Ensuite : 0 x 0 m (0 m2)
- ✓ Shower: 0 x 0 m (0 m2)