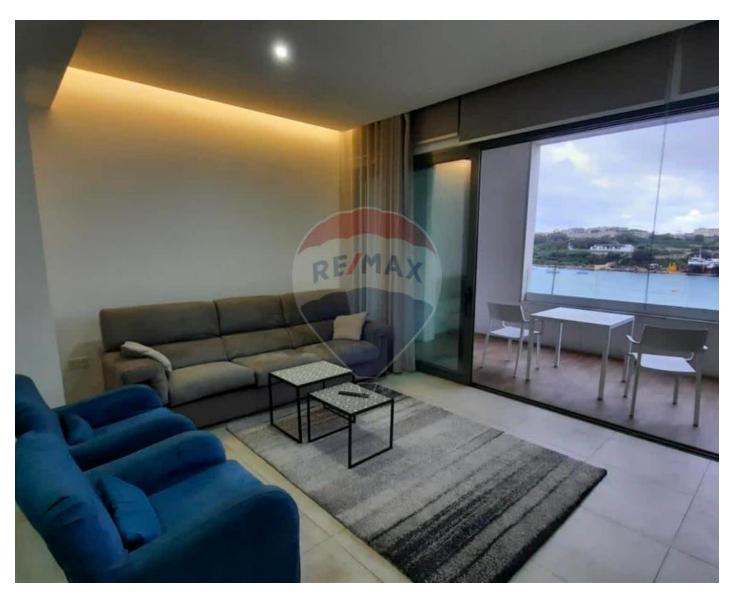

## **Apartment - For Rent - Sliema**

SLIEMA – A modern, luxury apartment, situated along the seafront, enjoying unobstructed seaviews and panoramic views of Valletta from its front balcony. Furnished to the highest comfort, the layout is in the form of a spacious living and dining area combined with a fitted kitchen, which nicely blends into the open plan, leading to a front balcony; two double bedrooms (both with an ensuite), a guest shower room, and a back balcony. This seafront property enjoys plenty of natural light throughout, double glazed windows, VRV air-conditioning, high-quality internal doors, frameless glass railing, real wood decking on the terrace, and a standby emergency generator for all common areas, including the residential car park where one can find the car space which is included in the price. Conveniently located close to all amenities, within walking distance of Malta's best shopping malls, restaurants and cafes, banks, supermarkets, public transport, and more, this property is definitely not to be missed!

# **Gallery**