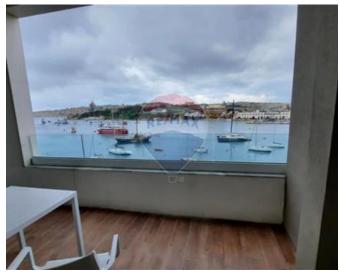

## **Apartment - For Rent - Sliema**

SLIEMA – A modern, luxury apartment, situated along the seafront, enjoying unobstructed seaviews and panoramic views of Valletta from its front balcony. Furnished to the highest comfort, the layout is in the form of a spacious living and dining area combined with a fitted kitchen, which nicely blends into the open plan, leading to a front balcony; two double bedrooms (both with an ensuite), a guest shower room, and a back balcony. This seafront property enjoys plenty of natural light throughout, double glazed windows, VRV air-conditioning, high-quality internal doors, frameless glass railing, real wood decking on the terrace, and a standby emergency generator for all common areas, including the residential car park where one can find the car space which is included in the price. Conveniently located close to all amenities, within walking distance of Malta's best shopping malls, restaurants and cafes, banks, supermarkets, public transport, and more, this property is definitely not to be missed!