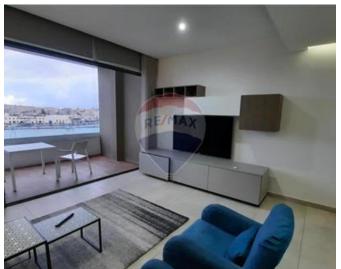

## **Apartment - For Rent - Sliema**

SLIEMA – A modern, luxury apartment, situated along the seafront, enjoying unobstructed seaviews and panoramic views of Valletta from its front balcony. Furnished to the highest comfort, the layout is in the form of a spacious living and dining area combined with a fitted kitchen, which nicely blends into the open plan, leading to a front balcony; two double bedrooms (both with an ensuite), a guest shower room, and a back balcony. This seafront property enjoys plenty of natural light throughout, double glazed windows, VRV air-conditioning, high-quality internal doors, frameless glass railing, real wood decking on the terrace, and a standby emergency generator for all common areas, including the residential car park where one can find the car space which is included in the price. Conveniently located close to all amenities, within walking distance of Malta's best shopping malls, restaurants and cafes, banks, supermarkets, public transport, and more, this property is definitely not to be missed!

# **Gallery**