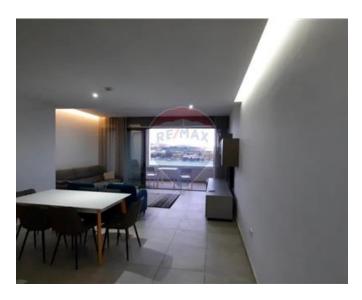

## **Apartment - For Rent - Sliema**

SLIEMA – A modern, luxury apartment, situated along the seafront, enjoying unobstructed seaviews and panoramic views of Valletta from its front balcony. Furnished to the highest comfort, the layout is in the form of a spacious living and dining area combined with a fitted kitchen, which nicely blends into the open plan, leading to a front balcony; two double bedrooms (both with an ensuite), a guest shower room, and a back balcony. This seafront property enjoys plenty of natural light throughout, double glazed windows, VRV air-conditioning, high-quality internal doors, frameless glass railing, real wood decking on the terrace, and a standby emergency generator for all common areas, including the residential car park where one can find the car space which is included in the price. Conveniently located close to all amenities, within walking distance of Malta's best shopping malls, restaurants and cafes, banks, supermarkets, public transport, and more, this property is definitely not to be missed!

## **Features**

- ✓ Lift
- En Suite
- Gypsum Plastering
- Skirting
- Balcony

- Ceramic Floor
- Soffit Ceilings
- ✓ A/C
- Double Glazed

### Rooms

- ✓ Kitchen/Living/Dining: 0 x 0 m (0 m2)
- ✓ Double Bedroom : 0 x 0 m (0 m2)
- ✓ Double Bedroom : 0 x 0 m (0 m2)
- ✓ Shower Ensuite : 0 x 0 m (0 m2)
- ✓ Shower Ensuite : 0 x 0 m (0 m2)
- ✓ Shower: 0 x 0 m (0 m2)