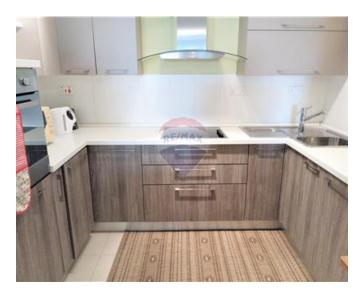

## **Apartment - For Rent - St Julian's**

Ballutta A three-bedroom, spacious and airy apartment situated on a quiet sideroad facing the Valley near Balluta bay, with open views from the front terrace. Featuring a welcoming entrance leading onto an open plan sitting and dining area. The separate kitchen boasts a fully functional and equipped breakfast area. Two double bedrooms are complimented with en-suite bathrooms, and a third bedroom can be converted into a study or office space with a guest bathroom nearby. Available for viewing immediately. Contact agent

# **Gallery**