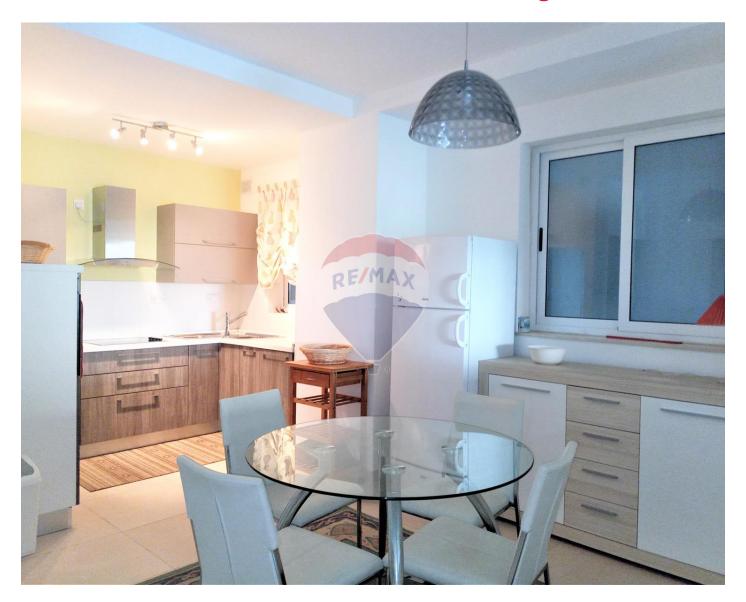

## **Apartment - For Rent - St Julian's**

Ballutta A three-bedroom, spacious and airy apartment situated on a quiet sideroad facing the Valley near Balluta bay, with open views from the front terrace. Featuring a welcoming entrance leading onto an open plan sitting and dining area. The separate kitchen boasts a fully functional and equipped breakfast area. Two double bedrooms are complimented with en-suite bathrooms, and a third bedroom can be converted into a study or office space with a guest bathroom nearby. Available for viewing immediately. Contact agent