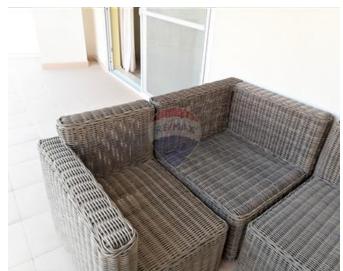

## **Apartment - For Rent - St Julian's**

Ballutta A three-bedroom, spacious and airy apartment situated on a quiet sideroad facing the Valley near Balluta bay, with open views from the front terrace. Featuring a welcoming entrance leading onto an open plan sitting and dining area. The separate kitchen boasts a fully functional and equipped breakfast area. Two double bedrooms are complimented with en-suite bathrooms, and a third bedroom can be converted into a study or office space with a guest bathroom nearby. Available for viewing immediately. Contact agent