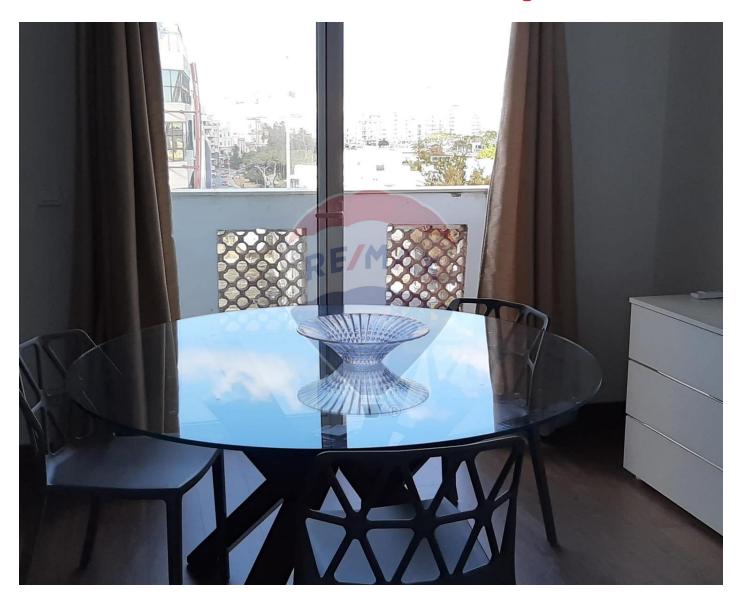

## **Apartment - For Rent - Ta' Xbiex**

TA XBIEX - A recently refurbished 3 bedroom apartment located in the Eastern part of Malta that looks over Marsamxett harbour. The block consists of 8 apartments which was built in 1970, however it is in the process of being fully refurbished. The apartment consists of 2 double bedrooms one with en-suite and a single Bedroom, open plan kitchen/living/dining, Hall way & balcony. Kitchen is fully equipped with all appliances. This apartment is ideal for a family. It is close to all amenities and walking distance form Gzira Park and Marina.

# **Gallery**