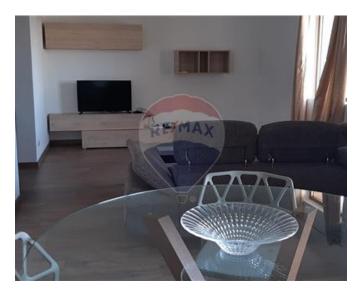

## **Apartment - For Rent - Ta' Xbiex**

TA XBIEX - A recently refurbished 3 bedroom apartment located in the Eastern part of Malta that looks over Marsamxett harbour. The block consists of 8 apartments which was built in 1970, however it is in the process of being fully refurbished. The apartment consists of 2 double bedrooms one with en-suite and a single Bedroom, open plan kitchen/living/dining, Hall way & balcony. Kitchen is fully equipped with all appliances. This apartment is ideal for a family. It is close to all amenities and walking distance form Gzira Park and Marina.

# **Gallery**