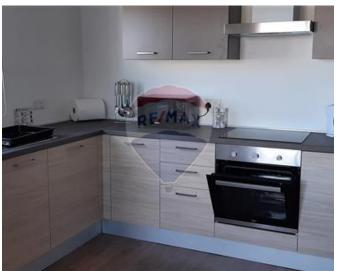

## **Apartment - For Rent - Ta' Xbiex**

TA XBIEX - A recently refurbished 3 bedroom apartment located in the Eastern part of Malta that looks over Marsamxett harbour. The block consists of 8 apartments which was built in 1970, however it is in the process of being fully refurbished. The apartment consists of 2 double bedrooms one with en-suite and a single Bedroom, open plan kitchen/living/dining, Hall way & balcony. Kitchen is fully equipped with all appliances. This apartment is ideal for a family. It is close to all amenities and walking distance form Gzira Park and Marina.

# **Gallery**