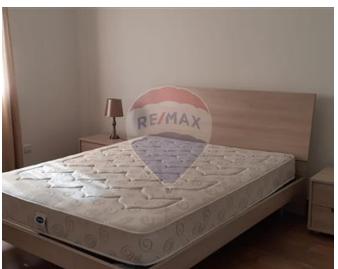

## **Apartment - For Rent - Ta' Xbiex**

TA XBIEX - A recently refurbished 3 bedroom apartment located in the Eastern part of Malta that looks over Marsamxett harbour. The block consists of 8 apartments which was built in 1970, however it is in the process of being fully refurbished. The apartment consists of 2 double bedrooms one with en-suite and a single Bedroom, open plan kitchen/living/dining, Hall way & balcony. Kitchen is fully equipped with all appliances. This apartment is ideal for a family. It is close to all amenities and walking distance form Gzira Park and Marina.

# **Gallery**