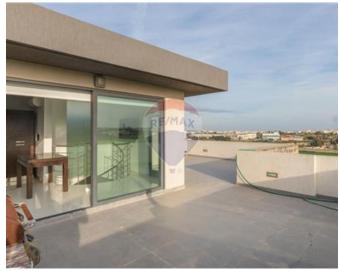

# **Penthouse Duplex - For Rent - Mosta**

MOSTA - NEW TO THE MARKET is this triplex penthouse with over 200 square metres of living space, situated in a cul-de-sac whilst facing open country views. This unique and spacious residence enjoys plenty of natural light as all rooms have views and is only a few minutes away from all the amenities required for day to day living. The front door leads to the main living space which has a spacious lounge area, a floating gas fireplace dividing the lounge from the dining area, a fully equipped brand new kitchen, a restroom and balconies, a beautiful staircase takes you to the upper level which has a brand new fully equipped kitchen serving the outdoor roof terrace which enjoys a guest bathroom, whilst the lowest level accommodates the sleeping quarters made up of three double bedrooms with their own balconies, walk-in wardrobes, an ensuite bathroom with the main bedroom and another guest bathroom. Parking is not an issue since this home has 2 separate lock-up garages. A truly spectacular home for the most discerning. Highly recommended.

## **Features**

- 🗸 Lift
- Ceramic Floor
- En Suite
- Fire Place Heating
- Gypsum Plastering
- Skirting
- Double Glazed
- Roof Terrace
- CCTV