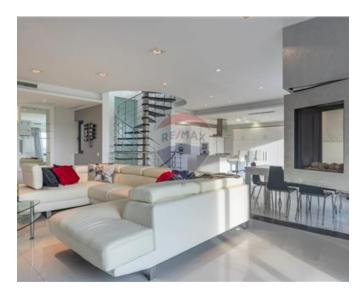

# **Penthouse Duplex - For Rent - Mosta**

MOSTA - NEW TO THE MARKET is this triplex penthouse with over 200 square metres of living space, situated in a cul-de-sac whilst facing open country views. This unique and spacious residence enjoys plenty of natural light as all rooms have views and is only a few minutes away from all the amenities required for day to day living. The front door leads to the main living space which has a spacious lounge area, a floating gas fireplace dividing the lounge from the dining area, a fully equipped brand new kitchen, a restroom and balconies, a beautiful staircase takes you to the upper level which has a brand new fully equipped kitchen serving the outdoor roof terrace which enjoys a guest bathroom, whilst the lowest level accommodates the sleeping quarters made up of three double bedrooms with their own balconies, walk-in wardrobes, an ensuite bathroom with the main bedroom and another guest bathroom. Parking is not an issue since this home has 2 separate lock-up garages. A truly spectacular home for the most discerning. Highly recommended.