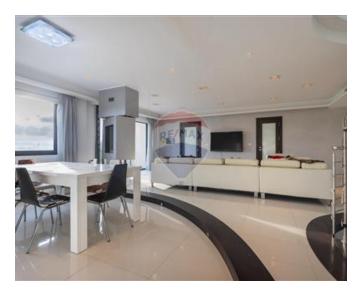

# **Penthouse Duplex - For Rent - Mosta**

MOSTA - NEW TO THE MARKET is this triplex penthouse with over 200 square metres of living space, situated in a cul-de-sac whilst facing open country views. This unique and spacious residence enjoys plenty of natural light as all rooms have views and is only a few minutes away from all the amenities required for day to day living. The front door leads to the main living space which has a spacious lounge area, a floating gas fireplace dividing the lounge from the dining area, a fully equipped brand new kitchen, a restroom and balconies, a beautiful staircase takes you to the upper level which has a brand new fully equipped kitchen serving the outdoor roof terrace which enjoys a guest bathroom, whilst the lowest level accommodates the sleeping quarters made up of three double bedrooms with their own balconies, walk-in wardrobes, an ensuite bathroom with the main bedroom and another guest bathroom. Parking is not an issue since this home has 2 separate lock-up garages. A truly spectacular home for the most discerning. Highly recommended.