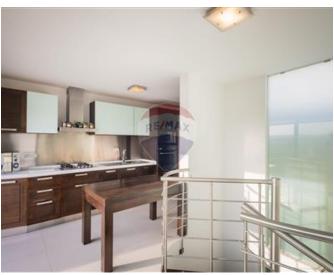

# **Penthouse Duplex - For Rent - Mosta**

MOSTA - NEW TO THE MARKET is this triplex penthouse with over 200 square metres of living space, situated in a cul-de-sac whilst facing open country views. This unique and spacious residence enjoys plenty of natural light as all rooms have views and is only a few minutes away from all the amenities required for day to day living. The front door leads to the main living space which has a spacious lounge area, a floating gas fireplace dividing the lounge from the dining area, a fully equipped brand new kitchen, a restroom and balconies, a beautiful staircase takes you to the upper level which has a brand new fully equipped kitchen serving the outdoor roof terrace which enjoys a guest bathroom, whilst the lowest level accommodates the sleeping quarters made up of three double bedrooms with their own balconies, walk-in wardrobes, an ensuite bathroom with the main bedroom and another guest bathroom. Parking is not an issue since this home has 2 separate lock-up garages. A truly spectacular home for the most discerning. Highly recommended.

## **Features**

- 🗸 Lift
- Ceramic Floor
- En Suite
- Fire Place Heating
- Gypsum Plastering
- Skirting
- Double Glazed
- Roof Terrace
- CCTV