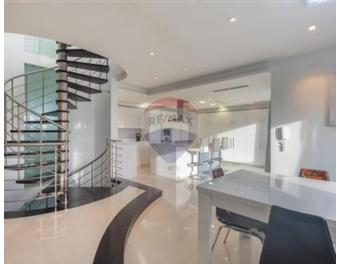

# **Penthouse Duplex - For Rent - Mosta**

MOSTA - NEW TO THE MARKET is this triplex penthouse with over 200 square metres of living space, situated in a cul-de-sac whilst facing open country views. This unique and spacious residence enjoys plenty of natural light as all rooms have views and is only a few minutes away from all the amenities required for day to day living. The front door leads to the main living space which has a spacious lounge area, a floating gas fireplace dividing the lounge from the dining area, a fully equipped brand new kitchen, a restroom and balconies, a beautiful staircase takes you to the upper level which has a brand new fully equipped kitchen serving the outdoor roof terrace which enjoys a guest bathroom, whilst the lowest level accommodates the sleeping quarters made up of three double bedrooms with their own balconies, walk-in wardrobes, an ensuite bathroom with the main bedroom and another guest bathroom. Parking is not an issue since this home has 2 separate lock-up garages. A truly spectacular home for the most discerning. Highly recommended.