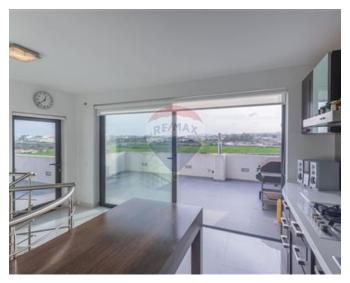

# **Penthouse Duplex - For Rent - Mosta**

MOSTA - NEW TO THE MARKET is this triplex penthouse with over 200 square metres of living space, situated in a cul-de-sac whilst facing open country views. This unique and spacious residence enjoys plenty of natural light as all rooms have views and is only a few minutes away from all the amenities required for day to day living. The front door leads to the main living space which has a spacious lounge area, a floating gas fireplace dividing the lounge from the dining area, a fully equipped brand new kitchen, a restroom and balconies, a beautiful staircase takes you to the upper level which has a brand new fully equipped kitchen serving the outdoor roof terrace which enjoys a guest bathroom, whilst the lowest level accommodates the sleeping quarters made up of three double bedrooms with their own balconies, walk-in wardrobes, an ensuite bathroom with the main bedroom and another guest bathroom. Parking is not an issue since this home has 2 separate lock-up garages. A truly spectacular home for the most discerning. Highly recommended.