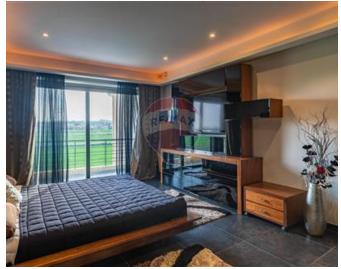

# **Penthouse Duplex - For Rent - Mosta**

MOSTA - NEW TO THE MARKET is this triplex penthouse with over 200 square metres of living space, situated in a cul-de-sac whilst facing open country views. This unique and spacious residence enjoys plenty of natural light as all rooms have views and is only a few minutes away from all the amenities required for day to day living. The front door leads to the main living space which has a spacious lounge area, a floating gas fireplace dividing the lounge from the dining area, a fully equipped brand new kitchen, a restroom and balconies, a beautiful staircase takes you to the upper level which has a brand new fully equipped kitchen serving the outdoor roof terrace which enjoys a guest bathroom, whilst the lowest level accommodates the sleeping quarters made up of three double bedrooms with their own balconies, walk-in wardrobes, an ensuite bathroom with the main bedroom and another guest bathroom. Parking is not an issue since this home has 2 separate lock-up garages. A truly spectacular home for the most discerning. Highly recommended.

#### Rooms

- Double Bedroom : 0 x 0 m (0 m2)
- Double Bedroom : 0 x 0 m (0 m2)
- Double Bedroom : 0 x 0 m (0 m2)
- Bathroom : 0 x 0 m (0 m2)

- ✓ Kitchen/Dinette
- Video Hall Porter
- Walk in Wardrobe
- Soffit Ceilings
- A/C
- Home Sound System
- Balcony
- Video Intercom
- Alarm System