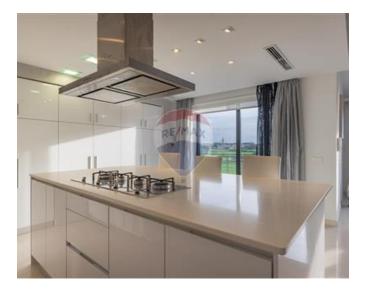

# **Penthouse Duplex - For Rent - Mosta**

MOSTA - NEW TO THE MARKET is this triplex penthouse with over 200 square metres of living space, situated in a cul-de-sac whilst facing open country views. This unique and spacious residence enjoys plenty of natural light as all rooms have views and is only a few minutes away from all the amenities required for day to day living. The front door leads to the main living space which has a spacious lounge area, a floating gas fireplace dividing the lounge from the dining area, a fully equipped brand new kitchen, a restroom and balconies, a beautiful staircase takes you to the upper level which has a brand new fully equipped kitchen serving the outdoor roof terrace which enjoys a guest bathroom, whilst the lowest level accommodates the sleeping quarters made up of three double bedrooms with their own balconies, walk-in wardrobes, an ensuite bathroom with the main bedroom and another guest bathroom. Parking is not an issue since this home has 2 separate lock-up garages. A truly spectacular home for the most discerning. Highly recommended.