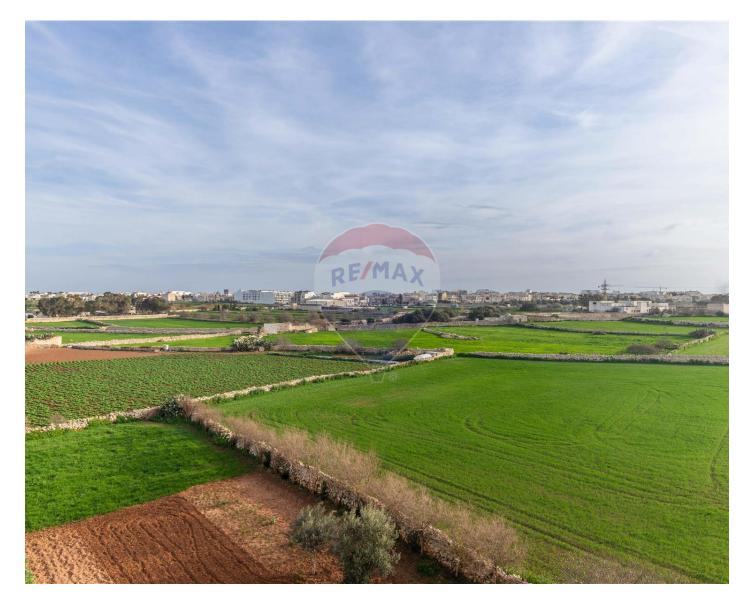

# **Penthouse Duplex - For Rent - Mosta**

MOSTA - NEW TO THE MARKET is this triplex penthouse with over 200 square metres of living space, situated in a cul-de-sac whilst facing open country views. This unique and spacious residence enjoys plenty of natural light as all rooms have views and is only a few minutes away from all the amenities required for day to day living. The front door leads to the main living space which has a spacious lounge area, a floating gas fireplace dividing the lounge from the dining area, a fully equipped brand new kitchen, a restroom and balconies, a beautiful staircase takes you to the upper level which has a brand new fully equipped kitchen serving the outdoor roof terrace which enjoys a guest bathroom, whilst the lowest level accommodates the sleeping quarters made up of three double bedrooms with their own balconies, walk-in wardrobes, an ensuite bathroom with the main bedroom and another guest bathroom. Parking is not an issue since this home has 2 separate lock-up garages. A truly spectacular home for the most discerning. Highly recommended.