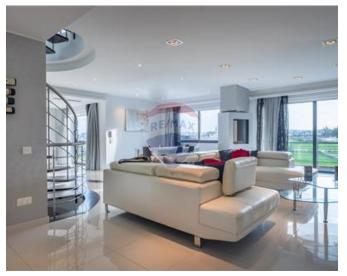

# **Penthouse Duplex - For Rent - Mosta**

MOSTA - NEW TO THE MARKET is this triplex penthouse with over 200 square metres of living space, situated in a cul-de-sac whilst facing open country views. This unique and spacious residence enjoys plenty of natural light as all rooms have views and is only a few minutes away from all the amenities required for day to day living. The front door leads to the main living space which has a spacious lounge area, a floating gas fireplace dividing the lounge from the dining area, a fully equipped brand new kitchen, a restroom and balconies, a beautiful staircase takes you to the upper level which has a brand new fully equipped kitchen serving the outdoor roof terrace which enjoys a guest bathroom, whilst the lowest level accommodates the sleeping quarters made up of three double bedrooms with their own balconies, walk-in wardrobes, an ensuite bathroom with the main bedroom and another guest bathroom. Parking is not an issue since this home has 2 separate lock-up garages. A truly spectacular home for the most discerning. Highly recommended.