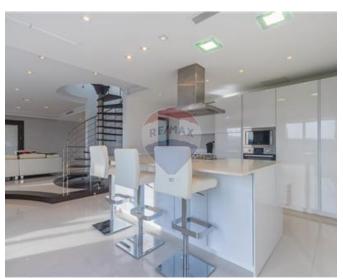

# **Penthouse Duplex - For Rent - Mosta**

MOSTA - NEW TO THE MARKET is this triplex penthouse with over 200 square metres of living space, situated in a cul-de-sac whilst facing open country views. This unique and spacious residence enjoys plenty of natural light as all rooms have views and is only a few minutes away from all the amenities required for day to day living. The front door leads to the main living space which has a spacious lounge area, a floating gas fireplace dividing the lounge from the dining area, a fully equipped brand new kitchen, a restroom and balconies, a beautiful staircase takes you to the upper level which has a brand new fully equipped kitchen serving the outdoor roof terrace which enjoys a guest bathroom, whilst the lowest level accommodates the sleeping quarters made up of three double bedrooms with their own balconies, walk-in wardrobes, an ensuite bathroom with the main bedroom and another guest bathroom. Parking is not an issue since this home has 2 separate lock-up garages. A truly spectacular home for the most discerning. Highly recommended.