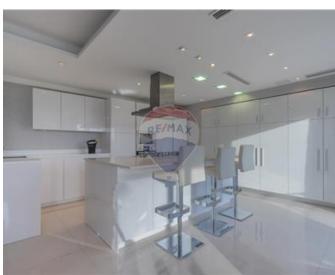

# **Penthouse Duplex - For Rent - Mosta**

MOSTA - NEW TO THE MARKET is this triplex penthouse with over 200 square metres of living space, situated in a cul-de-sac whilst facing open country views. This unique and spacious residence enjoys plenty of natural light as all rooms have views and is only a few minutes away from all the amenities required for day to day living. The front door leads to the main living space which has a spacious lounge area, a floating gas fireplace dividing the lounge from the dining area, a fully equipped brand new kitchen, a restroom and balconies, a beautiful staircase takes you to the upper level which has a brand new fully equipped kitchen serving the outdoor roof terrace which enjoys a guest bathroom, whilst the lowest level accommodates the sleeping quarters made up of three double bedrooms with their own balconies, walk-in wardrobes, an ensuite bathroom with the main bedroom and another guest bathroom. Parking is not an issue since this home has 2 separate lock-up garages. A truly spectacular home for the most discerning. Highly recommended.