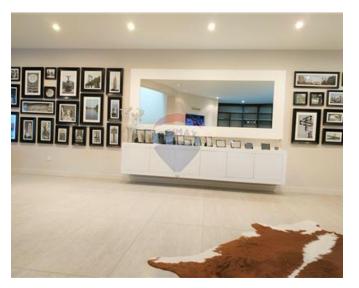

# Villa Semi-detached - For Rent - Lija

LIJA : NEW TO THE MARKET is this unique semi-detached villa situated on the outskirts of this central picturesque village. Exquisitely finished to the smallest details this spectacular residence enjoys a gated entrance leading to a front patio. Stepping through the front door one is greeted by a spacious entrance hall leading to over 100 square metres of living space all opening onto the pool deck and garden. This residence has a layout which consists of a spacious lounge area, spacious dining area, a fully equipped kitchen, three to four double bedrooms all having an ensuite bathroom, walk-in wardrobes with most bedrooms, the main bedroom has a private terrace which leads directly to the pool, a fully equipped laundry room with drying terrace, cinema room with fully equipped bar, a spa area which consists of indoor pool, swedish sauna, cold water tub, gym, games room all served with a bathroom, a 60sqm self contained flatlet, a mature garden and pool area with it's own fully equipped kitchen, a pizza wood burning oven, outside dining area, pool deck with loungers, poolside bathroom and shower and much more. An interconnecting four car garage is included in the price. A true family home built by the owner as his own residence only a few years ago. Highly Recommended