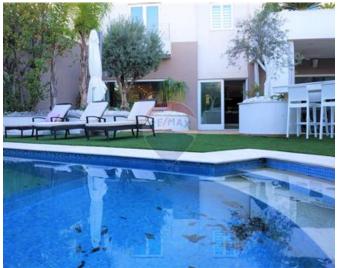

# Villa Semi-detached - For Rent - Lija

LIJA : NEW TO THE MARKET is this unique semi-detached villa situated on the outskirts of this central picturesque village. Exquisitely finished to the smallest details this spectacular residence enjoys a gated entrance leading to a front patio. Stepping through the front door one is greeted by a spacious entrance hall leading to over 100 square metres of living space all opening onto the pool deck and garden. This residence has a layout which consists of a spacious lounge area, spacious dining area, a fully equipped kitchen, three to four double bedrooms all having an ensuite bathroom, walk-in wardrobes with most bedrooms, the main bedroom has a private terrace which leads directly to the pool, a fully equipped laundry room with drying terrace, cinema room with fully equipped bar, a spa area which consists of indoor pool, swedish sauna, cold water tub, gym, games room all served with a bathroom, a 60sqm self contained flatlet, a mature garden and pool area with it's own fully equipped kitchen, a pizza wood burning oven, outside dining area, pool deck with loungers, poolside bathroom and shower and much more. An interconnecting four car garage is included in the price. A true family home built by the owner as his own residence only a few years ago. Highly Recommended

## **Features**

- Kitchen/Dinette
- Video Hall Porter
- Walk in Wardrobe
- Fire Place Heating
- Gypsum Plastering
- A/C
- Home Sound System
- Pool
- 🗸 Well
- Garden
- Solar Panels

- Ceramic Floor
- En Suite
- Entrance Hall
- Soffit Ceilings
- 3 Phase Electricity
- Skirting
- Double Glazed
- Terrace
- Balcony
- Video Intercom
- Pool Deck