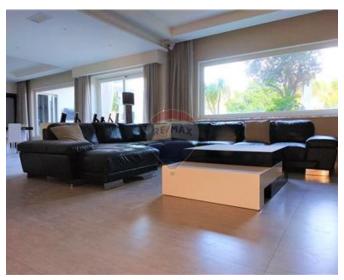

# Villa Semi-detached - For Rent - Lija

LIJA : NEW TO THE MARKET is this unique semi-detached villa situated on the outskirts of this central picturesque village. Exquisitely finished to the smallest details this spectacular residence enjoys a gated entrance leading to a front patio. Stepping through the front door one is greeted by a spacious entrance hall leading to over 100 square metres of living space all opening onto the pool deck and garden. This residence has a layout which consists of a spacious lounge area, spacious dining area, a fully equipped kitchen, three to four double bedrooms all having an ensuite bathroom, walk-in wardrobes with most bedrooms, the main bedroom has a private terrace which leads directly to the pool, a fully equipped laundry room with drying terrace, cinema room with fully equipped bar, a spa area which consists of indoor pool, swedish sauna, cold water tub, gym, games room all served with a bathroom, a 60sqm self contained flatlet, a mature garden and pool area with it's own fully equipped kitchen, a pizza wood burning oven, outside dining area, pool deck with loungers, poolside bathroom and shower and much more. An interconnecting four car garage is included in the price. A true family home built by the owner as his own residence only a few years ago. Highly Recommended