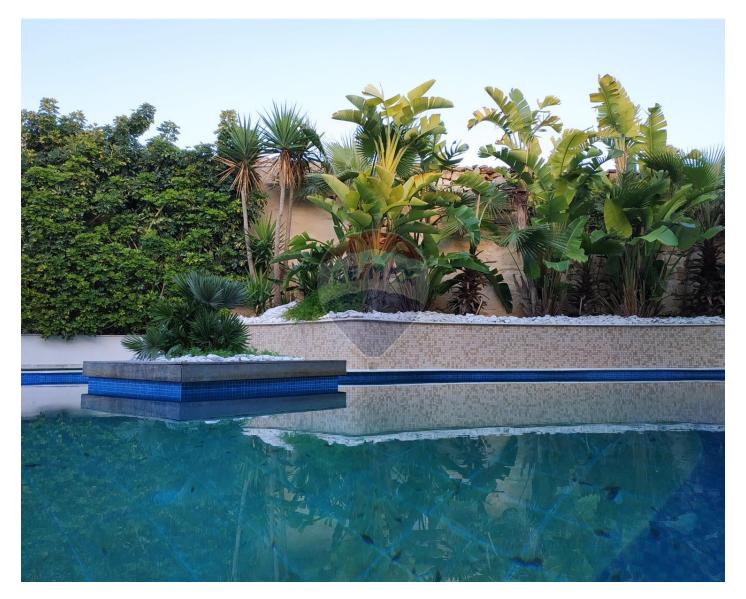

# Villa Semi-detached - For Rent - Lija

LIJA : NEW TO THE MARKET is this unique semi-detached villa situated on the outskirts of this central picturesque village. Exquisitely finished to the smallest details this spectacular residence enjoys a gated entrance leading to a front patio. Stepping through the front door one is greeted by a spacious entrance hall leading to over 100 square metres of living space all opening onto the pool deck and garden. This residence has a layout which consists of a spacious lounge area, spacious dining area, a fully equipped kitchen, three to four double bedrooms all having an ensuite bathroom, walk-in wardrobes with most bedrooms, the main bedroom has a private terrace which leads directly to the pool, a fully equipped laundry room with drying terrace, cinema room with fully equipped bar, a spa area which consists of indoor pool, swedish sauna, cold water tub, gym, games room all served with a bathroom, a 60sqm self contained flatlet, a mature garden and pool area with it's own fully equipped kitchen, a pizza wood burning oven, outside dining area, pool deck with loungers, poolside bathroom and shower and much more. An interconnecting four car garage is included in the price. A true family home built by the owner as his own residence only a few years ago. Highly Recommended

## **Features**

- Kitchen/Dinette
- Video Hall Porter
- Walk in Wardrobe
- Fire Place Heating
- Gypsum Plastering
- A/C
- Home Sound System
- Pool
- 🗸 Well
- Garden
- Solar Panels

- Ceramic Floor
- En Suite
- Entrance Hall
- Soffit Ceilings
- 3 Phase Electricity
- Skirting
- Double Glazed
- Terrace
- Balcony
- Video Intercom
- Pool Deck