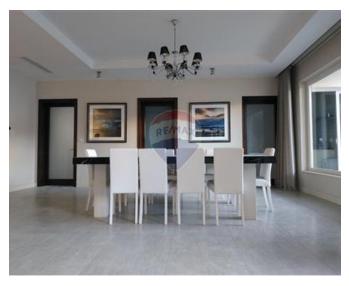

# Villa Semi-detached - For Rent - Lija

LIJA : NEW TO THE MARKET is this unique semi-detached villa situated on the outskirts of this central picturesque village. Exquisitely finished to the smallest details this spectacular residence enjoys a gated entrance leading to a front patio. Stepping through the front door one is greeted by a spacious entrance hall leading to over 100 square metres of living space all opening onto the pool deck and garden. This residence has a layout which consists of a spacious lounge area, spacious dining area, a fully equipped kitchen, three to four double bedrooms all having an ensuite bathroom, walk-in wardrobes with most bedrooms, the main bedroom has a private terrace which leads directly to the pool, a fully equipped laundry room with drying terrace, cinema room with fully equipped bar, a spa area which consists of indoor pool, swedish sauna, cold water tub, gym, games room all served with a bathroom, a 60sqm self contained flatlet, a mature garden and pool area with it's own fully equipped kitchen, a pizza wood burning oven, outside dining area, pool deck with loungers, poolside bathroom and shower and much more. An interconnecting four car garage is included in the price. A true family home built by the owner as his own residence only a few years ago. Highly Recommended