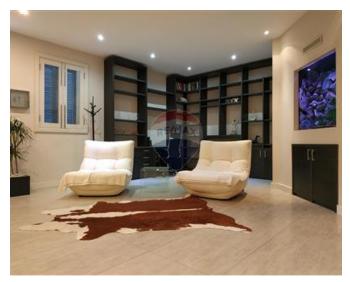

# Villa Semi-detached - For Rent - Lija

LIJA : NEW TO THE MARKET is this unique semi-detached villa situated on the outskirts of this central picturesque village. Exquisitely finished to the smallest details this spectacular residence enjoys a gated entrance leading to a front patio. Stepping through the front door one is greeted by a spacious entrance hall leading to over 100 square metres of living space all opening onto the pool deck and garden. This residence has a layout which consists of a spacious lounge area, spacious dining area, a fully equipped kitchen, three to four double bedrooms all having an ensuite bathroom, walk-in wardrobes with most bedrooms, the main bedroom has a private terrace which leads directly to the pool, a fully equipped laundry room with drying terrace, cinema room with fully equipped bar, a spa area which consists of indoor pool, swedish sauna, cold water tub, gym, games room all served with a bathroom, a 60sqm self contained flatlet, a mature garden and pool area with it's own fully equipped kitchen, a pizza wood burning oven, outside dining area, pool deck with loungers, poolside bathroom and shower and much more. An interconnecting four car garage is included in the price. A true family home built by the owner as his own residence only a few years ago. Highly Recommended