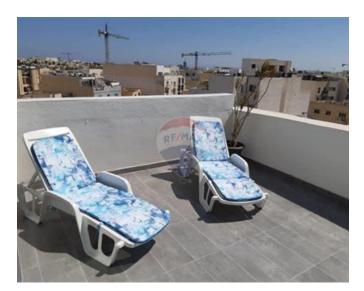

## Penthouse - For Rent - San Gwann

South facing penthouse, situated within walking distance to shops, bus routes and amenities. Property consists of a welcoming kitchen/living/dining leading onto an 18SQM terrace, two double bedrooms (main with en-suite shower), and a guest bathroom. Property is being offered fully furnished, fully air-conditioned and ready to move into. Great family home!