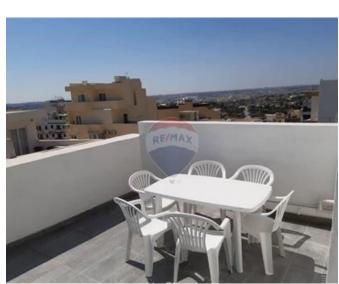

## Penthouse - For Rent - San Gwann

South facing penthouse, situated within walking distance to shops, bus routes and amenities. Property consists of a welcoming kitchen/living/dining leading onto an 18SQM terrace, two double bedrooms (main with en-suite shower), and a guest bathroom. Property is being offered fully furnished, fully air-conditioned and ready to move into. Great family home!