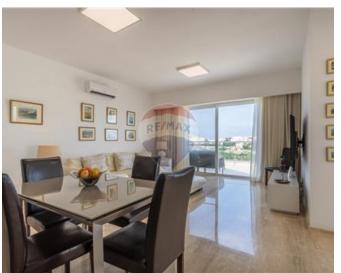

## Penthouse - For Rent - St Julian's

ST.JULIAN'S - Stunning high end Penthouse overlooking Balluta Valley, boasting breathtaking country/sea views. Spacious internal living in the form of a very spacious living/area combined with dining area , a fully equipped kitchen, two double bedrooms, two guest shower rooms, additional 100 SqM wrap around terrace and three car spaces. Amazing home for discerning clients. Contact us for additional information on this luxury home.