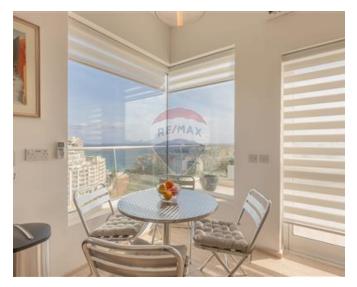

## Penthouse - For Rent - St Julian's

ST.JULIAN'S - Stunning high end Penthouse overlooking Balluta Valley, boasting breathtaking country/sea views. Spacious internal living in the form of a very spacious living/area combined with dining area , a fully equipped kitchen, two double bedrooms, two guest shower rooms, additional 100 SqM wrap around terrace and three car spaces. Amazing home for discerning clients. Contact us for additional information on this luxury home.

# **Gallery**