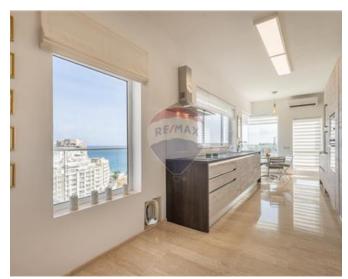

## Penthouse - For Rent - St Julian's

ST.JULIAN'S - Stunning high end Penthouse overlooking Balluta Valley, boasting breathtaking country/sea views. Spacious internal living in the form of a very spacious living/area combined with dining area , a fully equipped kitchen, two double bedrooms, two guest shower rooms, additional 100 SqM wrap around terrace and three car spaces. Amazing home for discerning clients. Contact us for additional information on this luxury home.