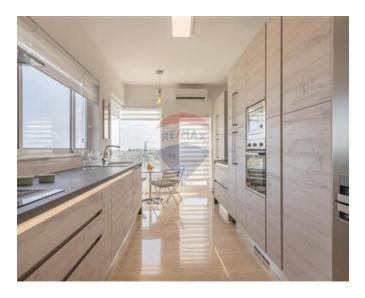

## Penthouse - For Rent - St Julian's

ST.JULIAN'S - Stunning high end Penthouse overlooking Balluta Valley, boasting breathtaking country/sea views. Spacious internal living in the form of a very spacious living/area combined with dining area , a fully equipped kitchen, two double bedrooms, two guest shower rooms, additional 100 SqM wrap around terrace and three car spaces. Amazing home for discerning clients. Contact us for additional information on this luxury home.