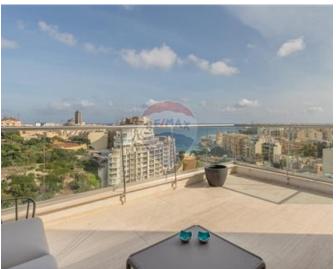

## Penthouse - For Rent - St Julian's

ST.JULIAN'S - Stunning high end Penthouse overlooking Balluta Valley, boasting breathtaking country/sea views. Spacious internal living in the form of a very spacious living/area combined with dining area , a fully equipped kitchen, two double bedrooms, two guest shower rooms, additional 100 SqM wrap around terrace and three car spaces. Amazing home for discerning clients. Contact us for additional information on this luxury home.