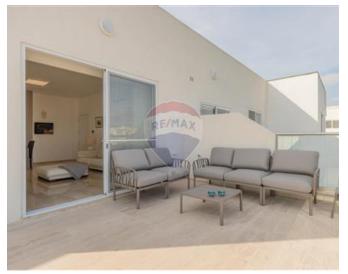

## Penthouse - For Rent - St Julian's

ST.JULIAN'S - Stunning high end Penthouse overlooking Balluta Valley, boasting breathtaking country/sea views. Spacious internal living in the form of a very spacious living/area combined with dining area , a fully equipped kitchen, two double bedrooms, two guest shower rooms, additional 100 SqM wrap around terrace and three car spaces. Amazing home for discerning clients. Contact us for additional information on this luxury home.