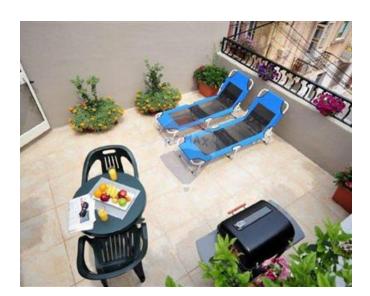

## Penthouse - For Rent - Sliema

SLIEMA - Centrally located studio penthouse situated close to Sliema Ferries and all amenities. This gorgeous penthouse is equipped with a kitchen/dining, 2 single beds, a guest shower room, a back balcony and front terrace with decks and grill, ideal for entertaining. Worth a viewing!

### **Features**

- ✓ Kitchen/Dinette
- ✓ Wi-Fi
- Balcony
- ✓ Satellite / TV/ Cable

- ✓ A/C
- Terrace
- Deck