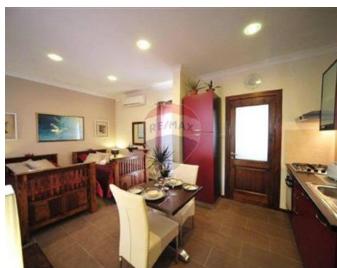

## Penthouse - For Rent - Sliema

SLIEMA - Centrally located studio penthouse situated close to Sliema Ferries and all amenities. This gorgeous penthouse is equipped with a kitchen/dining, 2 single beds, a guest shower room, a back balcony and front terrace with decks and grill, ideal for entertaining. Worth a viewing!

### **Features**

- ✓ Kitchen/Dinette
- ✓ Wi-Fi
- Balcony
- ✓ Satellite / TV/ Cable

- ✓ A/C
- Terrace
- Deck

### Rooms

- ✓ Kitchen/Dining: 0 x 0 m (0 m2)
- ✓ Shower: 0 x 0 m (0 m2)