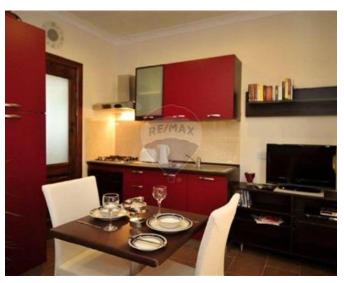

## Penthouse - For Rent - Sliema

SLIEMA - Centrally located studio penthouse situated close to Sliema Ferries and all amenities. This gorgeous penthouse is equipped with a kitchen/dining, 2 single beds, a guest shower room, a back balcony and front terrace with decks and grill, ideal for entertaining. Worth a viewing!

### **Features**

- ✓ Kitchen/Dinette
- ✓ Wi-Fi
- Balcony
- ✓ Satellite / TV/ Cable

- ✓ A/C
- Terrace
- Deck

### Rooms

- ✓ Kitchen/Dining: 0 x 0 m (0 m2)
- ✓ Shower: 0 x 0 m (0 m2)