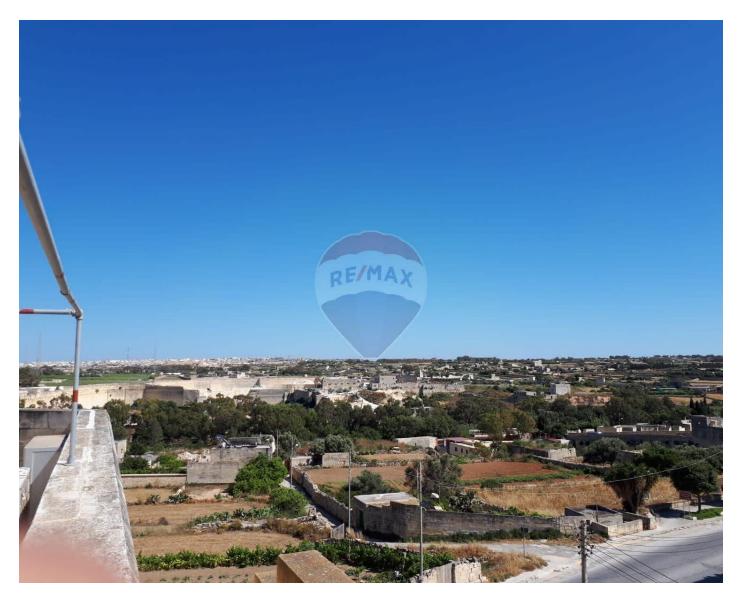

# **Apartment - For Rent - Siggiewi**

SIGGIEWI - A well kept apartment found at the third floor having nice open views. Layout is in the form of a kitchen/dining area leading to balcony, a living area with a leather sofa. two double bedrooms(main bedroom with parquet flooring), a study and a guest bathroom ( with a bath and a shower). Property enjoys use of roof and a washroom with washing facilities and storage space. Property is being offered fully air conditioned and fully equipped. Worth Viewing!