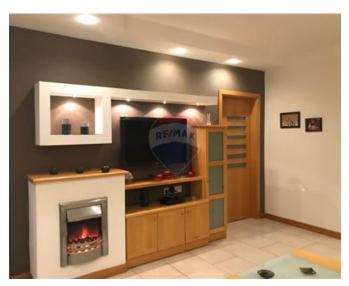

# **Apartment - For Rent - Siggiewi**

SIGGIEWI - A well kept apartment found at the third floor having nice open views. Layout is in the form of a kitchen/dining area leading to balcony, a living area with a leather sofa. two double bedrooms(main bedroom with parquet flooring), a study and a guest bathroom ( with a bath and a shower). Property enjoys use of roof and a washroom with washing facilities and storage space. Property is being offered fully air conditioned and fully equipped. Worth Viewing!