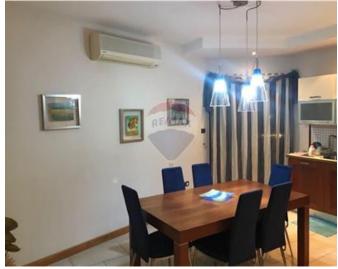

# **Apartment - For Rent - Siggiewi**

SIGGIEWI - A well kept apartment found at the third floor having nice open views. Layout is in the form of a kitchen/dining area leading to balcony, a living area with a leather sofa. two double bedrooms(main bedroom with parquet flooring), a study and a guest bathroom ( with a bath and a shower). Property enjoys use of roof and a washroom with washing facilities and storage space. Property is being offered fully air conditioned and fully equipped. Worth Viewing!