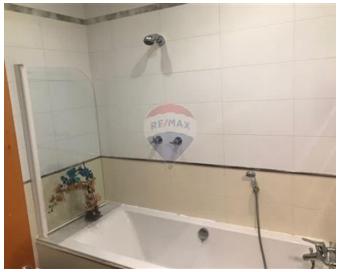

# **Apartment - For Rent - Siggiewi**

SIGGIEWI - A well kept apartment found at the third floor having nice open views. Layout is in the form of a kitchen/dining area leading to balcony, a living area with a leather sofa. two double bedrooms(main bedroom with parquet flooring), a study and a guest bathroom ( with a bath and a shower). Property enjoys use of roof and a washroom with washing facilities and storage space. Property is being offered fully air conditioned and fully equipped. Worth Viewing!

## Rooms

- Kitchen/Living/Dining : 0 x 0 m (0 m2)
- Double Bedroom : 0 x 0 m (0 m2)
- Double Bedroom : 0 x 0 m (0 m2)
- Bathroom : 0 x 0 m (0 m2)

- ✓ Video Hall Porter
- Parquet Floor
- A/C
- Double Glazed
- Roof Terrace