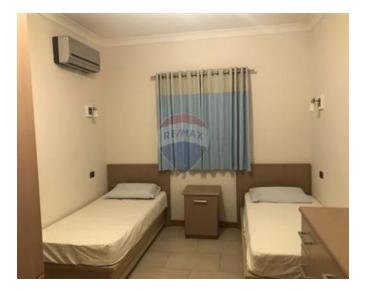

# **Apartment - For Rent - Siggiewi**

SIGGIEWI - A well kept apartment found at the third floor having nice open views. Layout is in the form of a kitchen/dining area leading to balcony, a living area with a leather sofa. two double bedrooms(main bedroom with parquet flooring), a study and a guest bathroom ( with a bath and a shower). Property enjoys use of roof and a washroom with washing facilities and storage space. Property is being offered fully air conditioned and fully equipped. Worth Viewing!