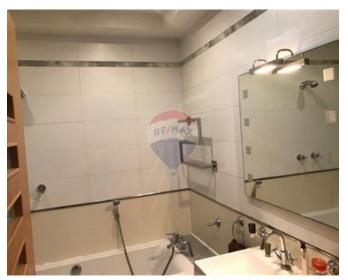

# **Apartment - For Rent - Siggiewi**

SIGGIEWI - A well kept apartment found at the third floor having nice open views. Layout is in the form of a kitchen/dining area leading to balcony, a living area with a leather sofa. two double bedrooms(main bedroom with parquet flooring), a study and a guest bathroom ( with a bath and a shower). Property enjoys use of roof and a washroom with washing facilities and storage space. Property is being offered fully air conditioned and fully equipped. Worth Viewing!

## Rooms

- Kitchen/Living/Dining : 0 x 0 m (0 m2)
- Double Bedroom : 0 x 0 m (0 m2)
- Double Bedroom : 0 x 0 m (0 m2)
- Bathroom : 0 x 0 m (0 m2)

- ✓ Video Hall Porter
- Parquet Floor
- A/C
- Double Glazed
- Roof Terrace