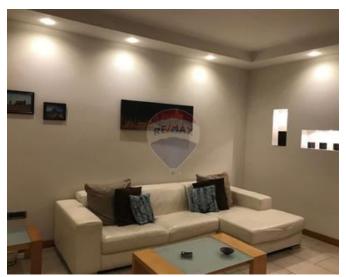

# **Apartment - For Rent - Siggiewi**

SIGGIEWI - A well kept apartment found at the third floor having nice open views. Layout is in the form of a kitchen/dining area leading to balcony, a living area with a leather sofa. two double bedrooms(main bedroom with parquet flooring), a study and a guest bathroom ( with a bath and a shower). Property enjoys use of roof and a washroom with washing facilities and storage space. Property is being offered fully air conditioned and fully equipped. Worth Viewing!