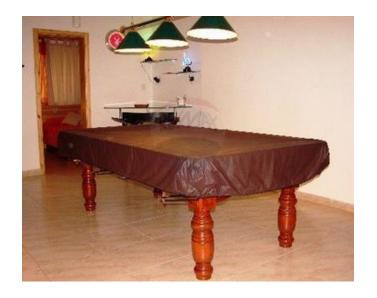

## **Apartment - For Rent - Sliema**

Two bedroom luxurious 2nd floor apartment situated in the heart of Sliema. This large, fully air-conditioned 2 bedroom, 2 bathroom apartment (main with en-suite), boasts a large kitchen/dining room which combines with the lounge area which also includes a gas fireplace, 42" LCD TV, DVD and sound system. Adjacent is a 7'x4' snooker table plus a bar for one's own entertainment. Uniquely created is the 'retreat area' where a large 1.75m diameter free-standing Jacuzzi is enticingly situated in a romantically candle-lit alcove.