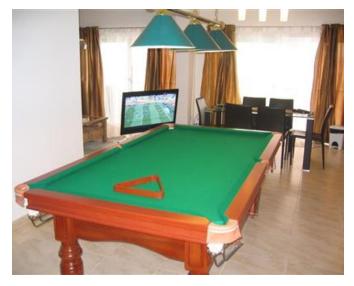

## **Apartment - For Rent - Sliema**

Two bedroom luxurious 2nd floor apartment situated in the heart of Sliema. This large, fully air-conditioned 2 bedroom, 2 bathroom apartment (main with en-suite), boasts a large kitchen/dining room which combines with the lounge area which also includes a gas fireplace, 42" LCD TV, DVD and sound system. Adjacent is a 7'x4' snooker table plus a bar for one's own entertainment. Uniquely created is the 'retreat area' where a large 1.75m diameter free-standing Jacuzzi is enticingly situated in a romantically candle-lit alcove.