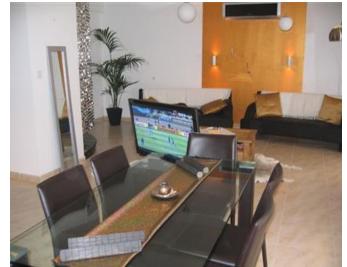

## **Apartment - For Rent - Sliema**

Two bedroom luxurious 2nd floor apartment situated in the heart of Sliema. This large, fully air-conditioned 2 bedroom, 2 bathroom apartment (main with en-suite), boasts a large kitchen/dining room which combines with the lounge area which also includes a gas fireplace, 42" LCD TV, DVD and sound system. Adjacent is a 7'x4' snooker table plus a bar for one's own entertainment. Uniquely created is the 'retreat area' where a large 1.75m diameter free-standing Jacuzzi is enticingly situated in a romantically candle-lit alcove.