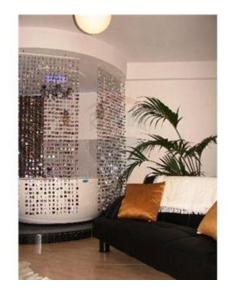

## **Apartment - For Rent - Sliema**

Two bedroom luxurious 2nd floor apartment situated in the heart of Sliema. This large, fully air-conditioned 2 bedroom, 2 bathroom apartment (main with en-suite), boasts a large kitchen/dining room which combines with the lounge area which also includes a gas fireplace, 42" LCD TV, DVD and sound system. Adjacent is a 7'x4' snooker table plus a bar for one's own entertainment. Uniquely created is the 'retreat area' where a large 1.75m diameter free-standing Jacuzzi is enticingly situated in a romantically candle-lit alcove.