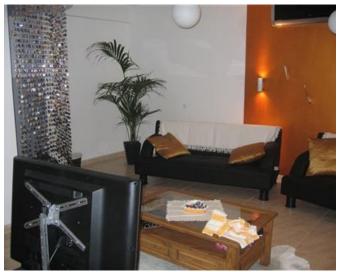

## **Apartment - For Rent - Sliema**

Two bedroom luxurious 2nd floor apartment situated in the heart of Sliema. This large, fully air-conditioned 2 bedroom, 2 bathroom apartment (main with en-suite), boasts a large kitchen/dining room which combines with the lounge area which also includes a gas fireplace, 42" LCD TV, DVD and sound system. Adjacent is a 7'x4' snooker table plus a bar for one's own entertainment. Uniquely created is the 'retreat area' where a large 1.75m diameter free-standing Jacuzzi is enticingly situated in a romantically candle-lit alcove.