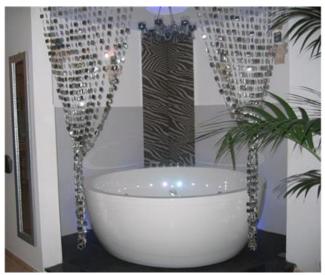

## **Apartment - For Rent - Sliema**

Two bedroom luxurious 2nd floor apartment situated in the heart of Sliema. This large, fully air-conditioned 2 bedroom, 2 bathroom apartment (main with en-suite), boasts a large kitchen/dining room which combines with the lounge area which also includes a gas fireplace, 42" LCD TV, DVD and sound system. Adjacent is a 7'x4' snooker table plus a bar for one's own entertainment. Uniquely created is the 'retreat area' where a large 1.75m diameter free-standing Jacuzzi is enticingly situated in a romantically candle-lit alcove.