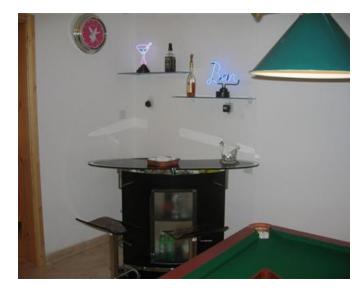

## **Apartment - For Rent - Sliema**

Two bedroom luxurious 2nd floor apartment situated in the heart of Sliema. This large, fully air-conditioned 2 bedroom, 2 bathroom apartment (main with en-suite), boasts a large kitchen/dining room which combines with the lounge area which also includes a gas fireplace, 42" LCD TV, DVD and sound system. Adjacent is a 7'x4' snooker table plus a bar for one's own entertainment. Uniquely created is the 'retreat area' where a large 1.75m diameter free-standing Jacuzzi is enticingly situated in a romantically candle-lit alcove.