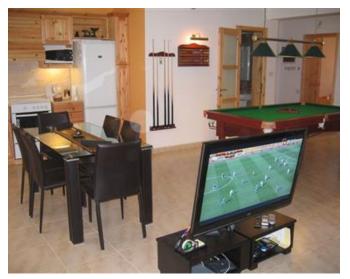

## **Apartment - For Rent - Sliema**

Two bedroom luxurious 2nd floor apartment situated in the heart of Sliema. This large, fully air-conditioned 2 bedroom, 2 bathroom apartment (main with en-suite), boasts a large kitchen/dining room which combines with the lounge area which also includes a gas fireplace, 42" LCD TV, DVD and sound system. Adjacent is a 7'x4' snooker table plus a bar for one's own entertainment. Uniquely created is the 'retreat area' where a large 1.75m diameter free-standing Jacuzzi is enticingly situated in a romantically candle-lit alcove.