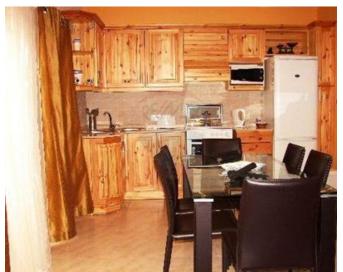

## **Apartment - For Rent - Sliema**

Two bedroom luxurious 2nd floor apartment situated in the heart of Sliema. This large, fully air-conditioned 2 bedroom, 2 bathroom apartment (main with en-suite), boasts a large kitchen/dining room which combines with the lounge area which also includes a gas fireplace, 42" LCD TV, DVD and sound system. Adjacent is a 7'x4' snooker table plus a bar for one's own entertainment. Uniquely created is the 'retreat area' where a large 1.75m diameter free-standing Jacuzzi is enticingly situated in a romantically candle-lit alcove.