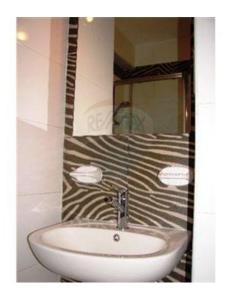

## Rooms

✓ Single Bedroom : 0 x 0 m (0 m2)

Kitchen/Living/Dining: 0 x 0 m (0 m2)

✓ Double Bedroom : 0 x 0 m (0 m2)

✓ Bathroom : 0 x 0 m (0 m2)

✓ Bathroom : 0 x 0 m (0 m2)