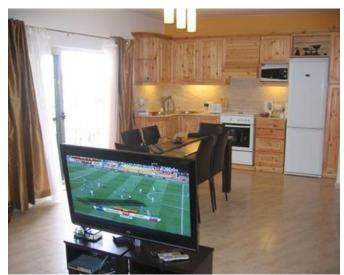

## **Apartment - For Rent - Sliema**

Two bedroom luxurious 2nd floor apartment situated in the heart of Sliema. This large, fully air-conditioned 2 bedroom, 2 bathroom apartment (main with en-suite), boasts a large kitchen/dining room which combines with the lounge area which also includes a gas fireplace, 42" LCD TV, DVD and sound system. Adjacent is a 7'x4' snooker table plus a bar for one's own entertainment. Uniquely created is the 'retreat area' where a large 1.75m diameter free-standing Jacuzzi is enticingly situated in a romantically candle-lit alcove.