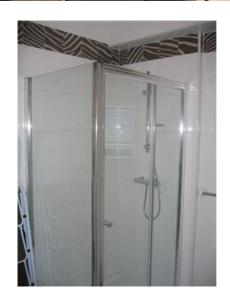

## **Apartment - For Rent - Sliema**

Two bedroom luxurious 2nd floor apartment situated in the heart of Sliema. This large, fully air-conditioned 2 bedroom, 2 bathroom apartment (main with en-suite), boasts a large kitchen/dining room which combines with the lounge area which also includes a gas fireplace, 42" LCD TV, DVD and sound system. Adjacent is a 7'x4' snooker table plus a bar for one's own entertainment. Uniquely created is the 'retreat area' where a large 1.75m diameter free-standing Jacuzzi is enticingly situated in a romantically candle-lit alcove.