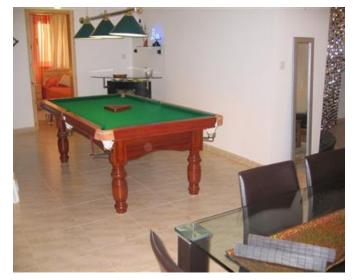

## **Apartment - For Rent - Sliema**

Two bedroom luxurious 2nd floor apartment situated in the heart of Sliema. This large, fully air-conditioned 2 bedroom, 2 bathroom apartment (main with en-suite), boasts a large kitchen/dining room which combines with the lounge area which also includes a gas fireplace, 42" LCD TV, DVD and sound system. Adjacent is a 7'x4' snooker table plus a bar for one's own entertainment. Uniquely created is the 'retreat area' where a large 1.75m diameter free-standing Jacuzzi is enticingly situated in a romantically candle-lit alcove.