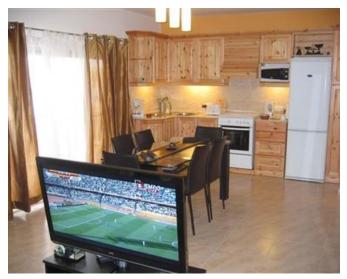

## **Apartment - For Rent - Sliema**

Two bedroom luxurious 2nd floor apartment situated in the heart of Sliema. This large, fully air-conditioned 2 bedroom, 2 bathroom apartment (main with en-suite), boasts a large kitchen/dining room which combines with the lounge area which also includes a gas fireplace, 42" LCD TV, DVD and sound system. Adjacent is a 7'x4' snooker table plus a bar for one's own entertainment. Uniquely created is the 'retreat area' where a large 1.75m diameter free-standing Jacuzzi is enticingly situated in a romantically candle-lit alcove.