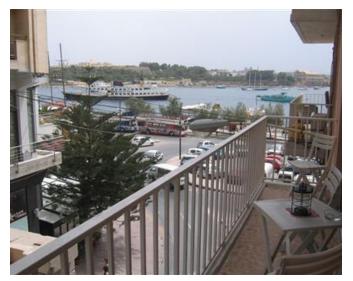

## **Apartment - For Rent - Sliema**

Two bedroom luxurious 2nd floor apartment situated in the heart of Sliema. This large, fully air-conditioned 2 bedroom, 2 bathroom apartment (main with en-suite), boasts a large kitchen/dining room which combines with the lounge area which also includes a gas fireplace, 42" LCD TV, DVD and sound system. Adjacent is a 7'x4' snooker table plus a bar for one's own entertainment. Uniquely created is the 'retreat area' where a large 1.75m diameter free-standing Jacuzzi is enticingly situated in a romantically candle-lit alcove.

## **Features**

En Suite

Fire Place Heating

Balcony