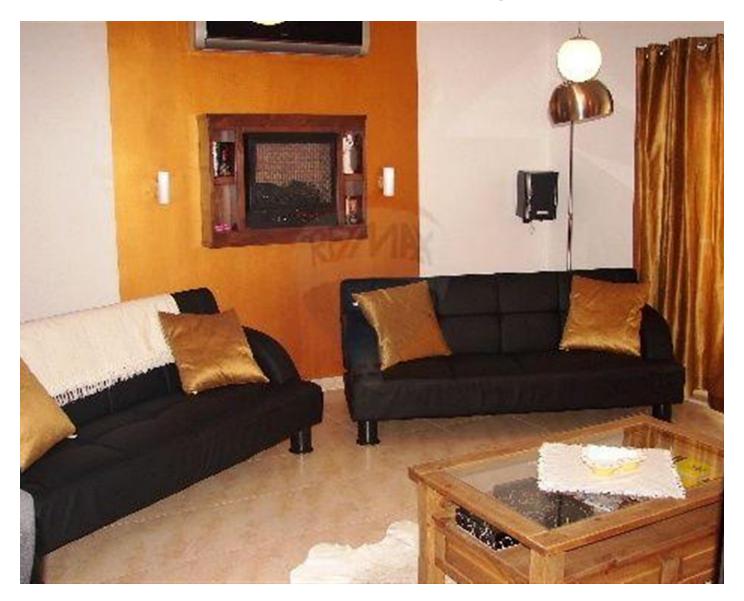

## **Apartment - For Rent - Sliema**

Two bedroom luxurious 2nd floor apartment situated in the heart of Sliema. This large, fully air-conditioned 2 bedroom, 2 bathroom apartment (main with en-suite), boasts a large kitchen/dining room which combines with the lounge area which also includes a gas fireplace, 42" LCD TV, DVD and sound system. Adjacent is a 7'x4' snooker table plus a bar for one's own entertainment. Uniquely created is the 'retreat area' where a large 1.75m diameter free-standing Jacuzzi is enticingly situated in a romantically candle-lit alcove.

## **Features**

En Suite

Fire Place Heating

Balcony