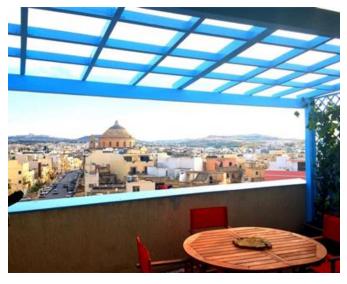

### Penthouse - For Rent - Mosta

MOSTA - A designer penthouse, located in a quiet residential area. Bright and spacious, accommodation comprises of an open plan kitchen/living/dining, leading onto a sizable terrace where one can enjoy lovely views of the Mosta Dome and Mdina in the distance; two bedrooms, a guest bathroom and a utility room. This property is finished to the highest of standards. Good value for money!