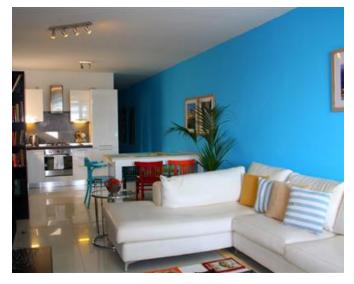

**Penthouse in Mosta**



#### Mosta, Central



€1,000

Total Rooms: 4

Bathrooms: 1

Reference No: 240351050-16477

Floor Area (m²): 0

Bedrooms: 2

### Penthouse - For Rent - Mosta

MOSTA - A designer penthouse, located in a quiet residential area. Bright and spacious, accommodation comprises of an open plan kitchen/living/dining, leading onto a sizable terrace where one can enjoy lovely views of the Mosta Dome and Mdina in the distance; two bedrooms, a guest bathroom and a utility room. This property is finished to the highest of standards. Good value for money!

## **Features**

Terrace

#### Rooms

✓ Single Bedroom : 0 x 0 m (0 m2)

Kitchen/Living/Dining: 0 x 0 m (0 m2)

✓ Single Bedroom : 0 x 0 m (0 m2)

Bathroom : 0 x 0 m (0 m2)

# **Gallery**



























































































#### **RE/MAX Malta - BDV Letting**

RE/MAX Malta - BDV

M: 22471300

E: info@remax.com.mt

T: 22471300

#### **RE/MAX Malta - BDV**

29, Realco Building, Level 1, ,Achille Ferris Street , Msida, Malta