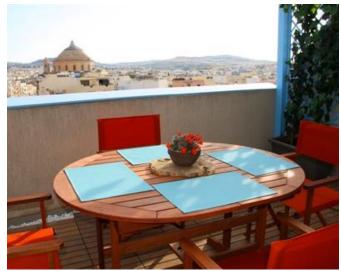

### Penthouse - For Rent - Mosta

MOSTA - A designer penthouse, located in a quiet residential area. Bright and spacious, accommodation comprises of an open plan kitchen/living/dining, leading onto a sizable terrace where one can enjoy lovely views of the Mosta Dome and Mdina in the distance; two bedrooms, a guest bathroom and a utility room. This property is finished to the highest of standards. Good value for money!