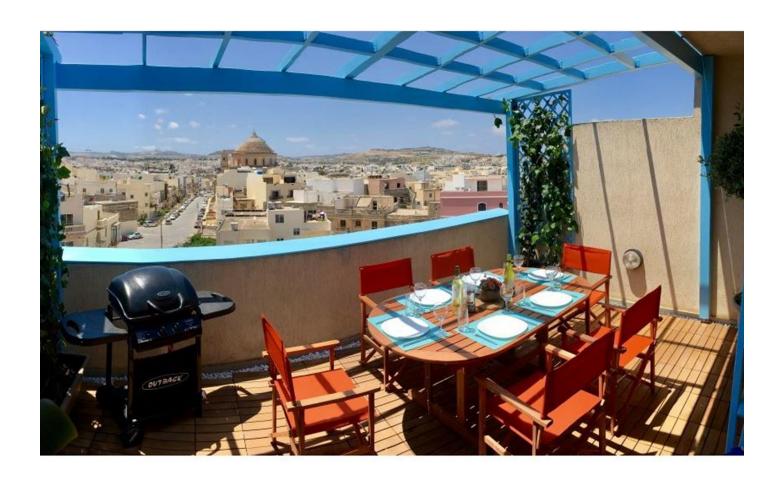

### Penthouse - For Rent - Mosta

MOSTA - A designer penthouse, located in a quiet residential area. Bright and spacious, accommodation comprises of an open plan kitchen/living/dining, leading onto a sizable terrace where one can enjoy lovely views of the Mosta Dome and Mdina in the distance; two bedrooms, a guest bathroom and a utility room. This property is finished to the highest of standards. Good value for money!