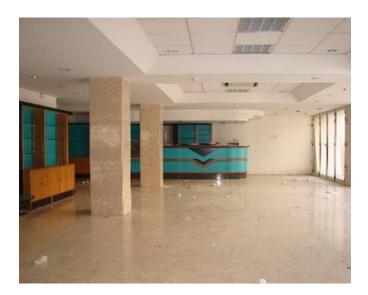

## **Shop - For Rent - Sliema**

COMMERCIAL PREMISES having its own entrance and measuring approximately 400 square meters. Centrally located and ready to move into. Parking spaces available. Well worth viewing, hard to come across.

# **Gallery**