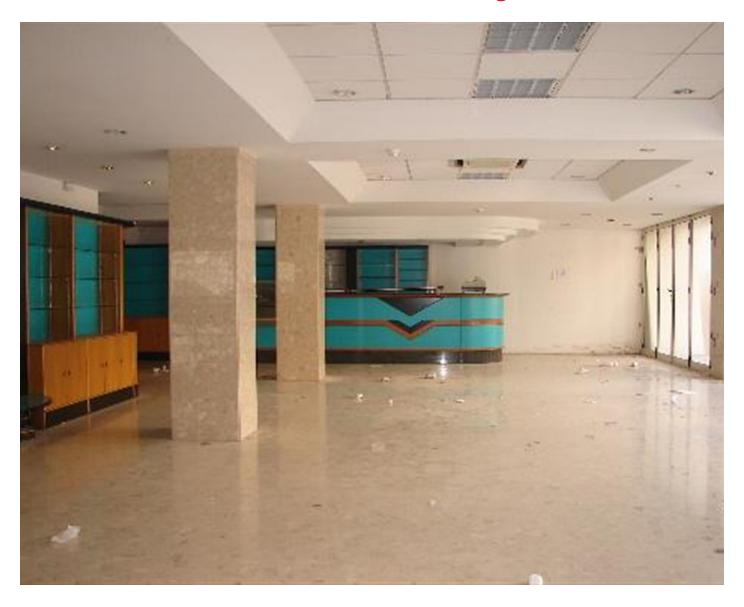

## **Shop - For Rent - Sliema**

COMMERCIAL PREMISES having its own entrance and measuring approximately 400 square meters. Centrally located and ready to move into. Parking spaces available. Well worth viewing, hard to come across.

# **Gallery**