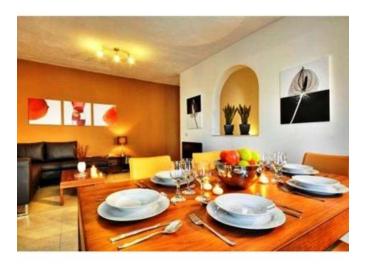

## **Apartment - For Rent - Swieqi**

Sleeps 5 in 3 bedrooms (extra beds available) New modern apartment with it's own private entrance, air conditioned and fully equipped. Prime peaceful location, 5 minute walk from the picturesque Spinola Bay, the sandy swimming St.George's beach, plenty of eateries, the nightlife of Paceville, shops, and entertainment. Property layout and details: Private entrance, open plan Kitchen/ Living/ Dining, main bedroom with double bed and en-suite shower, spare bedroom with double bed and balcony, spare single bedroom, bathroom, front terrace. TV with cable, dvd, telephone, fully equipped kitchen, microwave, iron and iron board, hair dryer, washing machine.