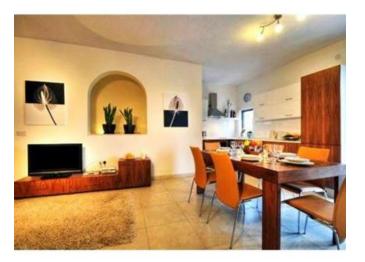

## **Apartment - For Rent - Swieqi**

Sleeps 5 in 3 bedrooms (extra beds available) New modern apartment with it's own private entrance, air conditioned and fully equipped. Prime peaceful location, 5 minute walk from the picturesque Spinola Bay, the sandy swimming St.George's beach, plenty of eateries, the nightlife of Paceville, shops, and entertainment. Property layout and details: Private entrance, open plan Kitchen/ Living/ Dining, main bedroom with double bed and en-suite shower, spare bedroom with double bed and balcony, spare single bedroom, bathroom, front terrace. TV with cable, dvd, telephone, fully equipped kitchen, microwave, iron and iron board, hair dryer, washing machine.