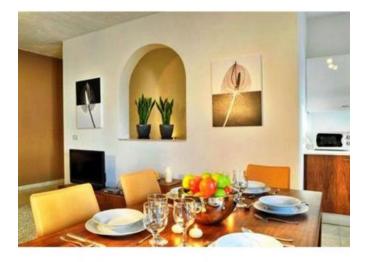

## **Apartment - For Rent - Swieqi**

Sleeps 5 in 3 bedrooms (extra beds available) New modern apartment with it's own private entrance, air conditioned and fully equipped. Prime peaceful location, 5 minute walk from the picturesque Spinola Bay, the sandy swimming St.George's beach, plenty of eateries, the nightlife of Paceville, shops, and entertainment. Property layout and details: Private entrance, open plan Kitchen/ Living/ Dining, main bedroom with double bed and en-suite shower, spare bedroom with double bed and balcony, spare single bedroom, bathroom, front terrace. TV with cable, dvd, telephone, fully equipped kitchen, microwave, iron and iron board, hair dryer, washing machine.