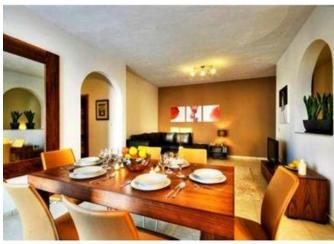

## **Apartment - For Rent - Swieqi**

Sleeps 5 in 3 bedrooms (extra beds available) New modern apartment with it's own private entrance, air conditioned and fully equipped. Prime peaceful location, 5 minute walk from the picturesque Spinola Bay, the sandy swimming St.George's beach, plenty of eateries, the nightlife of Paceville, shops, and entertainment. Property layout and details: Private entrance, open plan Kitchen/ Living/ Dining, main bedroom with double bed and en-suite shower, spare bedroom with double bed and balcony, spare single bedroom, bathroom, front terrace. TV with cable, dvd, telephone, fully equipped kitchen, microwave, iron and iron board, hair dryer, washing machine.