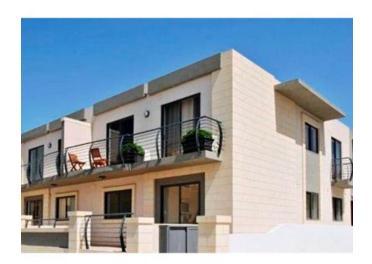

# **Apartment in Swieqi**

## **Apartment - For Rent - Swieqi**

Sleeps 5 in 3 bedrooms (extra beds available) New modern apartment with it's own private entrance, air conditioned and fully equipped. Prime peaceful location, 5 minute walk from the picturesque Spinola Bay, the sandy swimming St.George's beach, plenty of eateries, the nightlife of Paceville, shops, and entertainment. Property layout and details: Private entrance, open plan Kitchen/ Living/ Dining, main bedroom with double bed and en-suite shower, spare bedroom with double bed and balcony, spare single bedroom, bathroom, front terrace. TV with cable, dvd, telephone, fully equipped kitchen, microwave, iron and iron board, hair dryer, washing machine.