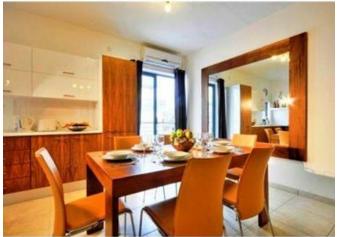

## **Apartment - For Rent - Swieqi**

Sleeps 5 in 3 bedrooms (extra beds available) New modern apartment with it's own private entrance, air conditioned and fully equipped. Prime peaceful location, 5 minute walk from the picturesque Spinola Bay, the sandy swimming St.George's beach, plenty of eateries, the nightlife of Paceville, shops, and entertainment. Property layout and details: Private entrance, open plan Kitchen/ Living/ Dining, main bedroom with double bed and en-suite shower, spare bedroom with double bed and balcony, spare single bedroom, bathroom, front terrace. TV with cable, dvd, telephone, fully equipped kitchen, microwave, iron and iron board, hair dryer, washing machine.