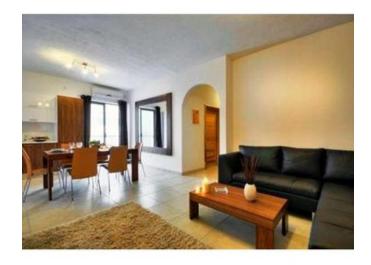

## **Apartment - For Rent - Swieqi**

Sleeps 5 in 3 bedrooms (extra beds available) New modern apartment with it's own private entrance, air conditioned and fully equipped. Prime peaceful location, 5 minute walk from the picturesque Spinola Bay, the sandy swimming St.George's beach, plenty of eateries, the nightlife of Paceville, shops, and entertainment. Property layout and details: Private entrance, open plan Kitchen/ Living/ Dining, main bedroom with double bed and en-suite shower, spare bedroom with double bed and balcony, spare single bedroom, bathroom, front terrace. TV with cable, dvd, telephone, fully equipped kitchen, microwave, iron and iron board, hair dryer, washing machine.