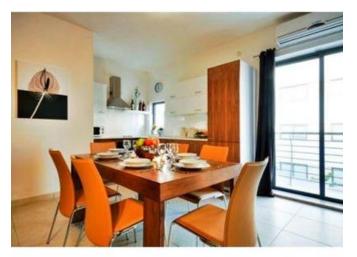

## **Apartment - For Rent - Swieqi**

Sleeps 5 in 3 bedrooms (extra beds available) New modern apartment with it's own private entrance, air conditioned and fully equipped. Prime peaceful location, 5 minute walk from the picturesque Spinola Bay, the sandy swimming St.George's beach, plenty of eateries, the nightlife of Paceville, shops, and entertainment. Property layout and details: Private entrance, open plan Kitchen/ Living/ Dining, main bedroom with double bed and en-suite shower, spare bedroom with double bed and balcony, spare single bedroom, bathroom, front terrace. TV with cable, dvd, telephone, fully equipped kitchen, microwave, iron and iron board, hair dryer, washing machine.