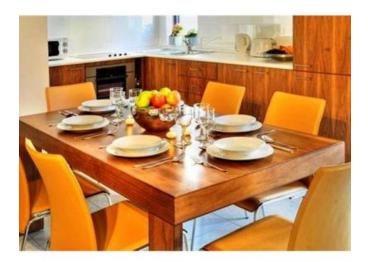

## **Apartment - For Rent - Swieqi**

Sleeps 5 in 3 bedrooms (extra beds available) New modern apartment with it's own private entrance, air conditioned and fully equipped. Prime peaceful location, 5 minute walk from the picturesque Spinola Bay, the sandy swimming St.George's beach, plenty of eateries, the nightlife of Paceville, shops, and entertainment. Property layout and details: Private entrance, open plan Kitchen/ Living/ Dining, main bedroom with double bed and en-suite shower, spare bedroom with double bed and balcony, spare single bedroom, bathroom, front terrace. TV with cable, dvd, telephone, fully equipped kitchen, microwave, iron and iron board, hair dryer, washing machine.