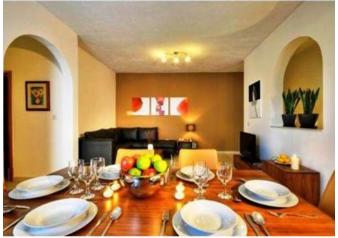

## **Apartment - For Rent - Swieqi**

Sleeps 5 in 3 bedrooms (extra beds available) New modern apartment with it's own private entrance, air conditioned and fully equipped. Prime peaceful location, 5 minute walk from the picturesque Spinola Bay, the sandy swimming St.George's beach, plenty of eateries, the nightlife of Paceville, shops, and entertainment. Property layout and details: Private entrance, open plan Kitchen/ Living/ Dining, main bedroom with double bed and en-suite shower, spare bedroom with double bed and balcony, spare single bedroom, bathroom, front terrace. TV with cable, dvd, telephone, fully equipped kitchen, microwave, iron and iron board, hair dryer, washing machine.