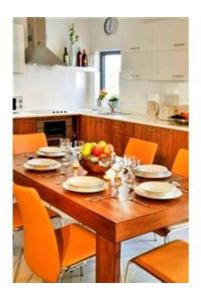

## **Apartment - For Rent - Swieqi**

Sleeps 5 in 3 bedrooms (extra beds available) New modern apartment with it's own private entrance, air conditioned and fully equipped. Prime peaceful location, 5 minute walk from the picturesque Spinola Bay, the sandy swimming St.George's beach, plenty of eateries, the nightlife of Paceville, shops, and entertainment. Property layout and details: Private entrance, open plan Kitchen/ Living/ Dining, main bedroom with double bed and en-suite shower, spare bedroom with double bed and balcony, spare single bedroom, bathroom, front terrace. TV with cable, dvd, telephone, fully equipped kitchen, microwave, iron and iron board, hair dryer, washing machine.