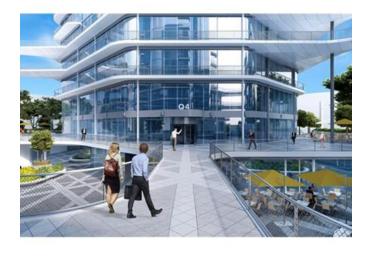

## Office Space - For Rent - Mriehel

MRIEHEL - A prestigious commercial development projected to achieve LEED® Platinum Certification, centrally located in the Mriehel Central Business District. This development comprises of four towers, including various dining and retail options, a supermarket, a fitness centre, a childcare centre, parking facilities, landscaped piazzas, and much more. One of the four towers is solely dedicated for commercial rentals, spread on 19 levels and covering 16,300 square meters of various commercial space and an additional 1,750 square metres of external areas. Everything is carefully crafted to foster the best possible tenant experience, whilst implementing notable green building concepts. Located on level 8, is an open plan office space measuring 991 square metres internally with 82 square metres of external area, finished to the highest of standards. Finishes include raised flooring system (ceramic tiles), soundproof dividing walls between offices, suspended ceilings, lighting (including emergency lighting), fibre optic supply to each office, a VRF system, a heat recovery ventilation system, a fire detection and alarm system, an intercom, a kitchenette, rest rooms, and much more. The building is secured with security cameras throughout the common areas. Prospective tenants will be able to make use of the facilities within this stunning development, such as the underlying parking facilities, the lobby desk, which is attended to by reception personnel during office hours, whilst access after office hours is available through the use of Video Hall Porters and Tenant Access Control Card systems. An outstanding, high-profile business address within a transit efficient location. Not to be missed! Price for external area is half the price of internal area.