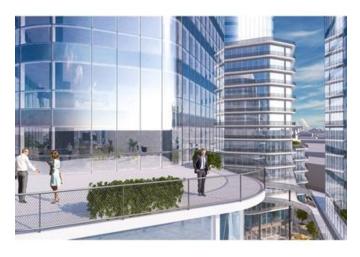

## Office Space - For Rent - Mriehel

MRIEHEL - A prestigious commercial development projected to achieve LEED® Platinum Certification, centrally located in the Mriehel Central Business District. This development comprises of four towers, including various dining and retail options, a supermarket, a fitness centre, a childcare centre, parking facilities, landscaped piazzas, and much more. One of the four towers is solely dedicated for commercial rentals, spread on 19 levels and covering 16,300 square meters of various commercial space and an additional 1,750 square metres of external areas. Everything is carefully crafted to foster the best possible tenant experience, whilst implementing notable green building concepts. Located on level 8, is an open plan office space measuring 991 square metres internally with 82 square metres of external area, finished to the highest of standards. Finishes include raised flooring system (ceramic tiles), soundproof dividing walls between offices, suspended ceilings, lighting (including emergency lighting), fibre optic supply to each office, a VRF system, a heat recovery ventilation system, a fire detection and alarm system, an intercom, a kitchenette, rest rooms, and much more. The building is secured with security cameras throughout the common areas. Prospective tenants will be able to make use of the facilities within this stunning development, such as the underlying parking facilities, the lobby desk, which is attended to by reception personnel during office hours, whilst access after office hours is available through the use of Video Hall Porters and Tenant Access Control Card systems. An outstanding, high-profile business address within a transit efficient location. Not to be missed! Price for external area is half the price of internal area.