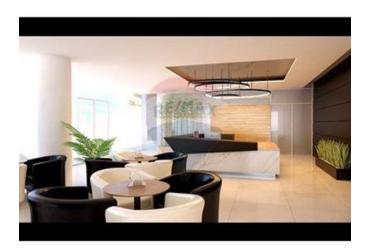

## Office Space - For Rent - Mriehel

MRIEHEL - A prestigious commercial development projected to achieve LEED® Platinum Certification, centrally located in the Mriehel Central Business District. This development comprises of four towers, including various dining and retail options, a supermarket, a fitness centre, a childcare centre, parking facilities, landscaped piazzas, and much more. One of the four towers is solely dedicated for commercial rentals, spread on 19 levels and covering 16,300 square meters of various commercial space and an additional 1,750 square metres of external areas. Everything is carefully crafted to foster the best possible tenant experience, whilst implementing notable green building concepts. Located on level 8, is an open plan office space measuring 991 square metres internally with 82 square metres of external area, finished to the highest of standards. Finishes include raised flooring system (ceramic tiles), soundproof dividing walls between offices, suspended ceilings, lighting (including emergency lighting), fibre optic supply to each office, a VRF system, a heat recovery ventilation system, a fire detection and alarm system, an intercom, a kitchenette, rest rooms, and much more. The building is secured with security cameras throughout the common areas. Prospective tenants will be able to make use of the facilities within this stunning development, such as the underlying parking facilities, the lobby desk, which is attended to by reception personnel during office hours, whilst access after office hours is available through the use of Video Hall Porters and Tenant Access Control Card systems. An outstanding, high-profile business address within a transit efficient location. Not to be missed! Price for external area is half the price of internal area.