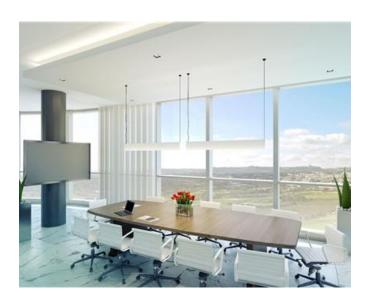

## Office Space - For Rent - Mriehel

MRIEHEL - A prestigious commercial development projected to achieve LEED® Platinum Certification, centrally located in the Mriehel Central Business District. This development comprises of four towers, including various dining and retail options, a supermarket, a fitness centre, a childcare centre, parking facilities, landscaped piazzas, and much more. One of the four towers is solely dedicated for commercial rentals, spread on 19 levels and covering 16,300 square meters of various commercial space and an additional 1,750 square metres of external areas. Everything is carefully crafted to foster the best possible tenant experience, whilst implementing notable green building concepts. Located on level 8, is an open plan office space measuring 991 square metres internally with 82 square metres of external area, finished to the highest of standards. Finishes include raised flooring system (ceramic tiles), soundproof dividing walls between offices, suspended ceilings, lighting (including emergency lighting), fibre optic supply to each office, a VRF system, a heat recovery ventilation system, a fire detection and alarm system, an intercom, a kitchenette, rest rooms, and much more. The building is secured with security cameras throughout the common areas. Prospective tenants will be able to make use of the facilities within this stunning development, such as the underlying parking facilities, the lobby desk, which is attended to by reception personnel during office hours, whilst access after office hours is available through the use of Video Hall Porters and Tenant Access Control Card systems. An outstanding, high-profile business address within a transit efficient location. Not to be missed! Price for external area is half the price of internal area.