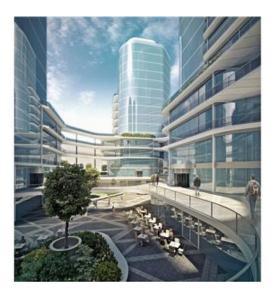

## Office Space - For Rent - Mriehel

MRIEHEL - A prestigious commercial development projected to achieve LEED® Platinum Certification, centrally located in the Mriehel Central Business District. This development comprises of four towers, including various dining and retail options, a supermarket, a fitness centre, a childcare centre, parking facilities, landscaped piazzas, and much more. One of the four towers is solely dedicated for commercial rentals, spread on 19 levels and covering 16,300 square meters of various commercial space and an additional 1,750 square metres of external areas. Everything is carefully crafted to foster the best possible tenant experience, whilst implementing notable green building concepts. Located on level 8, is an open plan office space measuring 991 square metres internally with 82 square metres of external area, finished to the highest of standards. Finishes include raised flooring system (ceramic tiles), soundproof dividing walls between offices, suspended ceilings, lighting (including emergency lighting), fibre optic supply to each office, a VRF system, a heat recovery ventilation system, a fire detection and alarm system, an intercom, a kitchenette, rest rooms, and much more. The building is secured with security cameras throughout the common areas. Prospective tenants will be able to make use of the facilities within this stunning development, such as the underlying parking facilities, the lobby desk, which is attended to by reception personnel during office hours, whilst access after office hours is available through the use of Video Hall Porters and Tenant Access Control Card systems. An outstanding, high-profile business address within a transit efficient location. Not to be missed! Price for external area is half the price of internal area.