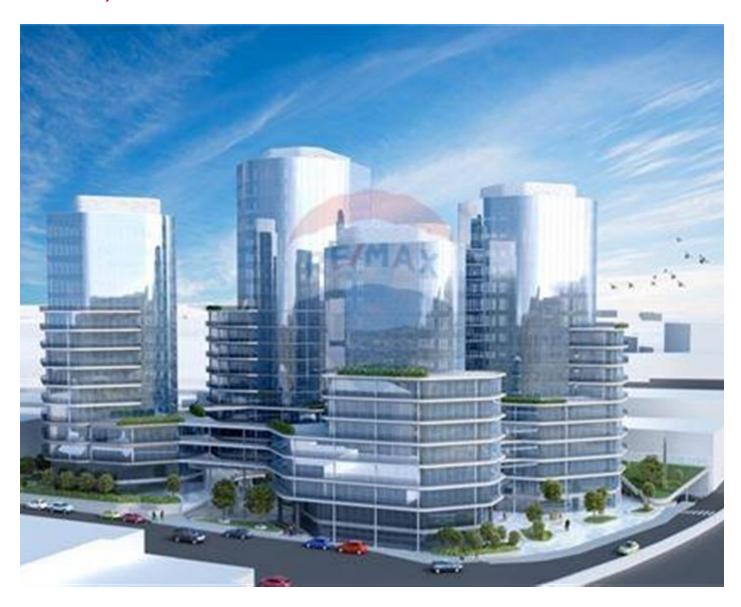

## Office Space - For Rent - Mriehel

MRIEHEL - A prestigious commercial development projected to achieve LEED® Platinum Certification, centrally located in the Mriehel Central Business District. This development comprises of four towers, including various dining and retail options, a supermarket, a fitness centre, a childcare centre, parking facilities, landscaped piazzas, and much more. One of the four towers is solely dedicated for commercial rentals, spread on 19 levels and covering 16,300 square meters of various commercial space and an additional 1,750 square metres of external areas. Everything is carefully crafted to foster the best possible tenant experience, whilst implementing notable green building concepts. Located on level 8, is an open plan office space measuring 991 square metres internally with 82 square metres of external area, finished to the highest of standards. Finishes include raised flooring system (ceramic tiles), soundproof dividing walls between offices, suspended ceilings, lighting (including emergency lighting), fibre optic supply to each office, a VRF system, a heat recovery ventilation system, a fire detection and alarm system, an intercom, a kitchenette, rest rooms, and much more. The building is secured with security cameras throughout the common areas. Prospective tenants will be able to make use of the facilities within this stunning development, such as the underlying parking facilities, the lobby desk, which is attended to by reception personnel during office hours, whilst access after office hours is available through the use of Video Hall Porters and Tenant Access Control Card systems. An outstanding, high-profile business address within a transit efficient location. Not to be missed! Price for external area is half the price of internal area.