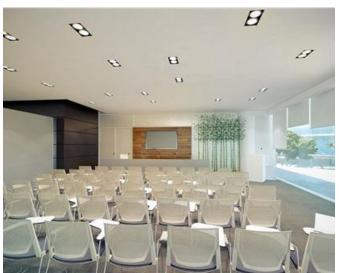

## Office Space - For Rent - Mriehel

MRIEHEL - A prestigious commercial development projected to achieve LEED® Platinum Certification, centrally located in the Mriehel Central Business District. This development comprises of four towers, including various dining and retail options, a supermarket, a fitness centre, a childcare centre, parking facilities, landscaped piazzas, and much more. One of the four towers is solely dedicated for commercial rentals, spread on 19 levels and covering 16,300 square meters of various commercial space and an additional 1,750 square metres of external areas. Everything is carefully crafted to foster the best possible tenant experience, whilst implementing notable green building concepts. Located on level 8, is an open plan office space measuring 991 square metres internally with 82 square metres of external area, finished to the highest of standards. Finishes include raised flooring system (ceramic tiles), soundproof dividing walls between offices, suspended ceilings, lighting (including emergency lighting), fibre optic supply to each office, a VRF system, a heat recovery ventilation system, a fire detection and alarm system, an intercom, a kitchenette, rest rooms, and much more. The building is secured with security cameras throughout the common areas. Prospective tenants will be able to make use of the facilities within this stunning development, such as the underlying parking facilities, the lobby desk, which is attended to by reception personnel during office hours, whilst access after office hours is available through the use of Video Hall Porters and Tenant Access Control Card systems. An outstanding, high-profile business address within a transit efficient location. Not to be missed! Price for external area is half the price of internal area.