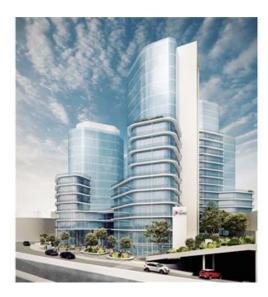

## Office Space - For Rent - Mriehel

MRIEHEL - A prestigious commercial development projected to achieve LEED® Platinum Certification, centrally located in the Mriehel Central Business District. This development comprises of four towers, including various dining and retail options, a supermarket, a fitness centre, a childcare centre, parking facilities, landscaped piazzas, and much more. One of the four towers is solely dedicated for commercial rentals, spread on 19 levels and covering 16,300 square meters of various commercial space and an additional 1,750 square metres of external areas. Everything is carefully crafted to foster the best possible tenant experience, whilst implementing notable green building concepts. Located on level 8, is an open plan office space measuring 991 square metres internally with 82 square metres of external area, finished to the highest of standards. Finishes include raised flooring system (ceramic tiles), soundproof dividing walls between offices, suspended ceilings, lighting (including emergency lighting), fibre optic supply to each office, a VRF system, a heat recovery ventilation system, a fire detection and alarm system, an intercom, a kitchenette, rest rooms, and much more. The building is secured with security cameras throughout the common areas. Prospective tenants will be able to make use of the facilities within this stunning development, such as the underlying parking facilities, the lobby desk, which is attended to by reception personnel during office hours, whilst access after office hours is available through the use of Video Hall Porters and Tenant Access Control Card systems. An outstanding, high-profile business address within a transit efficient location. Not to be missed! Price for external area is half the price of internal area.