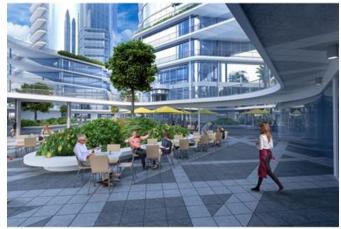

## Office Space - For Rent - Mriehel

MRIEHEL - A prestigious commercial development projected to achieve LEED® Platinum Certification, centrally located in the Mriehel Central Business District. This development comprises of four towers, including various dining and retail options, a supermarket, a fitness centre, a childcare centre, parking facilities, landscaped piazzas, and much more. One of the four towers is solely dedicated for commercial rentals, spread on 19 levels and covering 16,300 square meters of various commercial space and an additional 1,750 square metres of external areas. Everything is carefully crafted to foster the best possible tenant experience, whilst implementing notable green building concepts. Located on level 8, is an open plan office space measuring 991 square metres internally with 82 square metres of external area, finished to the highest of standards. Finishes include raised flooring system (ceramic tiles), soundproof dividing walls between offices, suspended ceilings, lighting (including emergency lighting), fibre optic supply to each office, a VRF system, a heat recovery ventilation system, a fire detection and alarm system, an intercom, a kitchenette, rest rooms, and much more. The building is secured with security cameras throughout the common areas. Prospective tenants will be able to make use of the facilities within this stunning development, such as the underlying parking facilities, the lobby desk, which is attended to by reception personnel during office hours, whilst access after office hours is available through the use of Video Hall Porters and Tenant Access Control Card systems. An outstanding, high-profile business address within a transit efficient location. Not to be missed! Price for external area is half the price of internal area.