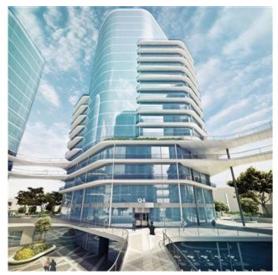

## Office Space - For Rent - Mriehel

MRIEHEL - A prestigious commercial development projected to achieve LEED® Platinum Certification, centrally located in the Mriehel Central Business District. This development comprises of four towers, including various dining and retail options, a supermarket, a fitness centre, a childcare centre, parking facilities, landscaped piazzas, and much more. One of the four towers is solely dedicated for commercial rentals, spread on 19 levels and covering 16,300 square meters of various commercial space and an additional 1,750 square metres of external areas. Everything is carefully crafted to foster the best possible tenant experience, whilst implementing notable green building concepts. Located on level 8, is an open plan office space measuring 991 square metres internally with 82 square metres of external area, finished to the highest of standards. Finishes include raised flooring system (ceramic tiles), soundproof dividing walls between offices, suspended ceilings, lighting (including emergency lighting), fibre optic supply to each office, a VRF system, a heat recovery ventilation system, a fire detection and alarm system, an intercom, a kitchenette, rest rooms, and much more. The building is secured with security cameras throughout the common areas. Prospective tenants will be able to make use of the facilities within this stunning development, such as the underlying parking facilities, the lobby desk, which is attended to by reception personnel during office hours, whilst access after office hours is available through the use of Video Hall Porters and Tenant Access Control Card systems. An outstanding, high-profile business address within a transit efficient location. Not to be missed! Price for external area is half the price of internal area.