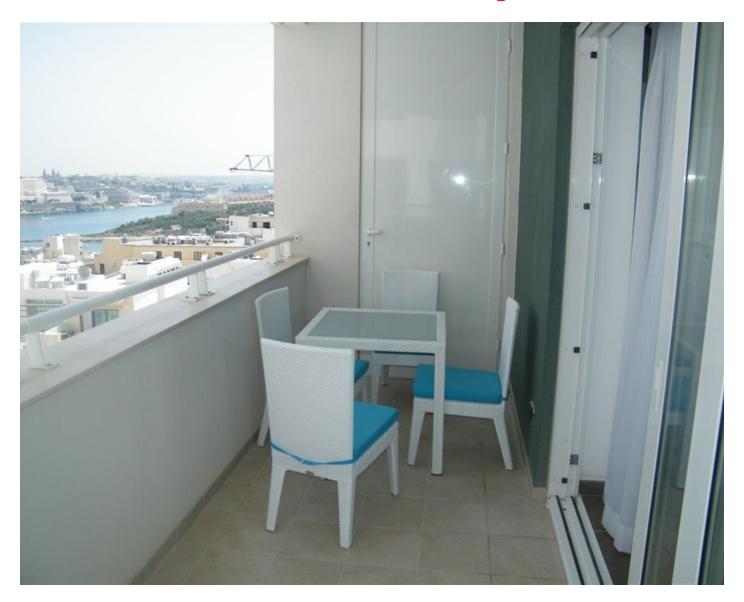

## **Apartment - For Rent - Sliema**

Highly finished one bedroom APARTMENT in prestigious development with stunning open views. Large, bright and spacious with a high level of furnishing and finishes throughout the apartment. Boasting a large terrace, perfect for entertaining friends and family. The layout is open plan and consists of a combined living / kitchen / dining, large separate double bedroom and a guest bathroom. May easily accommodate 4 persons. The property is close to all shops, transport and public amenities. Use of Pool & development facilities are included in the price.

## **Features**

Video Hall Porter

✓ Pool

En Suite

Terrace