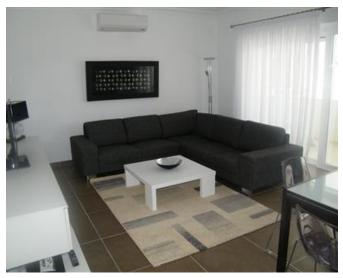

## **Apartment - For Rent - Sliema**

Highly finished one bedroom APARTMENT in prestigious development with stunning open views. Large, bright and spacious with a high level of furnishing and finishes throughout the apartment. Boasting a large terrace, perfect for entertaining friends and family. The layout is open plan and consists of a combined living / kitchen / dining, large separate double bedroom and a guest bathroom. May easily accommodate 4 persons. The property is close to all shops, transport and public amenities. Use of Pool & development facilities are included in the price.

## Rooms

✓ Double Bedroom : 0 x 0 m (0 m2)

Bathroom: 0 x 0 m (0 m2)

✓ Kitchen/Living/Dining: 0 x 0 m (0 m2)