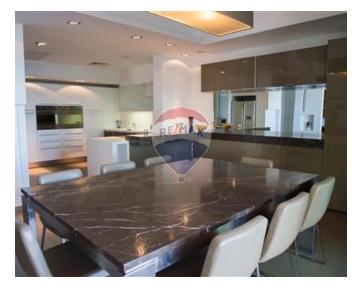

## **Apartment - For Rent - Sliema**

An 8th floor luxury apartment forming part of an exclusive residential development in the heart of this much sought after commercial centre. Finished to the highest of standards and enjoying fantastic views of the break water / entrance to the Grand Harbour and the Valletta bastions. Accommodation comprises of a welcoming entrance hall, an open plan living / dining and fully equipped kitchen, leading onto a sizeable front terrace enjoying the views and having a south facing orientation. Three bedrooms, the main bedroom with a lovely balcony over looking the Pjazza, two bathrooms (one en suite), laundry room and guest toilet. This stylish property is furnished beautifully and includes all amenities, as well as a two car garage. The prospective tenant will also benefit from the use of a communal swimming pool. Viewing is an absolute must.