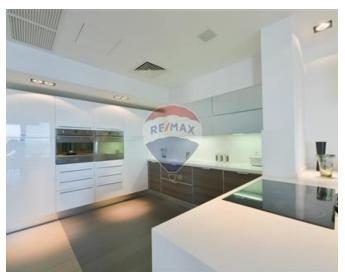

## **Apartment - For Rent - Sliema**

An 8th floor luxury apartment forming part of an exclusive residential development in the heart of this much sought after commercial centre. Finished to the highest of standards and enjoying fantastic views of the break water / entrance to the Grand Harbour and the Valletta bastions. Accommodation comprises of a welcoming entrance hall, an open plan living / dining and fully equipped kitchen, leading onto a sizeable front terrace enjoying the views and having a south facing orientation. Three bedrooms, the main bedroom with a lovely balcony over looking the Pjazza, two bathrooms (one en suite), laundry room and guest toilet. This stylish property is furnished beautifully and includes all amenities, as well as a two car garage. The prospective tenant will also benefit from the use of a communal swimming pool. Viewing is an absolute must.