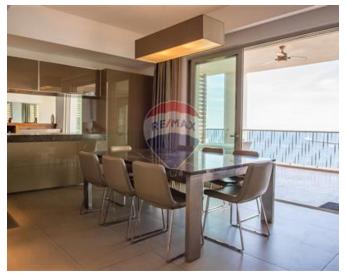

## **Apartment - For Rent - Sliema**

An 8th floor luxury apartment forming part of an exclusive residential development in the heart of this much sought after commercial centre. Finished to the highest of standards and enjoying fantastic views of the break water / entrance to the Grand Harbour and the Valletta bastions. Accommodation comprises of a welcoming entrance hall, an open plan living / dining and fully equipped kitchen, leading onto a sizeable front terrace enjoying the views and having a south facing orientation. Three bedrooms, the main bedroom with a lovely balcony over looking the Pjazza, two bathrooms (one en suite), laundry room and guest toilet. This stylish property is furnished beautifully and includes all amenities, as well as a two car garage. The prospective tenant will also benefit from the use of a communal swimming pool. Viewing is an absolute must.