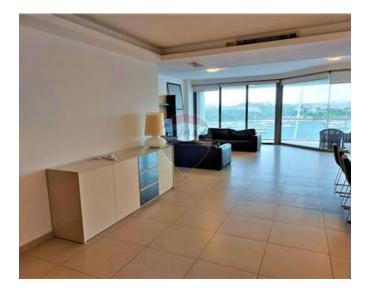

## **Apartment - For Rent - Sliema**

SLIEMA - APARTMENT located in the heart of this much sought after area. Finished to the highest of standards this property comprises of an entrance hall, an open plan living/dining area, leading onto a sizeable front terrace where one can enjoy stunning views of the Valletta bastions, Manoel Island and Sliema creek. A separate, fully equipped kitchen / breakfast, three bedrooms, two bathrooms (one en suite) and a laundry / utility room. Underlying parking is included. Viewings are highly recommended.

# **Gallery**