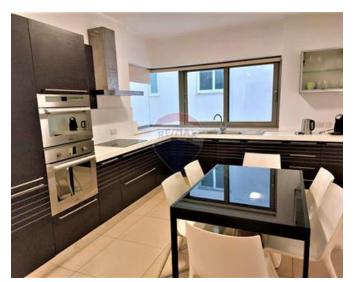

## **Apartment - For Rent - Sliema**

SLIEMA - APARTMENT located in the heart of this much sought after area. Finished to the highest of standards this property comprises of an entrance hall, an open plan living/dining area, leading onto a sizeable front terrace where one can enjoy stunning views of the Valletta bastions, Manoel Island and Sliema creek. A separate, fully equipped kitchen / breakfast, three bedrooms, two bathrooms (one en suite) and a laundry / utility room. Underlying parking is included. Viewings are highly recommended.

### Rooms

- ✓ Kitchen: 0 x 0 m (0 m2)
- ✓ Living/Dining : 0 x 0 m (0 m2)
- ✓ Double Bedroom : 0 x 0 m (0 m2)
- ✓ Double Bedroom : 0 x 0 m (0 m2)
- ✓ Double Bedroom : 0 x 0 m (0 m2)
- ✓ Bathroom : 0 x 0 m (0 m2)
- ✓ Bathroom Ensuite : 0 x 0 m (0 m2)