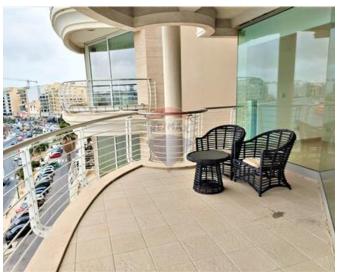

## **Apartment - For Rent - Sliema**

SLIEMA - APARTMENT located in the heart of this much sought after area. Finished to the highest of standards this property comprises of an entrance hall, an open plan living/dining area, leading onto a sizeable front terrace where one can enjoy stunning views of the Valletta bastions, Manoel Island and Sliema creek. A separate, fully equipped kitchen / breakfast, three bedrooms, two bathrooms (one en suite) and a laundry / utility room. Underlying parking is included. Viewings are highly recommended.

# **Gallery**