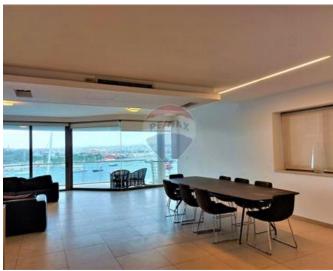

## **Apartment - For Rent - Sliema**

SLIEMA - APARTMENT located in the heart of this much sought after area. Finished to the highest of standards this property comprises of an entrance hall, an open plan living/dining area, leading onto a sizeable front terrace where one can enjoy stunning views of the Valletta bastions, Manoel Island and Sliema creek. A separate, fully equipped kitchen / breakfast, three bedrooms, two bathrooms (one en suite) and a laundry / utility room. Underlying parking is included. Viewings are highly recommended.

# **Gallery**