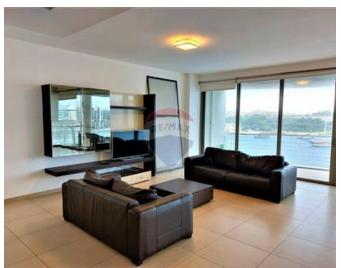

## **Apartment - For Rent - Sliema**

SLIEMA - APARTMENT located in the heart of this much sought after area. Finished to the highest of standards this property comprises of an entrance hall, an open plan living/dining area, leading onto a sizeable front terrace where one can enjoy stunning views of the Valletta bastions, Manoel Island and Sliema creek. A separate, fully equipped kitchen / breakfast, three bedrooms, two bathrooms (one en suite) and a laundry / utility room. Underlying parking is included. Viewings are highly recommended.

# **Gallery**