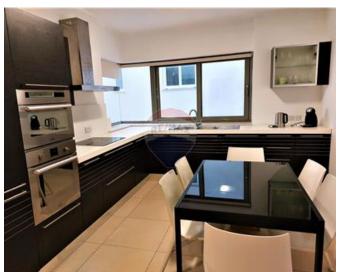

## **Apartment - For Rent - Sliema**

SLIEMA - APARTMENT located in the heart of this much sought after area. Finished to the highest of standards this property comprises of an entrance hall, an open plan living/dining area, leading onto a sizeable front terrace where one can enjoy stunning views of the Valletta bastions, Manoel Island and Sliema creek. A separate, fully equipped kitchen / breakfast, three bedrooms, two bathrooms (one en suite) and a laundry / utility room. Underlying parking is included. Viewings are highly recommended.

### Rooms

- ✓ Kitchen: 0 x 0 m (0 m2)
- ✓ Living/Dining : 0 x 0 m (0 m2)
- ✓ Double Bedroom : 0 x 0 m (0 m2)
- ✓ Double Bedroom : 0 x 0 m (0 m2)
- ✓ Double Bedroom : 0 x 0 m (0 m2)
- ✓ Bathroom : 0 x 0 m (0 m2)
- ✓ Bathroom Ensuite : 0 x 0 m (0 m2)