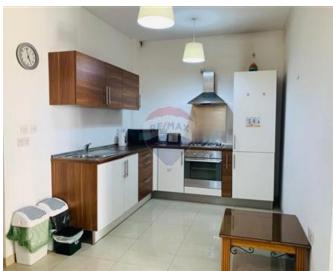

## **Apartment - For Rent - Sliema**

Sliema – A fully furnished Apartment situated in heart of Sliema just off Tigne point. Layout is in the form of a fully equipped Kitchen, dining /living area which leads onto a balcony. Two double bedrooms (main with a toilet room) and a guest bathroom. A storage room /which can be easily converted into a bedroom. Property is ready to move into. Not to be missed!

### Rooms

- Kitchen : 0 x 0 m (0 m2)
- Living/Dining : 0 x 0 m (0 m2)
- Double Bedroom : 0 x 0 m (0 m2)
- Double Bedroom : 0 x 0 m (0 m2)
- ✓ Guest Toilet : 0 x 0 m (0 m2)
- Bathroom : 0 x 0 m (0 m2)
- Box Room : 0 x 0 m (0 m2)

# Gallery

**RE/MAX Malta - BDV Letting** RE/MAX Malta - BDV

M: 22471300 E: info@remax.com.mt T: 22471300

**RE/MAX Malta - BDV** 29, Realco Building, Level 1, ,Achille Ferris Street , Msida, Malta