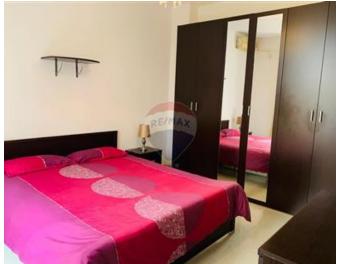

## **Apartment - For Rent - Sliema**

Sliema – A fully furnished Apartment situated in heart of Sliema just off Tigne point. Layout is in the form of a fully equipped Kitchen, dining /living area which leads onto a balcony. Two double bedrooms (main with a toilet room) and a guest bathroom. A storage room /which can be easily converted into a bedroom. Property is ready to move into. Not to be missed!

### Rooms

- Kitchen : 0 x 0 m (0 m2)
- Living/Dining : 0 x 0 m (0 m2)
- Double Bedroom : 0 x 0 m (0 m2)
- Double Bedroom : 0 x 0 m (0 m2)
- ✓ Guest Toilet : 0 x 0 m (0 m2)
- Bathroom : 0 x 0 m (0 m2)
- Box Room : 0 x 0 m (0 m2)