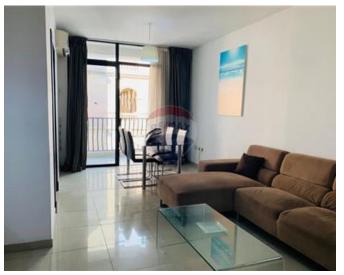

## **Apartment - For Rent - Sliema**

Sliema – A fully furnished Apartment situated in heart of Sliema just off Tigne point. Layout is in the form of a fully equipped Kitchen, dining /living area which leads onto a balcony. Two double bedrooms (main with a toilet room) and a guest bathroom. A storage room /which can be easily converted into a bedroom. Property is ready to move into. Not to be missed!

### Rooms

- Kitchen : 0 x 0 m (0 m2)
- Living/Dining : 0 x 0 m (0 m2)
- Double Bedroom : 0 x 0 m (0 m2)
- Double Bedroom : 0 x 0 m (0 m2)
- ✓ Guest Toilet : 0 x 0 m (0 m2)
- Bathroom : 0 x 0 m (0 m2)
- Box Room : 0 x 0 m (0 m2)