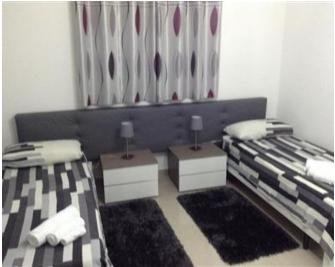

#### Rooms

- Kitchen/Living/Dining : 1 x 1 m (1 m2)
- Double Bedroom : 1 x 1 m (1 m2)
- ✓ Single Bedroom : 0 x 0 m (0 m2)
- Bathroom : 1 x 1 m (1 m2)