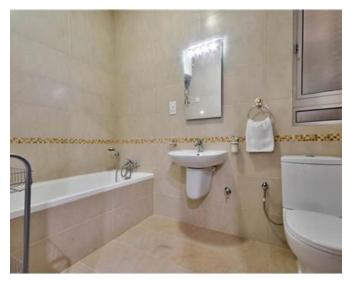

#### Rooms

- Kitchen/Living/Dining : 1 x 1 m (1 m2)
- Double Bedroom : 1 x 1 m (1 m2)
- ✓ Single Bedroom : 0 x 0 m (0 m2)
- Bathroom : 1 x 1 m (1 m2)