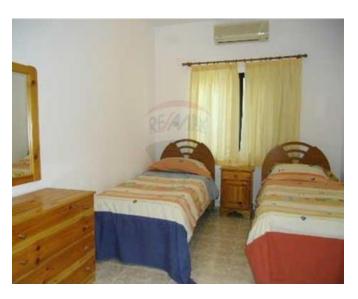

## Rooms

✓ Kitchen/Living/Dining: 0 x 0 m (0 m2)

✓ Hall: 0 x 0 m (0 m2)

✓ Double Bedroom : 0 x 0 m (0 m2)

✓ Bathroom : 0 x 0 m (0 m2)

✓ Double Bedroom : 0 x 0 m (0 m2)