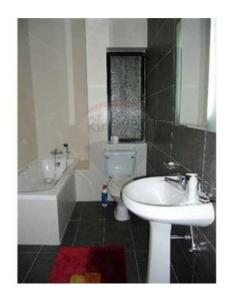

## Rooms

✓ Kitchen/Living/Dining: 0 x 0 m (0 m2)

✓ Hall: 0 x 0 m (0 m2)

✓ Double Bedroom : 0 x 0 m (0 m2)

✓ Bathroom : 0 x 0 m (0 m2)

✓ Double Bedroom : 0 x 0 m (0 m2)