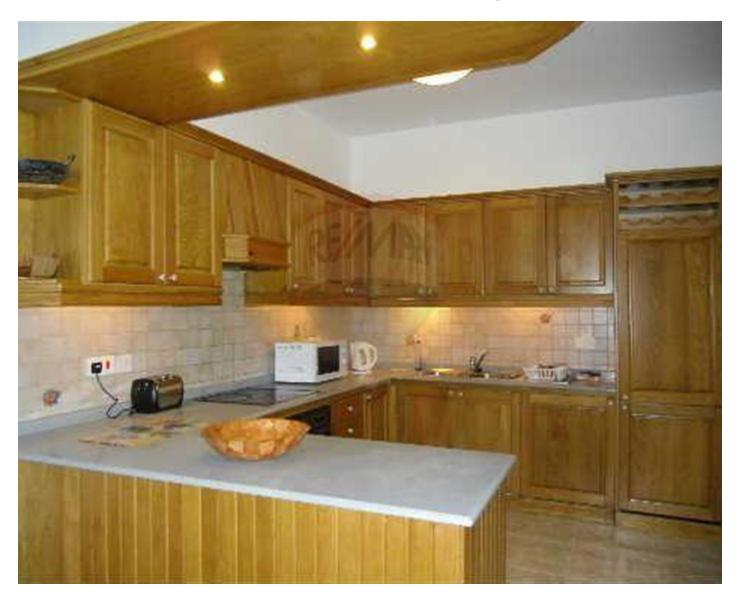

# Maisonette - For Rent - Swieqi

Located in a quiet residential area, yet within easy walking distance to all amenities is this ground floor maisonette. Spacious accommodation comprises a private entrance, an open plan kitchen / living / dining, two double bedrooms and a bathroom. This property has recently been refurbished and includes all amenities, as well as the use of a private yard which is ideal for entertaining. Property rate is ranging around €115.00 per night, however, prices increase and decrease according to season. Rates are inclusive of water and electricity (on average consumption of €50.00) cable television, internet access. Minimum accommodation is 7 nights.

## Rooms

✓ Kitchen/Living/Dining: 0 x 0 m (0 m2)

✓ Hall: 0 x 0 m (0 m2)

✓ Double Bedroom : 0 x 0 m (0 m2)

✓ Bathroom : 0 x 0 m (0 m2)

✓ Double Bedroom : 0 x 0 m (0 m2)

# **Gallery**