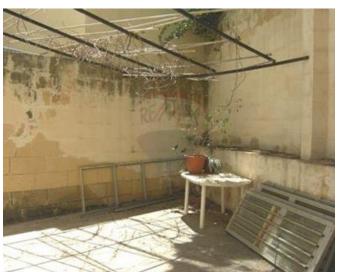

# Office Space - For Rent - Sliema

A great business venture measuring approx 200 sq/m with backyard, prime location on the seafront, ideal for an office or retail outlet. Viewings are highly recommended!