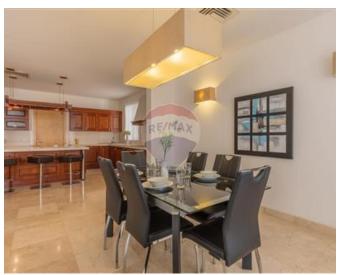

## **Apartment - For Rent - Sliema**

TIGNE POINT - A luxuriously finished and furnished apartment, set in a very sought after area. Layout is in the form of an entrance hall, a kitchen/living/dining including an LCD television and all modern day gadgets, leading onto a spacious terrace, complete with outside furniture; three spacious bedrooms (main with an en-suite shower), a guest bathroom, a pantry, a washroom and a back terrace. Included in the price is also a two car lock up garage. Must be seen to be appreciated!

### Rooms

- Kitchen/Living/Dining : 0 x 0 m (0 m2)
- Double Bedroom : 0 x 0 m (0 m2)
- Double Bedroom : 0 x 0 m (0 m2)
- Double Bedroom : 0 x 0 m (0 m2)
- Bathroom Ensuite : 0 x 0 m (0 m2)
- Bathroom : 0 x 0 m (0 m2)
- Laundry : 0 x 0 m (0 m2)
- Kitchen Pantry : 0 x 0 m (0 m2)