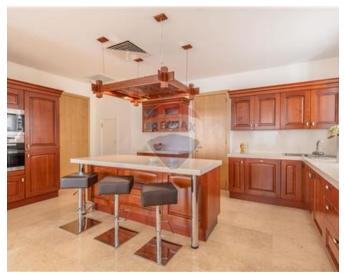

## **Apartment - For Rent - Sliema**

TIGNE POINT - A luxuriously finished and furnished apartment, set in a very sought after area. Layout is in the form of an entrance hall, a kitchen/living/dining including an LCD television and all modern day gadgets, leading onto a spacious terrace, complete with outside furniture; three spacious bedrooms (main with an en-suite shower), a guest bathroom, a pantry, a washroom and a back terrace. Included in the price is also a two car lock up garage. Must be seen to be appreciated!

### Rooms

- Kitchen/Living/Dining : 0 x 0 m (0 m2)
- Double Bedroom : 0 x 0 m (0 m2)
- Double Bedroom : 0 x 0 m (0 m2)
- Double Bedroom : 0 x 0 m (0 m2)
- Bathroom Ensuite : 0 x 0 m (0 m2)
- Bathroom : 0 x 0 m (0 m2)
- Laundry : 0 x 0 m (0 m2)
- Kitchen Pantry : 0 x 0 m (0 m2)