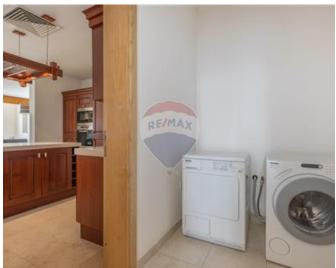

## **Apartment - For Rent - Sliema**

TIGNE POINT - A luxuriously finished and furnished apartment, set in a very sought after area. Layout is in the form of an entrance hall, a kitchen/living/dining including an LCD television and all modern day gadgets, leading onto a spacious terrace, complete with outside furniture; three spacious bedrooms (main with an en-suite shower), a guest bathroom, a pantry, a washroom and a back terrace. Included in the price is also a two car lock up garage. Must be seen to be appreciated!

### Rooms

- Kitchen/Living/Dining : 0 x 0 m (0 m2)
- Double Bedroom : 0 x 0 m (0 m2)
- Double Bedroom : 0 x 0 m (0 m2)
- Double Bedroom : 0 x 0 m (0 m2)
- Bathroom Ensuite : 0 x 0 m (0 m2)
- Bathroom : 0 x 0 m (0 m2)
- Laundry : 0 x 0 m (0 m2)
- Kitchen Pantry : 0 x 0 m (0 m2)