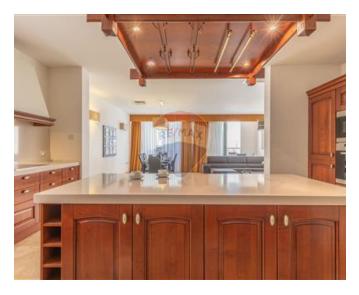

## **Apartment - For Rent - Sliema**

TIGNE POINT - A luxuriously finished and furnished apartment, set in a very sought after area. Layout is in the form of an entrance hall, a kitchen/living/dining including an LCD television and all modern day gadgets, leading onto a spacious terrace, complete with outside furniture; three spacious bedrooms (main with an en-suite shower), a guest bathroom, a pantry, a washroom and a back terrace. Included in the price is also a two car lock up garage. Must be seen to be appreciated!

### Rooms

- Kitchen/Living/Dining : 0 x 0 m (0 m2)
- Double Bedroom : 0 x 0 m (0 m2)
- Double Bedroom : 0 x 0 m (0 m2)
- Double Bedroom : 0 x 0 m (0 m2)
- Bathroom Ensuite : 0 x 0 m (0 m2)
- Bathroom : 0 x 0 m (0 m2)
- Laundry : 0 x 0 m (0 m2)
- Kitchen Pantry : 0 x 0 m (0 m2)