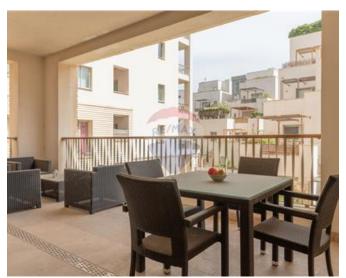

## **Apartment - For Rent - Sliema**

TIGNE POINT - A luxuriously finished and furnished apartment, set in a very sought after area. Layout is in the form of an entrance hall, a kitchen/living/dining including an LCD television and all modern day gadgets, leading onto a spacious terrace, complete with outside furniture; three spacious bedrooms (main with an en-suite shower), a guest bathroom, a pantry, a washroom and a back terrace. Included in the price is also a two car lock up garage. Must be seen to be appreciated!

#### **Features**

- Lift
- En Suite
- Soffit Ceilings
- A/C
- Double Glazed
- Balcony