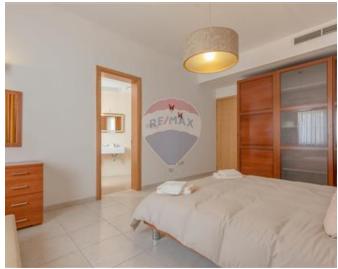

## **Apartment - For Rent - Sliema**

TIGNE POINT - A luxuriously finished and furnished apartment, set in a very sought after area. Layout is in the form of an entrance hall, a kitchen/living/dining including an LCD television and all modern day gadgets, leading onto a spacious terrace, complete with outside furniture; three spacious bedrooms (main with an en-suite shower), a guest bathroom, a pantry, a washroom and a back terrace. Included in the price is also a two car lock up garage. Must be seen to be appreciated!

### Rooms

- Kitchen/Living/Dining : 0 x 0 m (0 m2)
- Double Bedroom : 0 x 0 m (0 m2)
- Double Bedroom : 0 x 0 m (0 m2)
- Double Bedroom : 0 x 0 m (0 m2)
- Bathroom Ensuite : 0 x 0 m (0 m2)
- Bathroom : 0 x 0 m (0 m2)
- Laundry : 0 x 0 m (0 m2)
- Kitchen Pantry : 0 x 0 m (0 m2)