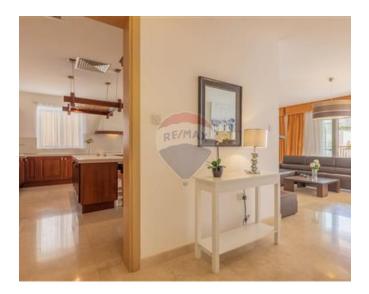

## **Apartment - For Rent - Sliema**

TIGNE POINT - A luxuriously finished and furnished apartment, set in a very sought after area. Layout is in the form of an entrance hall, a kitchen/living/dining including an LCD television and all modern day gadgets, leading onto a spacious terrace, complete with outside furniture; three spacious bedrooms (main with an en-suite shower), a guest bathroom, a pantry, a washroom and a back terrace. Included in the price is also a two car lock up garage. Must be seen to be appreciated!