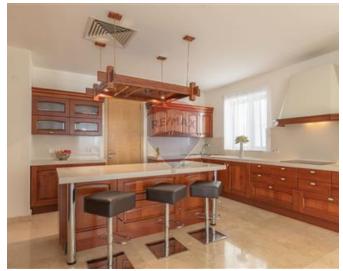

## **Apartment - For Rent - Sliema**

TIGNE POINT - A luxuriously finished and furnished apartment, set in a very sought after area. Layout is in the form of an entrance hall, a kitchen/living/dining including an LCD television and all modern day gadgets, leading onto a spacious terrace, complete with outside furniture; three spacious bedrooms (main with an en-suite shower), a guest bathroom, a pantry, a washroom and a back terrace. Included in the price is also a two car lock up garage. Must be seen to be appreciated!

### Rooms

- Kitchen/Living/Dining : 0 x 0 m (0 m2)
- Double Bedroom : 0 x 0 m (0 m2)
- Double Bedroom : 0 x 0 m (0 m2)
- Double Bedroom : 0 x 0 m (0 m2)
- Bathroom Ensuite : 0 x 0 m (0 m2)
- Bathroom : 0 x 0 m (0 m2)
- Laundry : 0 x 0 m (0 m2)
- Kitchen Pantry : 0 x 0 m (0 m2)