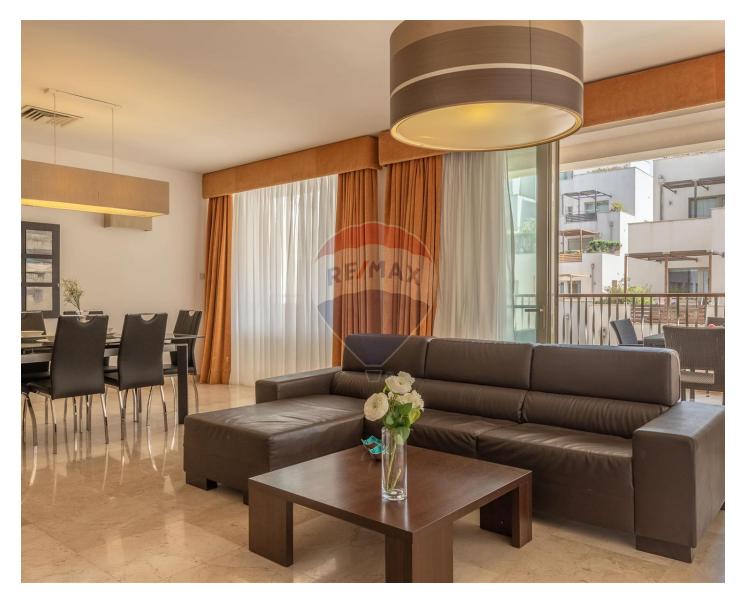

## **Apartment - For Rent - Sliema**

TIGNE POINT - A luxuriously finished and furnished apartment, set in a very sought after area. Layout is in the form of an entrance hall, a kitchen/living/dining including an LCD television and all modern day gadgets, leading onto a spacious terrace, complete with outside furniture; three spacious bedrooms (main with an en-suite shower), a guest bathroom, a pantry, a washroom and a back terrace. Included in the price is also a two car lock up garage. Must be seen to be appreciated!

#### **Features**

- Lift
- En Suite
- Soffit Ceilings
- A/C
- Double Glazed
- Balcony

- ✓ Kitchen/Dinette
- Entrance Hall
- Gypsum Plastering
- Skirting
- Terrace