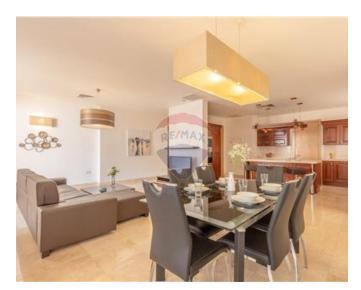

## **Apartment - For Rent - Sliema**

TIGNE POINT - A luxuriously finished and furnished apartment, set in a very sought after area. Layout is in the form of an entrance hall, a kitchen/living/dining including an LCD television and all modern day gadgets, leading onto a spacious terrace, complete with outside furniture; three spacious bedrooms (main with an en-suite shower), a guest bathroom, a pantry, a washroom and a back terrace. Included in the price is also a two car lock up garage. Must be seen to be appreciated!

### Rooms

- Kitchen/Living/Dining : 0 x 0 m (0 m2)
- Double Bedroom : 0 x 0 m (0 m2)
- Double Bedroom : 0 x 0 m (0 m2)
- Double Bedroom : 0 x 0 m (0 m2)
- Bathroom Ensuite : 0 x 0 m (0 m2)
- Bathroom : 0 x 0 m (0 m2)
- Laundry : 0 x 0 m (0 m2)
- Kitchen Pantry : 0 x 0 m (0 m2)