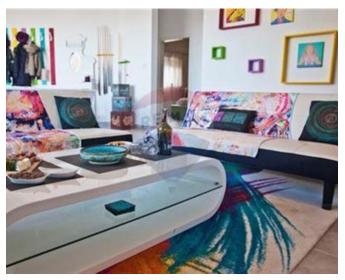

# Penthouse - For Rent - San Pawl tat Targa

SAN PAWL TAT-TARGA - A unique, bright and spacious, modern detached penthouse, including roof, enjoying 200° of breathtaking views of the Northern half of the island, including Comino, Gozo and Sicily (on clear nights), and sea views. The property is situated in a highly sought after prestigious area. It comprises of a large designer kitchen enjoying breath-taking views, a large dining/lounge room with a full room length veranda to enjoy the stunning sunsets and amazing views; and a spacious living room with a very large veranda over-looking a pool and a garden area, also with sea views, ideal for entertaining. Furthermore this property has three double bedrooms, one of which including an en-suite bathroom, a walk-in wardrobe and with doors opening onto a balcony overlooking a pool, the garden and sea views. This bedroom is situated away from the other rooms in the property, making it very private. The other two double bedrooms and the study are also sectioned off and share a guest bathroom. At roof level one finds another bathroom, a fridge, and an outdoor table and chairs, for entertaining guests. The roof has an exceptional view which has to be seen to be appreciated. Property enjoys amazing sunsets and it is found at the end of the Cul-de-sac, with ample parking space. It is fully equipped with airconditioning, 3D TV, a dishwasher, a washing machine, and much more. Included in the price is also access to the swimming pool. Extremely unique. Must be seen!