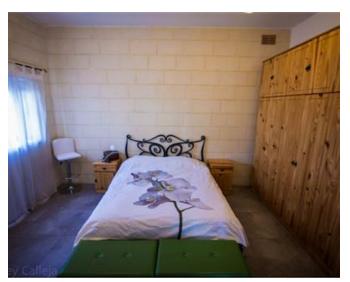

# Penthouse - For Rent - San Pawl tat Targa

SAN PAWL TAT-TARGA - A unique, bright and spacious, modern detached penthouse, including roof, enjoying 200° of breathtaking views of the Northern half of the island, including Comino, Gozo and Sicily (on clear nights), and sea views. The property is situated in a highly sought after prestigious area. It comprises of a large designer kitchen enjoying breath-taking views, a large dining/lounge room with a full room length veranda to enjoy the stunning sunsets and amazing views; and a spacious living room with a very large veranda over-looking a pool and a garden area, also with sea views, ideal for entertaining. Furthermore this property has three double bedrooms, one of which including an en-suite bathroom, a walk-in wardrobe and with doors opening onto a balcony overlooking a pool, the garden and sea views. This bedroom is situated away from the other rooms in the property, making it very private. The other two double bedrooms and the study are also sectioned off and share a guest bathroom. At roof level one finds another bathroom, a fridge, and an outdoor table and chairs, for entertaining guests. The roof has an exceptional view which has to be seen to be appreciated. Property enjoys amazing sunsets and it is found at the end of the Cul-de-sac, with ample parking space. It is fully equipped with airconditioning, 3D TV, a dishwasher, a washing machine, and much more. Included in the price is also access to the swimming pool. Extremely unique. Must be seen!

### Rooms

✓ Living: 0 x 0 m (0 m2)

Living/Dining : 0 x 0 m (0 m2)

Office / Study : 0 x 0 m (0 m2)

✓ Double Bedroom : 0 x 0 m (0 m2)

✓ Bathroom Ensuite : 0 x 0 m (0 m2)

✓ Bathroom : 0 x 0 m (0 m2)

✓ Bathroom : 0 x 0 m (0 m2)

✓ Kitchen: 0 x 0 m (0 m2)

✓ Double Bedroom : 0 x 0 m (0 m2)

✓ Walk In Wardrobe : 0 x 0 m (0 m2)

✓ Double Bedroom : 0 x 0 m (0 m2)