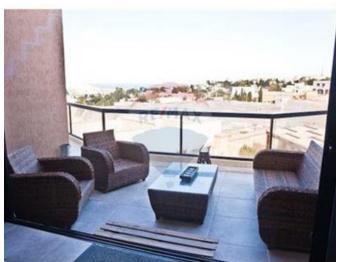

# Penthouse - For Rent - San Pawl tat Targa

SAN PAWL TAT-TARGA - A unique, bright and spacious, modern detached penthouse, including roof, enjoying 200° of breathtaking views of the Northern half of the island, including Comino, Gozo and Sicily (on clear nights), and sea views. The property is situated in a highly sought after prestigious area. It comprises of a large designer kitchen enjoying breath-taking views, a large dining/lounge room with a full room length veranda to enjoy the stunning sunsets and amazing views; and a spacious living room with a very large veranda over-looking a pool and a garden area, also with sea views, ideal for entertaining. Furthermore this property has three double bedrooms, one of which including an en-suite bathroom, a walk-in wardrobe and with doors opening onto a balcony overlooking a pool, the garden and sea views. This bedroom is situated away from the other rooms in the property, making it very private. The other two double bedrooms and the study are also sectioned off and share a guest bathroom. At roof level one finds another bathroom, a fridge, and an outdoor table and chairs, for entertaining guests. The roof has an exceptional view which has to be seen to be appreciated. Property enjoys amazing sunsets and it is found at the end of the Cul-de-sac, with ample parking space. It is fully equipped with airconditioning, 3D TV, a dishwasher, a washing machine, and much more. Included in the price is also access to the swimming pool. Extremely unique. Must be seen!