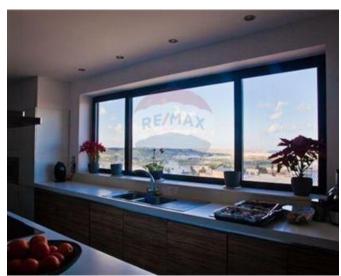

# Penthouse - For Rent - San Pawl tat Targa

SAN PAWL TAT-TARGA - A unique, bright and spacious, modern detached penthouse, including roof, enjoying 200° of breathtaking views of the Northern half of the island, including Comino, Gozo and Sicily (on clear nights), and sea views. The property is situated in a highly sought after prestigious area. It comprises of a large designer kitchen enjoying breath-taking views, a large dining/lounge room with a full room length veranda to enjoy the stunning sunsets and amazing views; and a spacious living room with a very large veranda over-looking a pool and a garden area, also with sea views, ideal for entertaining. Furthermore this property has three double bedrooms, one of which including an en-suite bathroom, a walk-in wardrobe and with doors opening onto a balcony overlooking a pool, the garden and sea views. This bedroom is situated away from the other rooms in the property, making it very private. The other two double bedrooms and the study are also sectioned off and share a guest bathroom. At roof level one finds another bathroom, a fridge, and an outdoor table and chairs, for entertaining guests. The roof has an exceptional view which has to be seen to be appreciated. Property enjoys amazing sunsets and it is found at the end of the Cul-de-sac, with ample parking space. It is fully equipped with airconditioning, 3D TV, a dishwasher, a washing machine, and much more. Included in the price is also access to the swimming pool. Extremely unique. Must be seen!