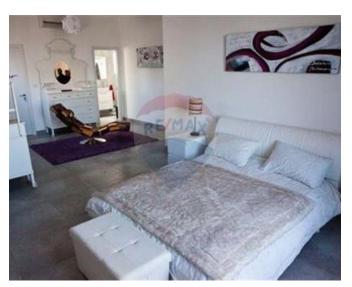

# Penthouse - For Rent - San Pawl tat Targa

SAN PAWL TAT-TARGA - A unique, bright and spacious, modern detached penthouse, including roof, enjoying 200° of breathtaking views of the Northern half of the island, including Comino, Gozo and Sicily (on clear nights), and sea views. The property is situated in a highly sought after prestigious area. It comprises of a large designer kitchen enjoying breath-taking views, a large dining/lounge room with a full room length veranda to enjoy the stunning sunsets and amazing views; and a spacious living room with a very large veranda over-looking a pool and a garden area, also with sea views, ideal for entertaining. Furthermore this property has three double bedrooms, one of which including an en-suite bathroom, a walk-in wardrobe and with doors opening onto a balcony overlooking a pool, the garden and sea views. This bedroom is situated away from the other rooms in the property, making it very private. The other two double bedrooms and the study are also sectioned off and share a guest bathroom. At roof level one finds another bathroom, a fridge, and an outdoor table and chairs, for entertaining guests. The roof has an exceptional view which has to be seen to be appreciated. Property enjoys amazing sunsets and it is found at the end of the Cul-de-sac, with ample parking space. It is fully equipped with airconditioning, 3D TV, a dishwasher, a washing machine, and much more. Included in the price is also access to the swimming pool. Extremely unique. Must be seen!

### Rooms

✓ Living: 0 x 0 m (0 m2)

Living/Dining : 0 x 0 m (0 m2)

Office / Study : 0 x 0 m (0 m2)

✓ Double Bedroom : 0 x 0 m (0 m2)

✓ Bathroom Ensuite : 0 x 0 m (0 m2)

✓ Bathroom : 0 x 0 m (0 m2)

✓ Bathroom : 0 x 0 m (0 m2)

✓ Kitchen: 0 x 0 m (0 m2)

✓ Double Bedroom : 0 x 0 m (0 m2)

✓ Walk In Wardrobe : 0 x 0 m (0 m2)

✓ Double Bedroom : 0 x 0 m (0 m2)