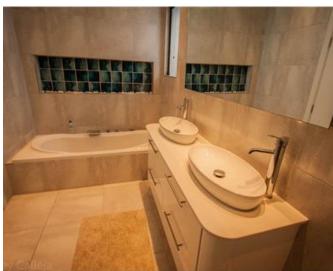

# Penthouse - For Rent - San Pawl tat Targa

SAN PAWL TAT-TARGA - A unique, bright and spacious, modern detached penthouse, including roof, enjoying 200° of breathtaking views of the Northern half of the island, including Comino, Gozo and Sicily (on clear nights), and sea views. The property is situated in a highly sought after prestigious area. It comprises of a large designer kitchen enjoying breath-taking views, a large dining/lounge room with a full room length veranda to enjoy the stunning sunsets and amazing views; and a spacious living room with a very large veranda over-looking a pool and a garden area, also with sea views, ideal for entertaining. Furthermore this property has three double bedrooms, one of which including an en-suite bathroom, a walk-in wardrobe and with doors opening onto a balcony overlooking a pool, the garden and sea views. This bedroom is situated away from the other rooms in the property, making it very private. The other two double bedrooms and the study are also sectioned off and share a guest bathroom. At roof level one finds another bathroom, a fridge, and an outdoor table and chairs, for entertaining guests. The roof has an exceptional view which has to be seen to be appreciated. Property enjoys amazing sunsets and it is found at the end of the Cul-de-sac, with ample parking space. It is fully equipped with airconditioning, 3D TV, a dishwasher, a washing machine, and much more. Included in the price is also access to the swimming pool. Extremely unique. Must be seen!

### Rooms

✓ Living: 0 x 0 m (0 m2)

Living/Dining : 0 x 0 m (0 m2)

Office / Study : 0 x 0 m (0 m2)

✓ Double Bedroom : 0 x 0 m (0 m2)

✓ Bathroom Ensuite : 0 x 0 m (0 m2)

✓ Bathroom : 0 x 0 m (0 m2)

✓ Bathroom : 0 x 0 m (0 m2)

✓ Kitchen: 0 x 0 m (0 m2)

✓ Double Bedroom : 0 x 0 m (0 m2)

✓ Walk In Wardrobe : 0 x 0 m (0 m2)

✓ Double Bedroom : 0 x 0 m (0 m2)