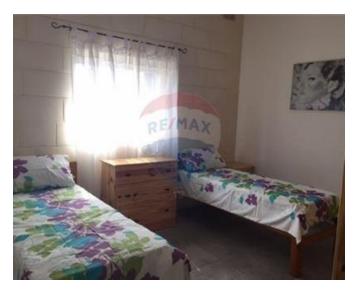

# Penthouse - For Rent - San Pawl tat Targa

SAN PAWL TAT-TARGA - A unique, bright and spacious, modern detached penthouse, including roof, enjoying 200° of breathtaking views of the Northern half of the island, including Comino, Gozo and Sicily (on clear nights), and sea views. The property is situated in a highly sought after prestigious area. It comprises of a large designer kitchen enjoying breath-taking views, a large dining/lounge room with a full room length veranda to enjoy the stunning sunsets and amazing views; and a spacious living room with a very large veranda over-looking a pool and a garden area, also with sea views, ideal for entertaining. Furthermore this property has three double bedrooms, one of which including an en-suite bathroom, a walk-in wardrobe and with doors opening onto a balcony overlooking a pool, the garden and sea views. This bedroom is situated away from the other rooms in the property, making it very private. The other two double bedrooms and the study are also sectioned off and share a guest bathroom. At roof level one finds another bathroom, a fridge, and an outdoor table and chairs, for entertaining guests. The roof has an exceptional view which has to be seen to be appreciated. Property enjoys amazing sunsets and it is found at the end of the Cul-de-sac, with ample parking space. It is fully equipped with airconditioning, 3D TV, a dishwasher, a washing machine, and much more. Included in the price is also access to the swimming pool. Extremely unique. Must be seen!

### Rooms

✓ Living: 0 x 0 m (0 m2)

Living/Dining : 0 x 0 m (0 m2)

Office / Study : 0 x 0 m (0 m2)

✓ Double Bedroom : 0 x 0 m (0 m2)

✓ Bathroom Ensuite : 0 x 0 m (0 m2)

✓ Bathroom : 0 x 0 m (0 m2)

✓ Bathroom : 0 x 0 m (0 m2)

✓ Kitchen: 0 x 0 m (0 m2)

✓ Double Bedroom : 0 x 0 m (0 m2)

✓ Walk In Wardrobe : 0 x 0 m (0 m2)

✓ Double Bedroom : 0 x 0 m (0 m2)