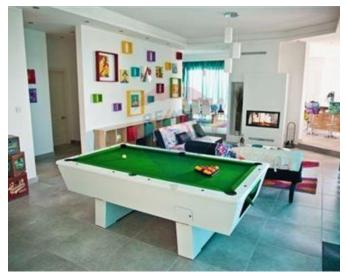

# Penthouse - For Rent - San Pawl tat Targa

SAN PAWL TAT-TARGA - A unique, bright and spacious, modern detached penthouse, including roof, enjoying 200° of breathtaking views of the Northern half of the island, including Comino, Gozo and Sicily (on clear nights), and sea views. The property is situated in a highly sought after prestigious area. It comprises of a large designer kitchen enjoying breath-taking views, a large dining/lounge room with a full room length veranda to enjoy the stunning sunsets and amazing views; and a spacious living room with a very large veranda over-looking a pool and a garden area, also with sea views, ideal for entertaining. Furthermore this property has three double bedrooms, one of which including an en-suite bathroom, a walk-in wardrobe and with doors opening onto a balcony overlooking a pool, the garden and sea views. This bedroom is situated away from the other rooms in the property, making it very private. The other two double bedrooms and the study are also sectioned off and share a guest bathroom. At roof level one finds another bathroom, a fridge, and an outdoor table and chairs, for entertaining guests. The roof has an exceptional view which has to be seen to be appreciated. Property enjoys amazing sunsets and it is found at the end of the Cul-de-sac, with ample parking space. It is fully equipped with airconditioning, 3D TV, a dishwasher, a washing machine, and much more. Included in the price is also access to the swimming pool. Extremely unique. Must be seen!