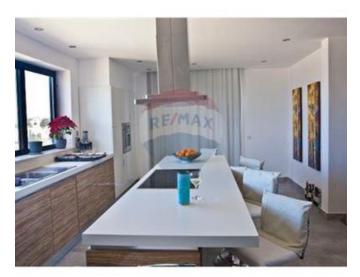

# Penthouse - For Rent - San Pawl tat Targa

SAN PAWL TAT-TARGA - A unique, bright and spacious, modern detached penthouse, including roof, enjoying 200° of breathtaking views of the Northern half of the island, including Comino, Gozo and Sicily (on clear nights), and sea views. The property is situated in a highly sought after prestigious area. It comprises of a large designer kitchen enjoying breath-taking views, a large dining/lounge room with a full room length veranda to enjoy the stunning sunsets and amazing views; and a spacious living room with a very large veranda over-looking a pool and a garden area, also with sea views, ideal for entertaining. Furthermore this property has three double bedrooms, one of which including an en-suite bathroom, a walk-in wardrobe and with doors opening onto a balcony overlooking a pool, the garden and sea views. This bedroom is situated away from the other rooms in the property, making it very private. The other two double bedrooms and the study are also sectioned off and share a guest bathroom. At roof level one finds another bathroom, a fridge, and an outdoor table and chairs, for entertaining guests. The roof has an exceptional view which has to be seen to be appreciated. Property enjoys amazing sunsets and it is found at the end of the Cul-de-sac, with ample parking space. It is fully equipped with airconditioning, 3D TV, a dishwasher, a washing machine, and much more. Included in the price is also access to the swimming pool. Extremely unique. Must be seen!