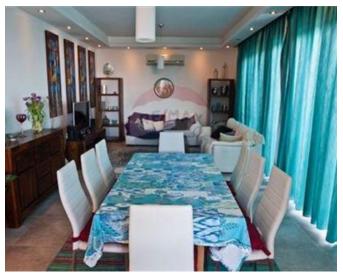

# Penthouse - For Rent - San Pawl tat Targa

SAN PAWL TAT-TARGA - A unique, bright and spacious, modern detached penthouse, including roof, enjoying 200° of breathtaking views of the Northern half of the island, including Comino, Gozo and Sicily (on clear nights), and sea views. The property is situated in a highly sought after prestigious area. It comprises of a large designer kitchen enjoying breath-taking views, a large dining/lounge room with a full room length veranda to enjoy the stunning sunsets and amazing views; and a spacious living room with a very large veranda over-looking a pool and a garden area, also with sea views, ideal for entertaining. Furthermore this property has three double bedrooms, one of which including an en-suite bathroom, a walk-in wardrobe and with doors opening onto a balcony overlooking a pool, the garden and sea views. This bedroom is situated away from the other rooms in the property, making it very private. The other two double bedrooms and the study are also sectioned off and share a guest bathroom. At roof level one finds another bathroom, a fridge, and an outdoor table and chairs, for entertaining guests. The roof has an exceptional view which has to be seen to be appreciated. Property enjoys amazing sunsets and it is found at the end of the Cul-de-sac, with ample parking space. It is fully equipped with airconditioning, 3D TV, a dishwasher, a washing machine, and much more. Included in the price is also access to the swimming pool. Extremely unique. Must be seen!