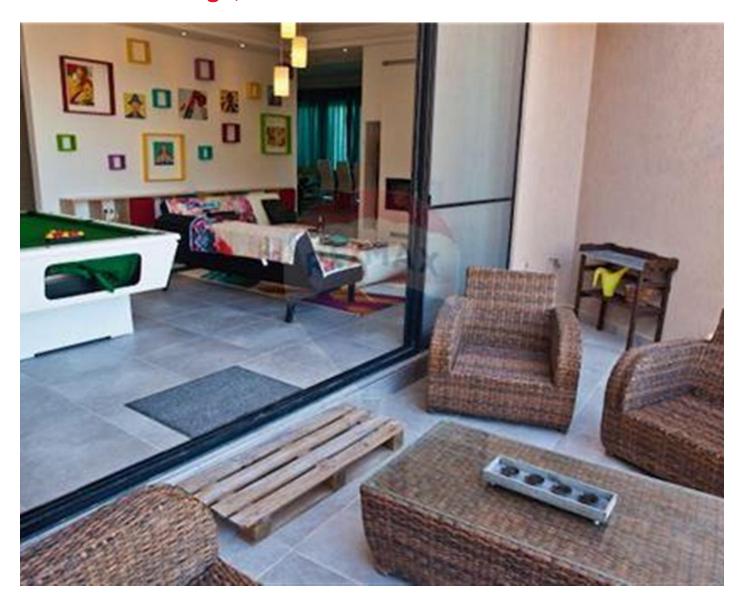

# Penthouse - For Rent - San Pawl tat Targa

SAN PAWL TAT-TARGA - A unique, bright and spacious, modern detached penthouse, including roof, enjoying 200° of breathtaking views of the Northern half of the island, including Comino, Gozo and Sicily (on clear nights), and sea views. The property is situated in a highly sought after prestigious area. It comprises of a large designer kitchen enjoying breath-taking views, a large dining/lounge room with a full room length veranda to enjoy the stunning sunsets and amazing views; and a spacious living room with a very large veranda over-looking a pool and a garden area, also with sea views, ideal for entertaining. Furthermore this property has three double bedrooms, one of which including an en-suite bathroom, a walk-in wardrobe and with doors opening onto a balcony overlooking a pool, the garden and sea views. This bedroom is situated away from the other rooms in the property, making it very private. The other two double bedrooms and the study are also sectioned off and share a guest bathroom. At roof level one finds another bathroom, a fridge, and an outdoor table and chairs, for entertaining guests. The roof has an exceptional view which has to be seen to be appreciated. Property enjoys amazing sunsets and it is found at the end of the Cul-de-sac, with ample parking space. It is fully equipped with airconditioning, 3D TV, a dishwasher, a washing machine, and much more. Included in the price is also access to the swimming pool. Extremely unique. Must be seen!