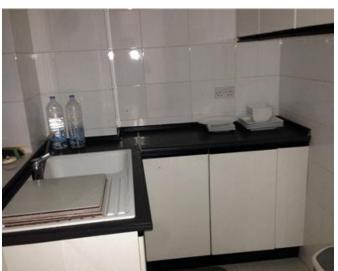

## Office Space - For Rent - Paceville

PACEVILLE - Centrally situated and relatively new CORNER SEAFRONT OFFICE, finished to the highest of standards, with soffits, tiling, and air-conditioning units. Ready to move into. Property is fully furnished, with a board room, a kitchenette, and all an office needs. Approximately 130sqm of space. All rooms enjoy sea views. Not to be missed!