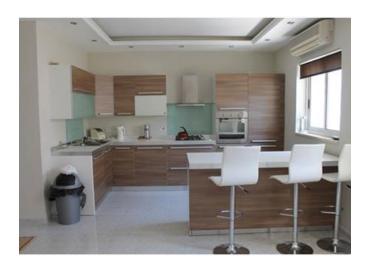

# Terraced House - For Rent - Pembroke

PEMBROKE - Large, spacious three bedroom TERRACED HOUSE situated in a quiet residential area, few minutes from the sea. This home has three bedrooms, three bathrooms, living and dining room, separate kitchen/dining, backyard, one double bedroom has an air conditioner, washroom on roof with washing machine and dryer. Property also has a basement room and also a connecting underlying 3 car garage.

✓ Double Bedroom : 0 x 0 m (0 m2)

Bathroom: 0 x 0 m (0 m2)

✓ Bathroom Ensuite : 0 x 0 m (0 m2)

✓ Kitchen: 0 x 0 m (0 m2)