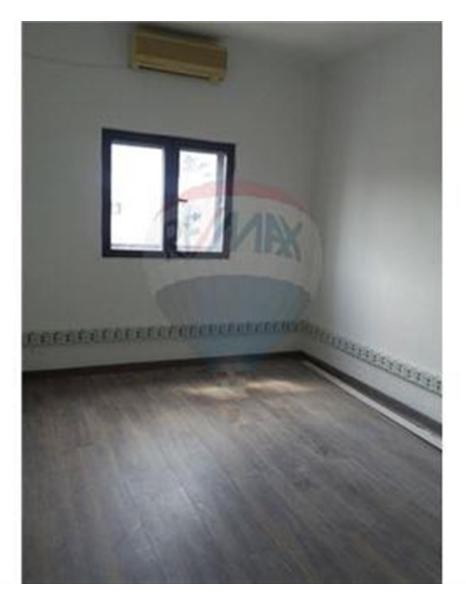

## Shop - For Rent - Santa Venera

This building, has over 900 sq mts of internal space and is located on a very busy main road, and is split over four levels. The basement floor is presently being used as a storage warehouse and has the potential to accommodate parking for up to eight cars and also has a small back yard. It can be accessed from a garage door at the street level and does not have any humidity issues. The ground floor level has one entrance which leads to the shop, which includes a bathroom and an adjoining office, and also accesses an internal staircase which leads to the basement. The other entrance on the ground floor leads to a reception area which accesses the first staircase which leads to the first floor. The first Floor level has a large kitchen, four large offices, which are all air-conditioned, a server room as well as two bathrooms. Finally, the roof level has one large room which can be converted to another office, which also is air conditioned, and has fabulous country views.