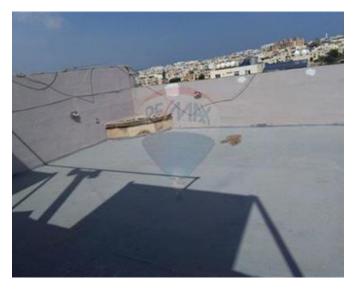

## Shop - For Rent - Santa Venera

This building, has over 900 sq mts of internal space and is located on a very busy main road, and is split over four levels. The basement floor is presently being used as a storage warehouse and has the potential to accommodate parking for up to eight cars and also has a small back yard. It can be accessed from a garage door at the street level and does not have any humidity issues. The ground floor level has one entrance which leads to the shop, which includes a bathroom and an adjoining office, and also accesses an internal staircase which leads to the basement. The other entrance on the ground floor leads to a reception area which accesses the first staircase which leads to the first floor. The first Floor level has a large kitchen, four large offices, which are all air-conditioned, a server room as well as two bathrooms. Finally, the roof level has one large room which can be converted to another office, which also is air conditioned, and has fabulous country views.