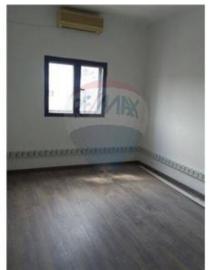

## Shop - For Rent - Santa Venera

This building, has over 900 sq mts of internal space and is located on a very busy main road, and is split over four levels. The basement floor is presently being used as a storage warehouse and has the potential to accommodate parking for up to eight cars and also has a small back yard. It can be accessed from a garage door at the street level and does not have any humidity issues. The ground floor level has one entrance which leads to the shop, which includes a bathroom and an adjoining office, and also accesses an internal staircase which leads to the basement. The other entrance on the ground floor leads to a reception area which accesses the first staircase which leads to the first floor. The first Floor level has a large kitchen, four large offices, which are all air-conditioned, a server room as well as two bathrooms. Finally, the roof level has one large room which can be converted to another office, which also is air conditioned, and has fabulous country views.