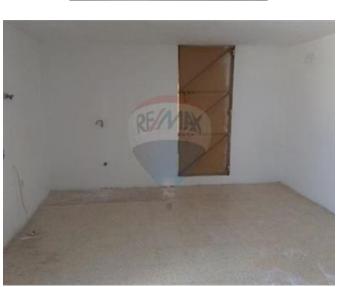

## Shop - For Rent - Santa Venera

This building, has over 900 sq mts of internal space and is located on a very busy main road, and is split over four levels. The basement floor is presently being used as a storage warehouse and has the potential to accommodate parking for up to eight cars and also has a small back yard. It can be accessed from a garage door at the street level and does not have any humidity issues. The ground floor level has one entrance which leads to the shop, which includes a bathroom and an adjoining office, and also accesses an internal staircase which leads to the basement. The other entrance on the ground floor leads to a reception area which accesses the first staircase which leads to the first floor. The first Floor level has a large kitchen, four large offices, which are all air-conditioned, a server room as well as two bathrooms. Finally, the roof level has one large room which can be converted to another office, which also is air conditioned, and has fabulous country views.