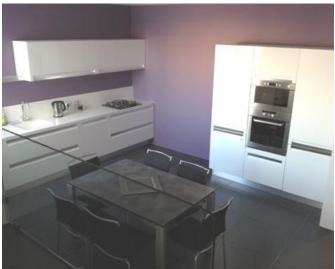

## Penthouse - For Rent - Swieqi

SWIEQI - Designer finished 4th floor penthouse built in block of four, close to all amenities and within walking distance from the picturesque Bay of "Spinola". The apartment comprises of an entrance hall, spacious open plan fully fitted kitchen, sitting and dining room, two double bedrooms (main with shower room en-suite), guest bathroom incl. shower. Living area leads onto a large front terrace offering sea views and ideal for entertaining. Apartment enjoys an abundance of natural light and is being offered fully equipped with 42" LED television, surround sound system, air-conditioning in every room, washing machine, dishwasher, microwave, and intercom.