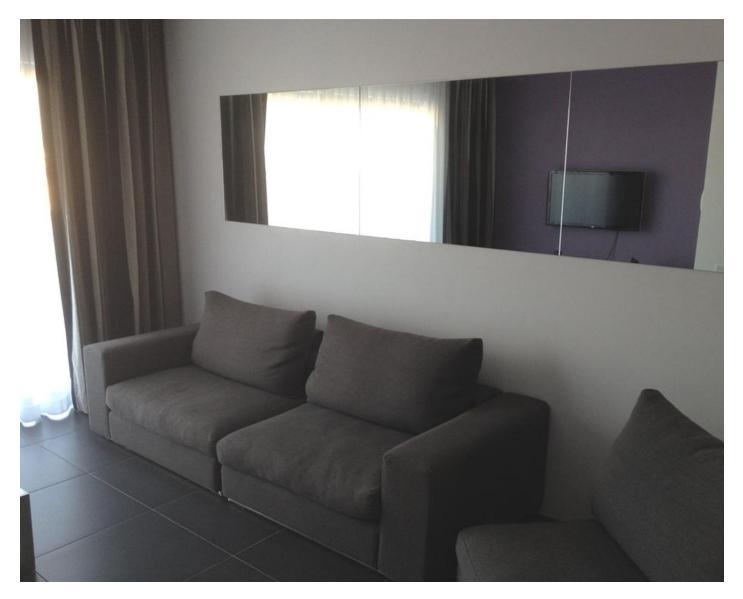

## Penthouse - For Rent - Swieqi

SWIEQI - Designer finished 4th floor penthouse built in block of four, close to all amenities and within walking distance from the picturesque Bay of "Spinola". The apartment comprises of an entrance hall, spacious open plan fully fitted kitchen, sitting and dining room, two double bedrooms (main with shower room en-suite), guest bathroom incl. shower. Living area leads onto a large front terrace offering sea views and ideal for entertaining. Apartment enjoys an abundance of natural light and is being offered fully equipped with 42" LED television, surround sound system, air-conditioning in every room, washing machine, dishwasher, microwave, and intercom.