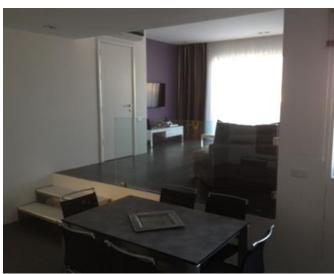

## Penthouse - For Rent - Swieqi

SWIEQI - Designer finished 4th floor penthouse built in block of four, close to all amenities and within walking distance from the picturesque Bay of "Spinola". The apartment comprises of an entrance hall, spacious open plan fully fitted kitchen, sitting and dining room, two double bedrooms (main with shower room en-suite), guest bathroom incl. shower. Living area leads onto a large front terrace offering sea views and ideal for entertaining. Apartment enjoys an abundance of natural light and is being offered fully equipped with 42" LED television, surround sound system, air-conditioning in every room, washing machine, dishwasher, microwave, and intercom.