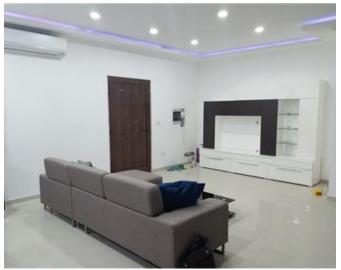

## **Maisonette - For Rent - Pembroke**

PEMBROKE - A large Maisonette 180sqm having 3 bedrooms (one with an en-suite) (all rooms have double beds), a washroom and a huge living/dining/kitchen area. Fully furnished and equipped with all appliances. A beautiful and bright property. Property has a private roof with sea views that is also perfect for entertainment. Must be seen.

# **Gallery**