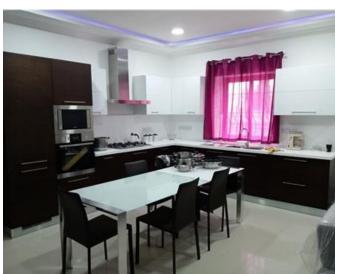

## **Maisonette - For Rent - Pembroke**

PEMBROKE - A large Maisonette 180sqm having 3 bedrooms (one with an en-suite) (all rooms have double beds), a washroom and a huge living/dining/kitchen area. Fully furnished and equipped with all appliances. A beautiful and bright property. Property has a private roof with sea views that is also perfect for entertainment. Must be seen.

# **Gallery**