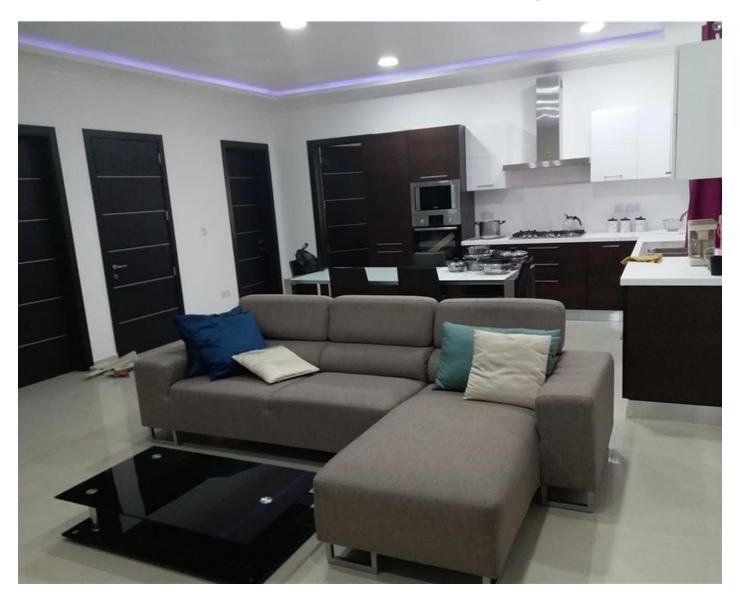

## **Maisonette - For Rent - Pembroke**

PEMBROKE - A large Maisonette 180sqm having 3 bedrooms (one with an en-suite) (all rooms have double beds), a washroom and a huge living/dining/kitchen area. Fully furnished and equipped with all appliances. A beautiful and bright property. Property has a private roof with sea views that is also perfect for entertainment. Must be seen.

# **Gallery**