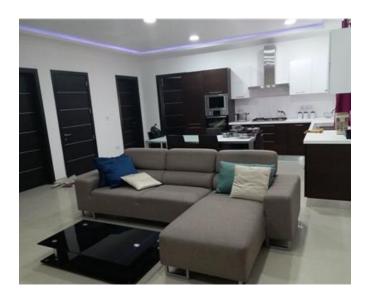

## **Maisonette - For Rent - Pembroke**

PEMBROKE - A large Maisonette 180sqm having 3 bedrooms (one with an en-suite) (all rooms have double beds), a washroom and a huge living/dining/kitchen area. Fully furnished and equipped with all appliances. A beautiful and bright property. Property has a private roof with sea views that is also perfect for entertainment. Must be seen.

# **Gallery**