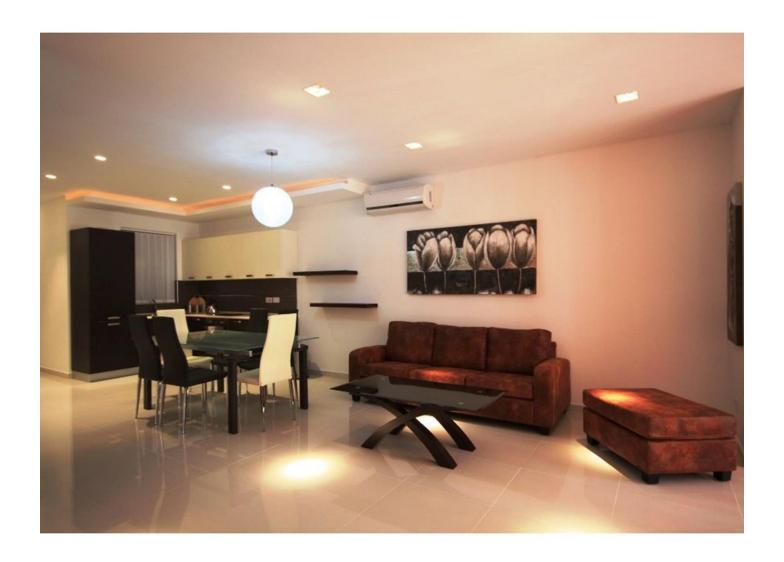

## **Apartment - For Rent - Sliema**

SLIEMA - Designer finished apartment located just minutes away from the seafront. Property consists of large open plan kitchen/living dining area, double bedroom with a king size bed, twin bedroom and a guest bathroom. Property includes TV, washing machine, air conditioning and two balconies

## Rooms

✓ Double Bedroom : 0 x 0 m (0 m2)

✓ Double Bedroom : 0 x 0 m (0 m2)

✓ Kitchen/Living/Dining : 0 x 0 m (0 m2)

✓ Bathroom : 0 x 0 m (0 m2)