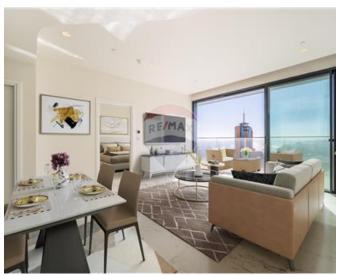

### **Apartment - For Sale - St Julian's**

Welcome to the epitome of luxurious urban living! Nestled in the heart of St.Julians, these exquisite 1-bedroom, 1-bathroom apartments redefine sophistication and comfort. Boasting lavish modern finishes and state-of-the-art amenities, each unit offers an unparalleled living experience. Step into your spacious sanctuary where every detail has been meticulously crafted to elevate your lifestyle. The open-concept layout seamlessly integrates the living, dining, and kitchen areas, creating an inviting space for relaxation and entertainment. High ceilings and expansive windows flood the interiors with natural light. However, the true highlight of these residences lies beyond the walls – step onto your private balcony or terrace and be greeted by sweeping views of the vibrant cityscape. Whether you're sipping your morning coffee or enjoying a glass of wine at sunset, these outdoor spaces provide the perfect backdrop for alfresco dining and relaxation. Conveniently located near Shopping Centers and Entertainment Venues, you'll have everything you need right at your doorstep. Whether you're exploring the local culinary scene or immersing yourself in the vibrant cultural landscape, the possibilities are endless. Don't miss your chance to experience urban living at its finest. Schedule a private tour today and discover the unparalleled luxury of these 1-bedroom apartments with large balconies and terraces. Your dream home awaits!

#### Rooms

- Kitchen/Living/Dining: 4.3 x 6.2 m (26.66 m2)
- Double Bedroom: 3.8 x 3.5 m (13.3 m2)
- ✓ Bathroom : 2.1 x 2.3 m (4.83 m2)
- ✓ Walk In Wardrobe : 3 x 1.06 m (3.18 m2)

✓ Open Space : 5.04 x 2.3 m (11.59 m2)