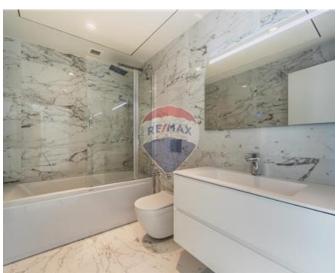

#### Rooms

- Kitchen/Living/Dining: 4.3 x 6.2 m (26.66 m2)
- Double Bedroom: 3.8 x 3.5 m (13.3 m2)
- ✓ Bathroom : 2.1 x 2.3 m (4.83 m2)
- ✓ Walk In Wardrobe : 3 x 1.06 m (3.18 m2)

✓ Open Space : 5.04 x 2.3 m (11.59 m2)