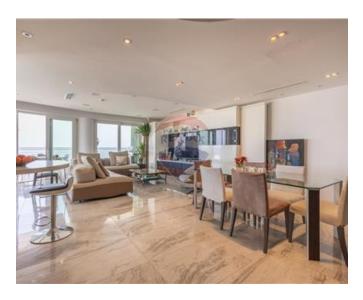

## **Apartment - For Sale - Sliema**

FORT CAMBRIDGE - An Excellently located corner apartment located on the 11th floor enjoying magnificent surrounding open views from its large corner terrace. Property enjoys a total area of approximately 227sqm, having an entrance hallway leading onto a large and spacious open plan with kitchen, living and dining area all overlooking large apertures leading to the surrounding terrace enjoying a BBQ area, outdoor dining are, and lounging area whilst enjoying the open sea views. This fantastic property also comprises of a large and spacious main bedroom with a full size walk-in wardrobe and an ensuite, secondary bedroom, main bathroom, laundry room, a further guest bathroom and a utility room. Including 1 car space. Viewing is a must! Great home Investment.

#### Rooms

✓ Double Bedroom : 4 x 4 m (16 m2)

✓ Walk In Wardrobe : 3 x 4 m (12 m2)

Bathroom Ensuite : 2 x 2 m (4 m2)

✓ Double Bedroom : 3 x 4.2 m (12.6 m2)

Laundry: 2 x 2 m (4 m2)

Bathroom: 3 x 2 m (6 m2)

✓ Living/Dining : 7 x 6 m (42 m2)

Kitchen: 3 x 3.5 m (10.5 m2)

✓ Guest Toilet : 1.5 x 2.5 m (3.75 m2)