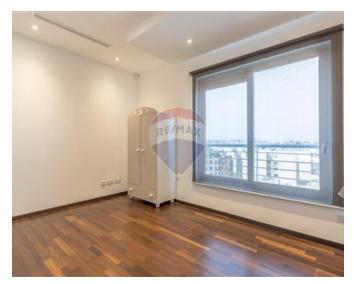

## **Apartment - For Sale - Sliema**

FORT CAMBRIDGE - An Excellently located corner apartment located on the 11th floor enjoying magnificent surrounding open views from its large corner terrace. Property enjoys a total area of approximately 227sqm, having an entrance hallway leading onto a large and spacious open plan with kitchen, living and dining area all overlooking large apertures leading to the surrounding terrace enjoying a BBQ area, outdoor dining are, and lounging area whilst enjoying the open sea views. This fantastic property also comprises of a large and spacious main bedroom with a full size walk-in wardrobe and an ensuite, secondary bedroom, main bathroom, laundry room, a further guest bathroom and a utility room. Including 1 car space. Viewing is a must! Great home Investment.

#### Rooms

✓ Double Bedroom : 4 x 4 m (16 m2)

✓ Walk In Wardrobe : 3 x 4 m (12 m2)

Bathroom Ensuite : 2 x 2 m (4 m2)

✓ Double Bedroom : 3 x 4.2 m (12.6 m2)

Laundry: 2 x 2 m (4 m2)

Bathroom: 3 x 2 m (6 m2)

✓ Living/Dining : 7 x 6 m (42 m2)