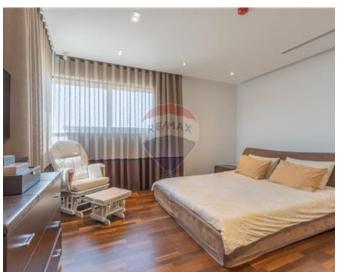

## **Apartment - For Sale - Sliema**

FORT CAMBRIDGE - An Excellently located corner apartment located on the 11th floor enjoying magnificent surrounding open views from its large corner terrace. Property enjoys a total area of approximately 227sqm, having an entrance hallway leading onto a large and spacious open plan with kitchen, living and dining area all overlooking large apertures leading to the surrounding terrace enjoying a BBQ area, outdoor dining are, and lounging area whilst enjoying the open sea views. This fantastic property also comprises of a large and spacious main bedroom with a full size walk-in wardrobe and an ensuite, secondary bedroom, main bathroom, laundry room, a further guest bathroom and a utility room. Including 1 car space. Viewing is a must! Great home Investment.

#### Rooms

✓ Double Bedroom : 4 x 4 m (16 m2)

✓ Walk In Wardrobe : 3 x 4 m (12 m2)

Bathroom Ensuite : 2 x 2 m (4 m2)

✓ Double Bedroom : 3 x 4.2 m (12.6 m2)

Laundry: 2 x 2 m (4 m2)

Bathroom: 3 x 2 m (6 m2)

✓ Living/Dining : 7 x 6 m (42 m2)