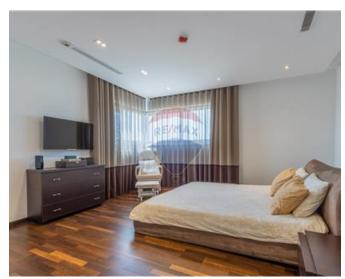

## **Apartment - For Sale - Sliema**

FORT CAMBRIDGE - An Excellently located corner apartment located on the 11th floor enjoying magnificent surrounding open views from its large corner terrace. Property enjoys a total area of approximately 227sqm, having an entrance hallway leading onto a large and spacious open plan with kitchen, living and dining area all overlooking large apertures leading to the surrounding terrace enjoying a BBQ area, outdoor dining are, and lounging area whilst enjoying the open sea views. This fantastic property also comprises of a large and spacious main bedroom with a full size walk-in wardrobe and an ensuite, secondary bedroom, main bathroom, laundry room, a further guest bathroom and a utility room. Including 1 car space. Viewing is a must! Great home Investment.

#### Rooms

✓ Double Bedroom : 4 x 4 m (16 m2)

✓ Walk In Wardrobe : 3 x 4 m (12 m2)

Bathroom Ensuite : 2 x 2 m (4 m2)

✓ Double Bedroom : 3 x 4.2 m (12.6 m2)

Laundry: 2 x 2 m (4 m2)

Bathroom: 3 x 2 m (6 m2)

✓ Living/Dining : 7 x 6 m (42 m2)