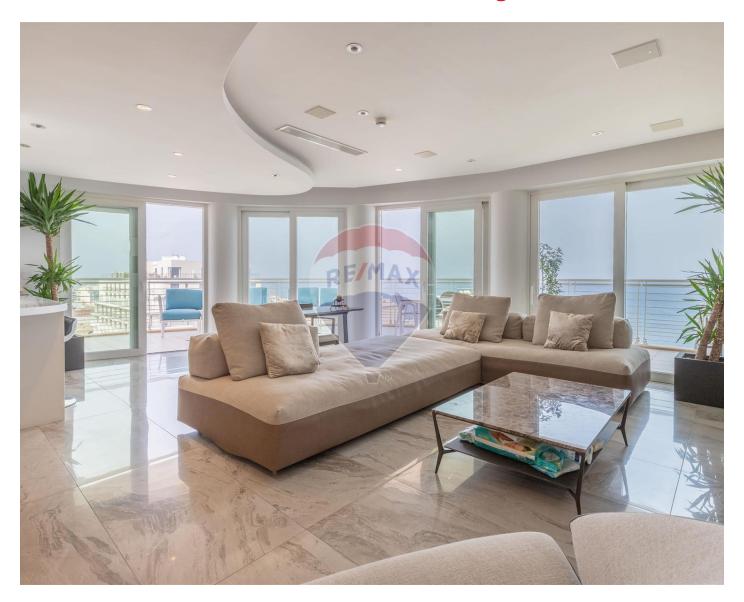

## **Apartment - For Sale - Sliema**

FORT CAMBRIDGE - An Excellently located corner apartment located on the 11th floor enjoying magnificent surrounding open views from its large corner terrace. Property enjoys a total area of approximately 227sqm, having an entrance hallway leading onto a large and spacious open plan with kitchen, living and dining area all overlooking large apertures leading to the surrounding terrace enjoying a BBQ area, outdoor dining are, and lounging area whilst enjoying the open sea views. This fantastic property also comprises of a large and spacious main bedroom with a full size walk-in wardrobe and an ensuite, secondary bedroom, main bathroom, laundry room, a further guest bathroom and a utility room. Including 1 car space. Viewing is a must! Great home Investment.

#### Rooms

✓ Double Bedroom : 4 x 4 m (16 m2)

✓ Walk In Wardrobe : 3 x 4 m (12 m2)

Bathroom Ensuite : 2 x 2 m (4 m2)

✓ Double Bedroom : 3 x 4.2 m (12.6 m2)

Laundry: 2 x 2 m (4 m2)

Bathroom: 3 x 2 m (6 m2)

✓ Living/Dining : 7 x 6 m (42 m2)