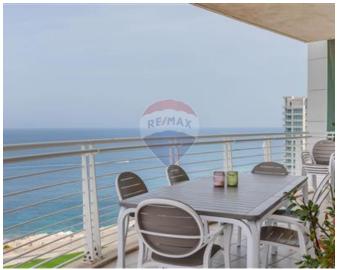

## **Apartment - For Sale - Sliema**

FORT CAMBRIDGE - An Excellently located corner apartment located on the 11th floor enjoying magnificent surrounding open views from its large corner terrace. Property enjoys a total area of approximately 227sqm, having an entrance hallway leading onto a large and spacious open plan with kitchen, living and dining area all overlooking large apertures leading to the surrounding terrace enjoying a BBQ area, outdoor dining are, and lounging area whilst enjoying the open sea views. This fantastic property also comprises of a large and spacious main bedroom with a full size walk-in wardrobe and an ensuite, secondary bedroom, main bathroom, laundry room, a further guest bathroom and a utility room. Including 1 car space. Viewing is a must! Great home Investment.