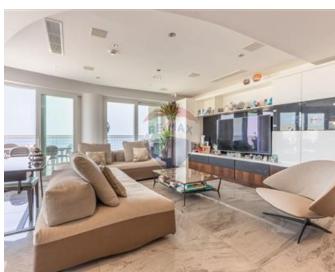

## **Apartment - For Sale - Sliema**

FORT CAMBRIDGE - An Excellently located corner apartment located on the 11th floor enjoying magnificent surrounding open views from its large corner terrace. Property enjoys a total area of approximately 227sqm, having an entrance hallway leading onto a large and spacious open plan with kitchen, living and dining area all overlooking large apertures leading to the surrounding terrace enjoying a BBQ area, outdoor dining are, and lounging area whilst enjoying the open sea views. This fantastic property also comprises of a large and spacious main bedroom with a full size walk-in wardrobe and an ensuite, secondary bedroom, main bathroom, laundry room, a further guest bathroom and a utility room. Including 1 car space. Viewing is a must! Great home Investment.

#### Rooms

✓ Double Bedroom : 4 x 4 m (16 m2)

✓ Walk In Wardrobe : 3 x 4 m (12 m2)

Bathroom Ensuite : 2 x 2 m (4 m2)

✓ Double Bedroom : 3 x 4.2 m (12.6 m2)

Laundry: 2 x 2 m (4 m2)

Bathroom: 3 x 2 m (6 m2)

✓ Living/Dining : 7 x 6 m (42 m2)