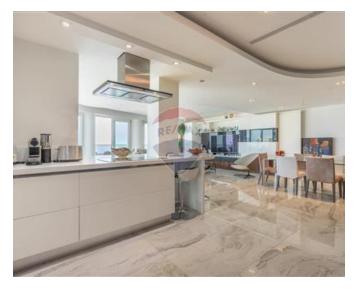

## **Apartment - For Sale - Sliema**

FORT CAMBRIDGE - An Excellently located corner apartment located on the 11th floor enjoying magnificent surrounding open views from its large corner terrace. Property enjoys a total area of approximately 227sqm, having an entrance hallway leading onto a large and spacious open plan with kitchen, living and dining area all overlooking large apertures leading to the surrounding terrace enjoying a BBQ area, outdoor dining are, and lounging area whilst enjoying the open sea views. This fantastic property also comprises of a large and spacious main bedroom with a full size walk-in wardrobe and an ensuite, secondary bedroom, main bathroom, laundry room, a further guest bathroom and a utility room. Including 1 car space. Viewing is a must! Great home Investment.

Kitchen: 3 x 3.5 m (10.5 m2)

✓ Guest Toilet : 1.5 x 2.5 m (3.75 m2)