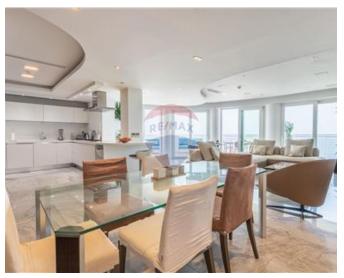

## **Apartment - For Sale - Sliema**

FORT CAMBRIDGE - An Excellently located corner apartment located on the 11th floor enjoying magnificent surrounding open views from its large corner terrace. Property enjoys a total area of approximately 227sqm, having an entrance hallway leading onto a large and spacious open plan with kitchen, living and dining area all overlooking large apertures leading to the surrounding terrace enjoying a BBQ area, outdoor dining are, and lounging area whilst enjoying the open sea views. This fantastic property also comprises of a large and spacious main bedroom with a full size walk-in wardrobe and an ensuite, secondary bedroom, main bathroom, laundry room, a further guest bathroom and a utility room. Including 1 car space. Viewing is a must! Great home Investment.

Kitchen: 3 x 3.5 m (10.5 m2)

✓ Guest Toilet : 1.5 x 2.5 m (3.75 m2)