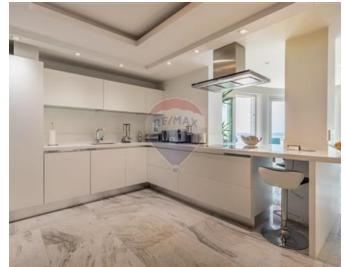

## **Apartment - For Sale - Sliema**

FORT CAMBRIDGE - An Excellently located corner apartment located on the 11th floor enjoying magnificent surrounding open views from its large corner terrace. Property enjoys a total area of approximately 227sqm, having an entrance hallway leading onto a large and spacious open plan with kitchen, living and dining area all overlooking large apertures leading to the surrounding terrace enjoying a BBQ area, outdoor dining are, and lounging area whilst enjoying the open sea views. This fantastic property also comprises of a large and spacious main bedroom with a full size walk-in wardrobe and an ensuite, secondary bedroom, main bathroom, laundry room, a further guest bathroom and a utility room. Including 1 car space. Viewing is a must! Great home Investment.

Kitchen: 3 x 3.5 m (10.5 m2)

✓ Guest Toilet : 1.5 x 2.5 m (3.75 m2)