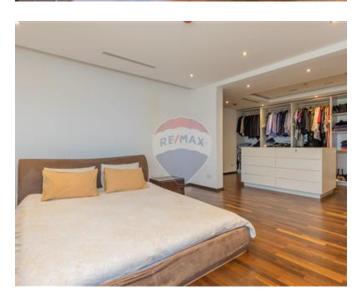

## **Apartment - For Sale - Sliema**

FORT CAMBRIDGE - An Excellently located corner apartment located on the 11th floor enjoying magnificent surrounding open views from its large corner terrace. Property enjoys a total area of approximately 227sqm, having an entrance hallway leading onto a large and spacious open plan with kitchen, living and dining area all overlooking large apertures leading to the surrounding terrace enjoying a BBQ area, outdoor dining are, and lounging area whilst enjoying the open sea views. This fantastic property also comprises of a large and spacious main bedroom with a full size walk-in wardrobe and an ensuite, secondary bedroom, main bathroom, laundry room, a further guest bathroom and a utility room. Including 1 car space. Viewing is a must! Great home Investment.

#### Rooms

✓ Double Bedroom : 4 x 4 m (16 m2)

✓ Walk In Wardrobe : 3 x 4 m (12 m2)

Bathroom Ensuite : 2 x 2 m (4 m2)

✓ Double Bedroom : 3 x 4.2 m (12.6 m2)

Laundry: 2 x 2 m (4 m2)

Bathroom: 3 x 2 m (6 m2)

✓ Living/Dining : 7 x 6 m (42 m2)