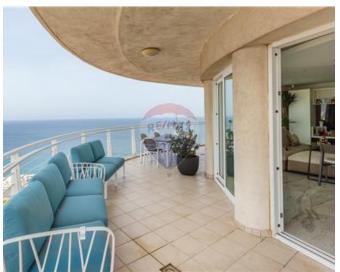

## **Apartment - For Sale - Sliema**

FORT CAMBRIDGE - An Excellently located corner apartment located on the 11th floor enjoying magnificent surrounding open views from its large corner terrace. Property enjoys a total area of approximately 227sqm, having an entrance hallway leading onto a large and spacious open plan with kitchen, living and dining area all overlooking large apertures leading to the surrounding terrace enjoying a BBQ area, outdoor dining are, and lounging area whilst enjoying the open sea views. This fantastic property also comprises of a large and spacious main bedroom with a full size walk-in wardrobe and an ensuite, secondary bedroom, main bathroom, laundry room, a further guest bathroom and a utility room. Including 1 car space. Viewing is a must! Great home Investment.